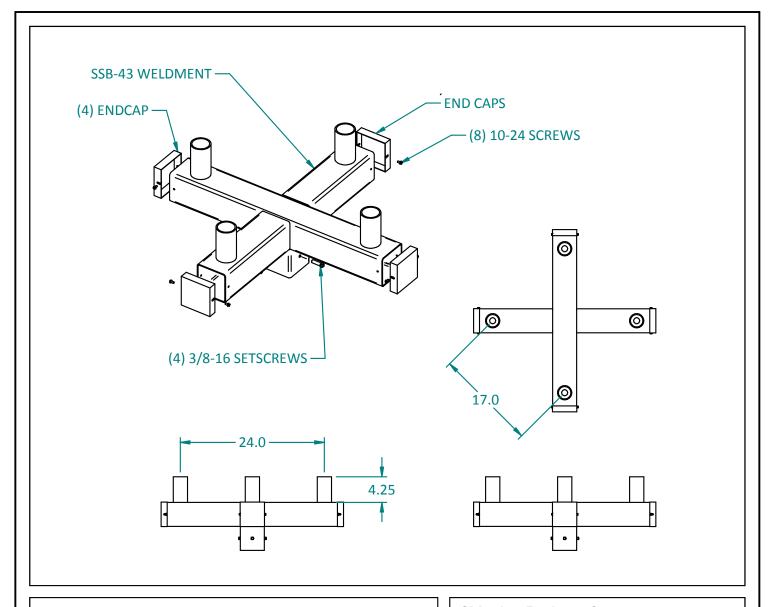

## SSB-43 - Square Steel Bracket - Quad Light 90° POLE MOUNT ACCESSORY

## **Mounting Notes:**

- 1. Bracket is designed to fit on a 2" pipe tenon (2-3/8"O.D.) at least 4" tall.
- 2. Pull supply wire from pole top into one of the arms of the bracket. Run wire to other arms as needed.
- 3. Place bracket on pole top, insure the top fits inside the collar welded to the underside of the bracket. Do not pinch wiring.
- 4. Rotate bracket to the desired position.
- 5. Secure bracket to tenon by tightening all (4) set
- 6. Install all endcaps and secure with screws provided.

## **Shipping Package Contents:**

SSB-43 Weldment (1)

Endcaps (4)

3/8-16 SetScrew (4)

10-24 Screw (8)

Material: Steel

Finish: Powder Paint

Weight: 46 lbs