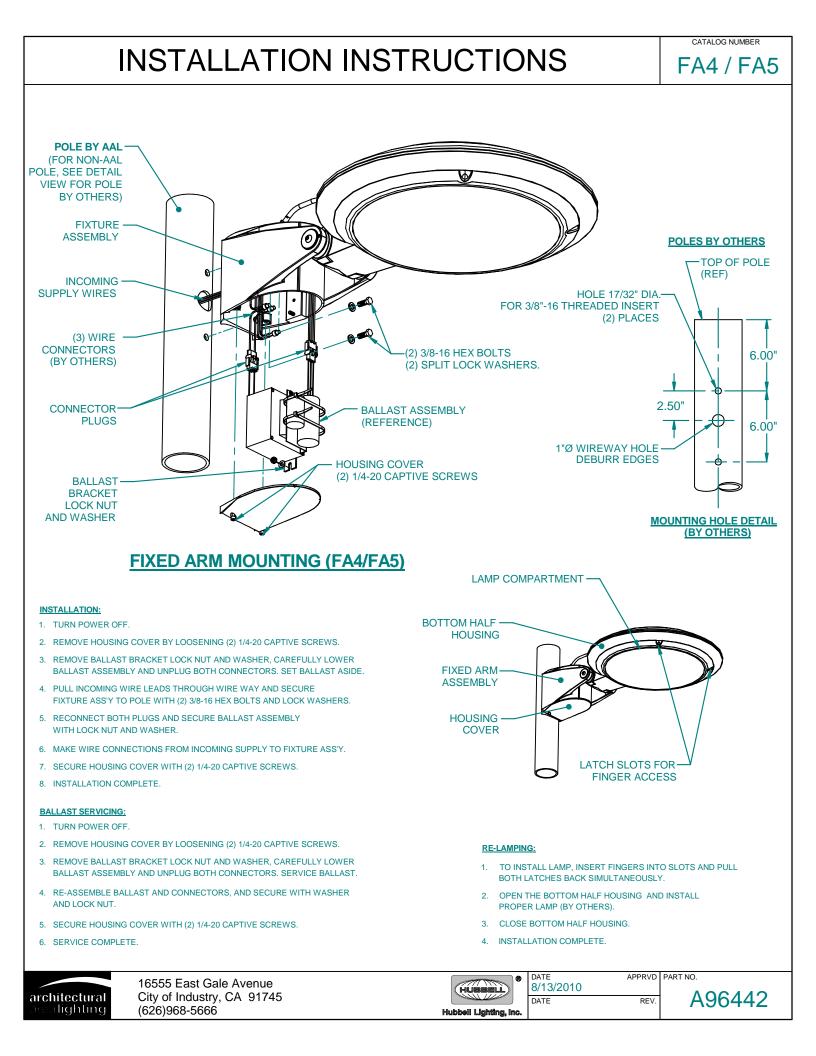

#### **FIXTURE INSTALLATION**

- 1) DRILL BOLT HOLES AND WIREWAY IN ACCORD TO THE SUPPLIED MOUNTING TEMPLATE.
- 2) TURN OFF POWER.
- 3) ADJUST FIXTURE HEAD TO THE DESIRE POSITION AND SECURE WITH (2) BUTTON HEAD SCREWS.
- 4) LOOSEN BOTH SCREWS LOCATED BELOW BALLAST HOUSING. ALLOW DOOR TO HANG DOWNWARD, DISCONNECT WIRE HARNESS BETWEEN BALLAST AND FLEXIBLE CONDUIT. REMOVE BALLAST TRAY.
- 5) SECURE BALLAST HOUSING TO MOUNTING SURFACE WITH APPROPRIATE HARDWARE (SUPPLIED BY OTHERS).
- 6) RE-INSTALL BALLAST TRAY AND CONNECT WIRE HARNESS.
- 7) MAKE WIRE CONNECTIONS FROM BALLAST HOUSING TO INCOMING LINES FROM WALL. (NOTE: ASSEMBLY MUST BE GROUNDED TO INCOMING EQUIPMENT GROUND SUPPLY).
- 8) SECURE DOOR TO HOUSING BY TIGHTENING BOTH SCREWS.
- 9) APPLY CONTINUOUS BEAD OF SILICONE SEALANT ALL AROUND BALLAST HOUSING AND MOUNTING SURFACE. (SILICONE SUPPLIED BY OTHERS).

#### LAMP INSTALLATION

- 10) TO INSTALL LAMP. INSERT FINGERS INTO SLOTS AND PULL BOTH LATCHES BACK SIMULTANEOUSLY.
- 11) OPEN THE BOTTOM HALF HOUSING AND INSTALL PROPER LAMP (BY OTHERS). CLOSE BOTTOM HALF HOUSING, MAKE SURE THE LATCHES SNAP BACK TO ITS ORIGINAL POSITION.