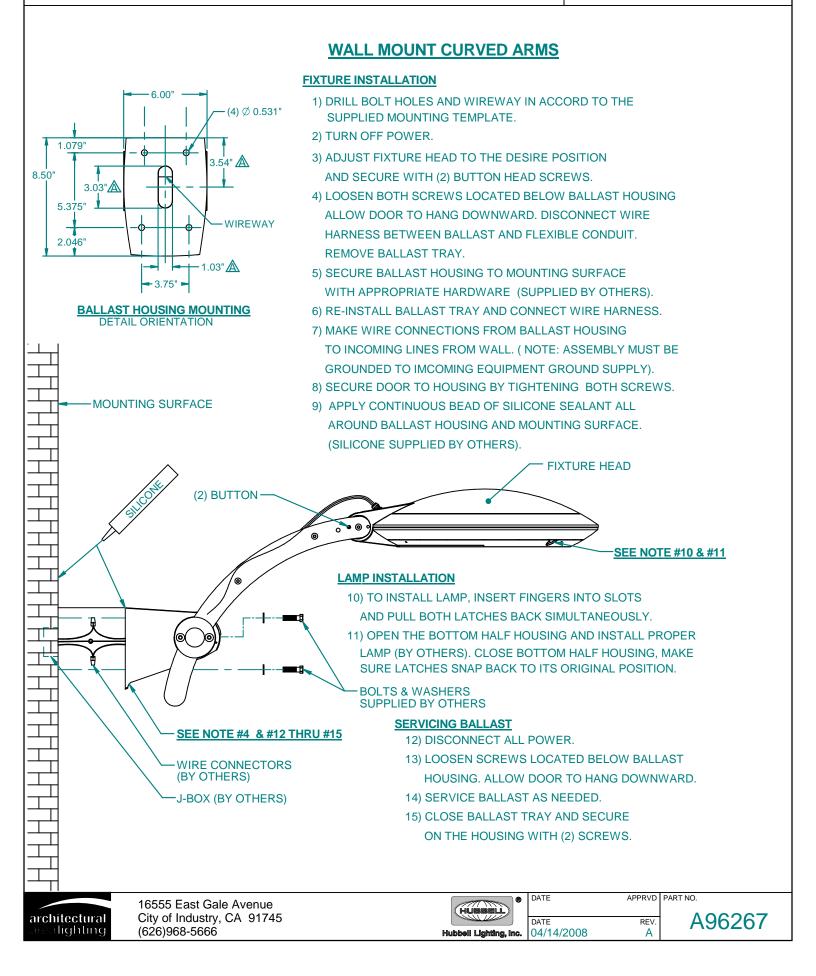

#### WALL MOUNT STRAIGHT ARMS

#### **FIXTURE INSTALLATION**

- 1) DRILL BOLT HOLES AND WIREWAY IN ACCORD TO THE SUPPLIED MOUNTING TEMPLATE.
- 2) TURN OFF POWER.
- 3) ADJUST FIXTURE HEAD TO THE DESIRE POSITION AND SECURE WITH (2) BUTTON HEAD SCREWS.
- 4) LOOSEN BOTH SCREWS LOCATED BELOW BALLAST HOUSING. ALLOW DOOR TO HANG DOWNWARD, DISCONNECT WIRE HARNESS BETWEEN BALLAST AND FLEXIBLE CONDUIT. REMOVE BALLAST TRAY.
- 5) SECURE BALLAST HOUSING TO MOUNTING SURFACE WITH APPROPRIATE HARDWARE (SUPPLIED BY OTHERS).
- 6) RE-INSTALL BALLAST TRAY AND CONNECT WIRE HARNESS.
- 7) MAKE WIRE CONNECTIONS FROM BALLAST HOUSING TO INCOMING LINES FROM WALL. (NOTE: ASSEMBLY MUST BE GROUNDED TO INCOMING EQUIPMENT GROUND SUPPLY).
- 8) SECURE DOOR TO HOUSING BY TIGHTENING BOTH SCREWS.
- 9) APPLY CONTINUOUS BEAD OF SILICONE SEALANT ALL AROUND BALLAST HOUSING AND MOUNTING SURFACE. (SILICONE SUPPLIED BY OTHERS).

#### LAMP INSTALLATION

- 10) TO INSTALL LAMP. INSERT FINGERS INTO SLOTS AND PULL BOTH LATCHES BACK SIMULTANEOUSLY.
- 11) OPEN THE BOTTOM HALF HOUSING AND INSTALL PROPER LAMP (BY OTHERS). CLOSE BOTTOM HALF HOUSING, MAKE SURE THE LATCHES SNAP BACK TO ITS ORIGINAL POSITION.