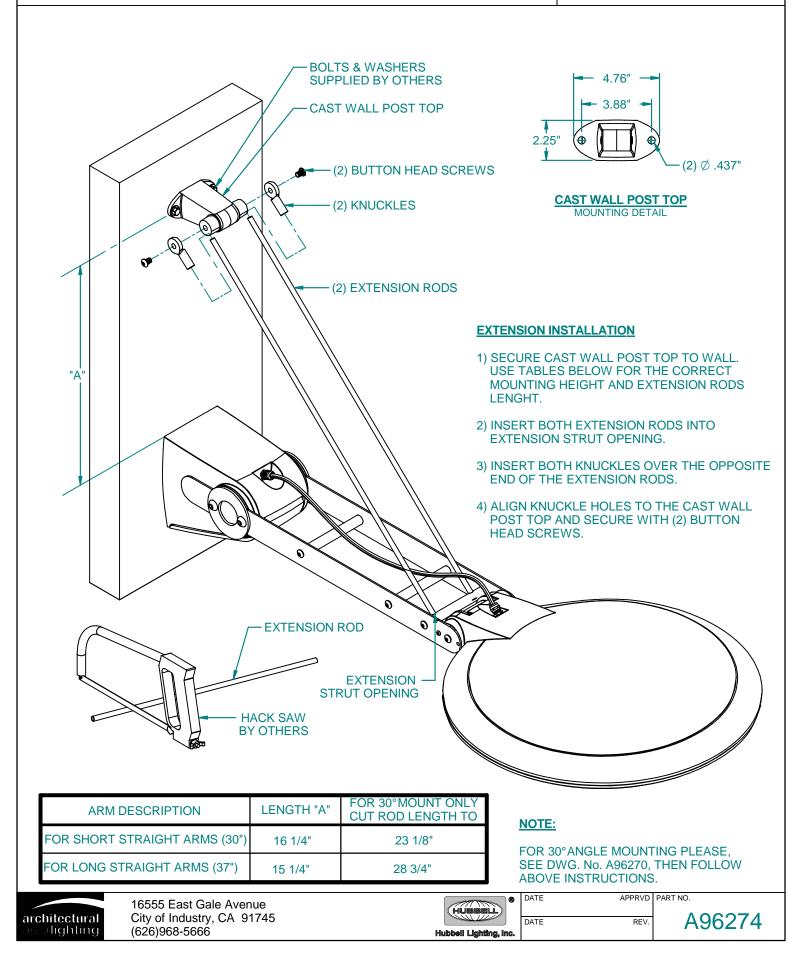

#### **FIXTURE INSTALLATION**

- 1) MUST FOLLOW INSTALLATION **INSTRUCTION DRAWING #A96436** BEFORE PROCEEDING.
- 2) TURN OFF POWER.
- 3) ADJUST FIXTURE HEAD TO THE DESIRE POSITION AND SECURE WITH (2) BUTTON HEAD SCREWS.
- 4) MAKE WIRE CONNECTION FROM FIXTURE TO POLE. (NOTE: ASSEMBLY MUST BE GROUNDED TO INCOMING EQUIPMENT GROUND SUPPLY).
- 5) SLIP FITTER OVER TOP OF POLE AND SECURE FITTER WITH (6) STAINLESS SET SCREWS.

#### LAMP INSTALLATION

alighting

(626)968-5666

А

CATALOG NUMBER

TSS / TLS

SS4 / SS5

CATALOG NUMBER