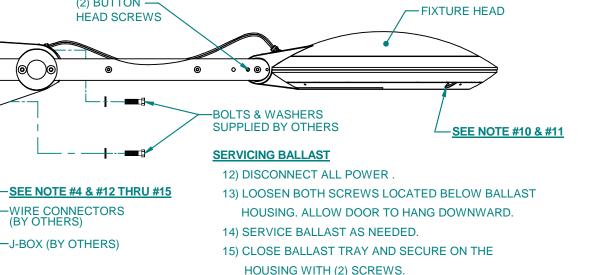

#### **FIXTURE INSTALLATION**

- 1) DRILL BOLT HOLES AND WIREWAY IN ACCORD TO THE SUPPLIED MOUNTING TEMPLATE.
- 2) TURN OFF POWER.
- 3) ADJUST FIXTURE HEAD TO THE DESIRE POSITION AND SECURE WITH (2) BUTTON HEAD SCREWS.
- 4) LOOSEN BOTH SCREWS LOCATED BELOW BALLAST HOUSING. ALLOW DOOR TO HANG DOWNWARD, DISCONNECT WIRE HARNESS BETWEEN BALLAST AND FLEXIBLE CONDUIT. REMOVE BALLAST TRAY.
- 5) SECURE BALLAST HOUSING TO MOUNTING SURFACE WITH APPROPRIATE HARDWARE (SUPPLIED BY OTHERS).
- 6) RE-INSTALL BALLAST TRAY AND CONNECT WIRE HARNESS.
- 7) MAKE WIRE CONNECTIONS FROM BALLAST HOUSING TO INCOMING LINES FROM WALL. (NOTE: ASSEMBLY MUST BE GROUNDED TO INCOMING EQUIPMENT GROUND SUPPLY).
- 8) SECURE DOOR TO HOUSING BY TIGHTENING BOTH SCREWS.
- 9) APPLY CONTINUOUS BEAD OF SILICONE SEALANT ALL AROUND BALLAST HOUSING AND MOUNTING SURFACE. (SILICONE SUPPLIED BY OTHERS).

#### LAMP INSTALLATION

- 10) TO INSTALL LAMP. INSERT FINGERS INTO SLOTS AND PULL BOTH LATCHES BACK SIMULTANEOUSLY.
- 11) OPEN THE BOTTOM HALF HOUSING AND INSTALL PROPER LAMP (BY OTHERS). CLOSE BOTTOM HALF HOUSING, MAKE SURE THE LATCHES SNAP BACK TO ITS ORIGINAL POSITION.