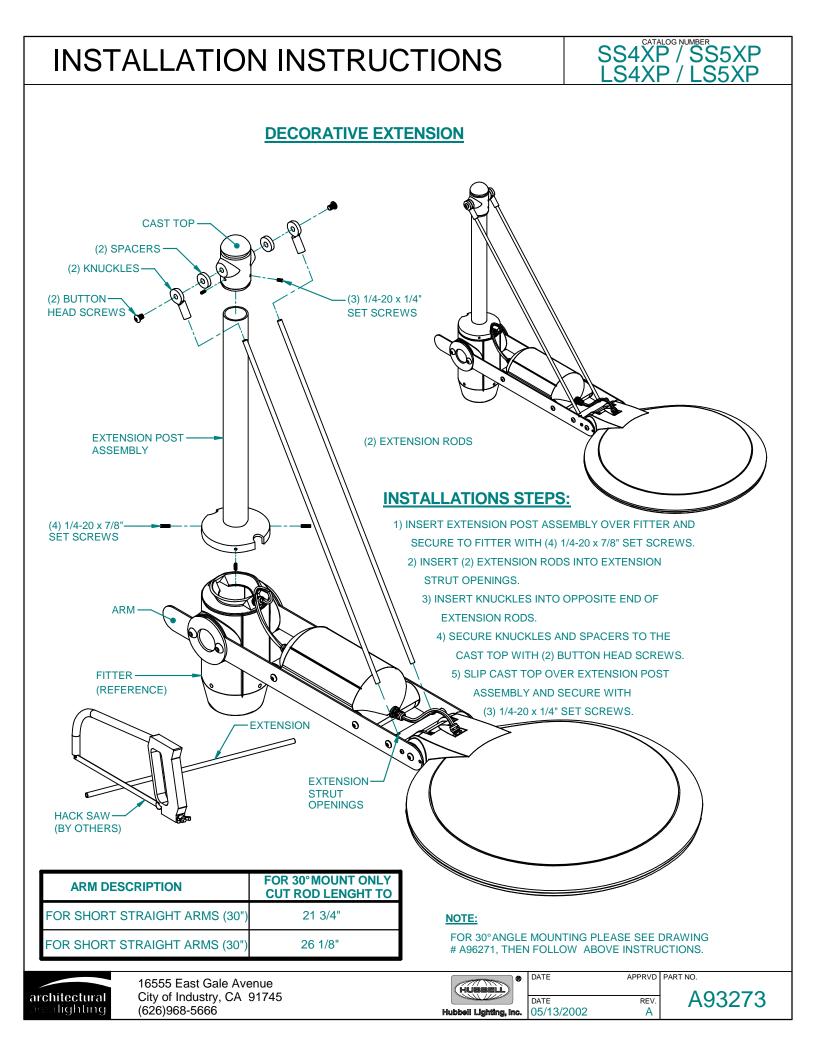

#### **FIXTURE INSTALLATION**

- 1) MUST FOLLOW INSTALLATION **INSTRUCTION DRAWING #A96436** BEFORE PROCEEDING.
- 2) TURN OFF POWER.
- 3) ADJUST FIXTURE HEAD TO THE DESIRE POSITION AND SECURE WITH (2) BUTTON HEAD SCREWS.
- 4) MAKE WIRE CONNECTION FROM FIXTURE TO POLE. (NOTE: ASSEMBLY MUST BE GROUNDED TO INCOMING EQUIPMENT GROUND SUPPLY).
- 5) SLIP FITTER OVER TOP OF POLE AND SECURE FITTER WITH (6) STAINLESS SET SCREWS.

#### LAMP INSTALLATION

alighting

(626)968-5666

А

CATALOG NUMBER

TSS / TLS

SS4 / SS5

CATALOG NUMBER