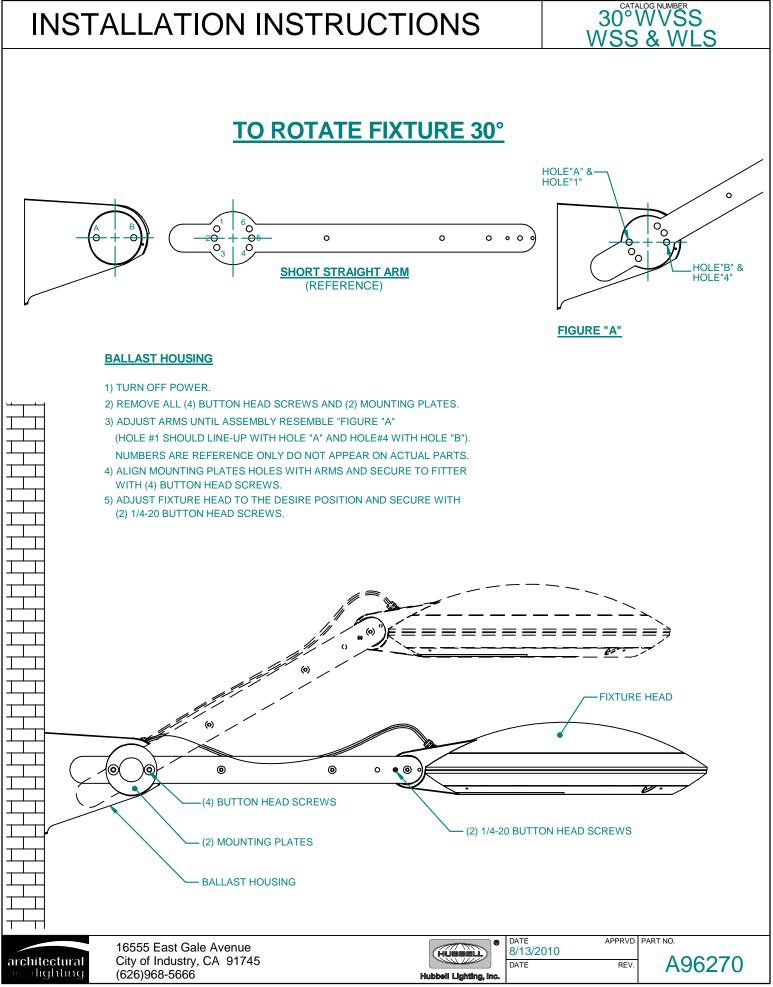

BOTH LATCHES BACK SIMULTANEOUSLY.
- 11) OPEN THE BOTTOM HALF HOUSING AND INSTALL PROPER LAMP (BY OTHERS). CLOSE BOTTOM HALF HOUSING, MAKE SURE THE LATCHES SNAP BACK TO ITS ORIGINAL POSITION.

DATE

DATE

Hubbell Lighting, Inc.

04/14/2008



# CATALOG NUMBER



CATALOG NUMBER TSC4 / TSC5



#### **FIXTURE INSTALLATION**

- 1) MUST FOLLOW INSTALLATION **INSTRUCTION DRAWING #A96436** BEFORE PROCEEDING.
- 2) TURN OFF POWER.
- 3) ADJUST FIXTURE HEAD TO THE DESIRE POSITION AND SECURE WITH (2) BUTTON HEAD SCREWS.
- 4) MAKE WIRE CONNECTION FROM FIXTURE TO POLE. (NOTE: ASSEMBLY MUST BE GROUNDED TO INCOMING EQUIPMENT GROUND SUPPLY).
- 5) SLIP FITTER OVER TOP OF POLE AND SECURE FITTER WITH (6) STAINLESS SET SCREWS.

#### LAMP INSTALLATION

alighting

(626)968-5666





А

CATALOG NUMBER

TSS / TLS





SS4 / SS5





CATALOG NUMBER

WSSER / WLSER