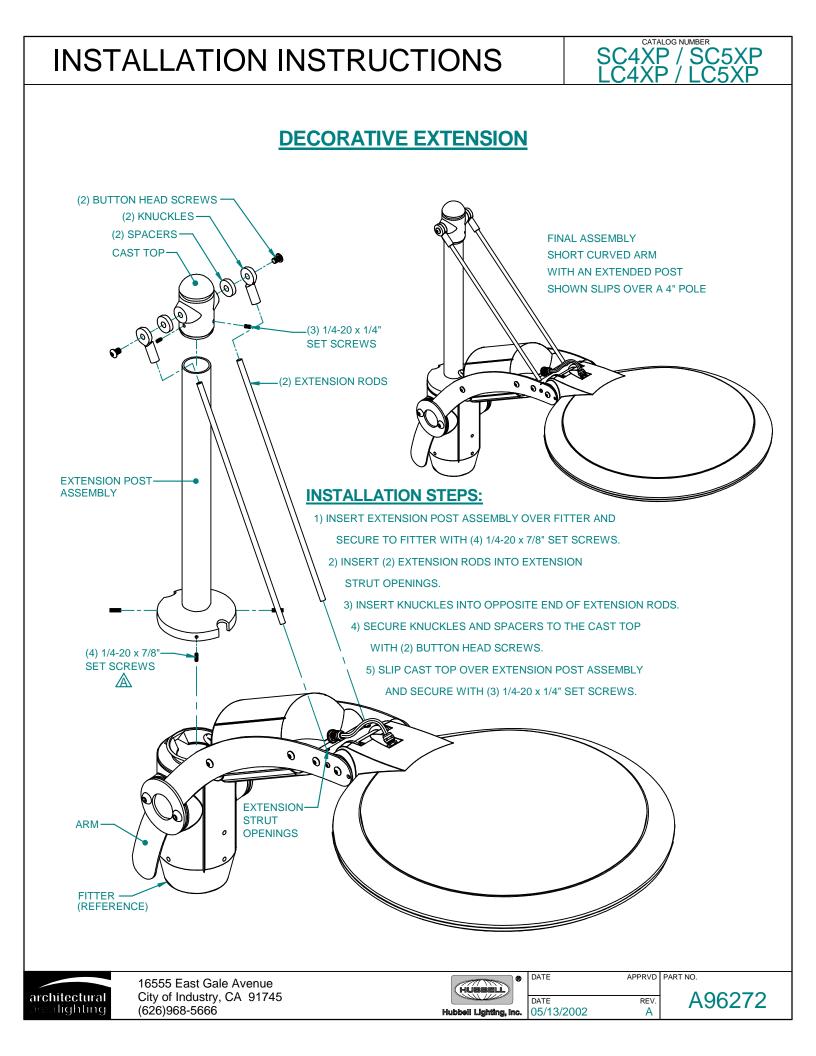

#### **FIXTURE INSTALLATION**

- 1) MUST FOLLOW INSTALLATION **INSTRUCTION DRAWING #A96436** BEFORE PROCEEDING.
- 2) TURN OFF POWER.
- 3) ADJUST FIXTURE HEAD TO THE DESIRE POSITION AND SECURE WITH (2) BUTTON HEAD SCREWS.
- 4) MAKE WIRE CONNECTION FROM FIXTURE TO POLE. (NOTE: ASSEMBLY MUST BE GROUNDED TO INCOMING EQUIPMENT GROUND SUPPLY).
- 5) SLIP FITTER OVER TOP OF POLE AND SECURE FITTER WITH (6) STAINLESS SET SCREWS.

#### LAMP INSTALLATION

alighting

(626)968-5666

А

CATALOG NUMBER

TSS / TLS

SS4 / SS5

CATALOG NUMBER