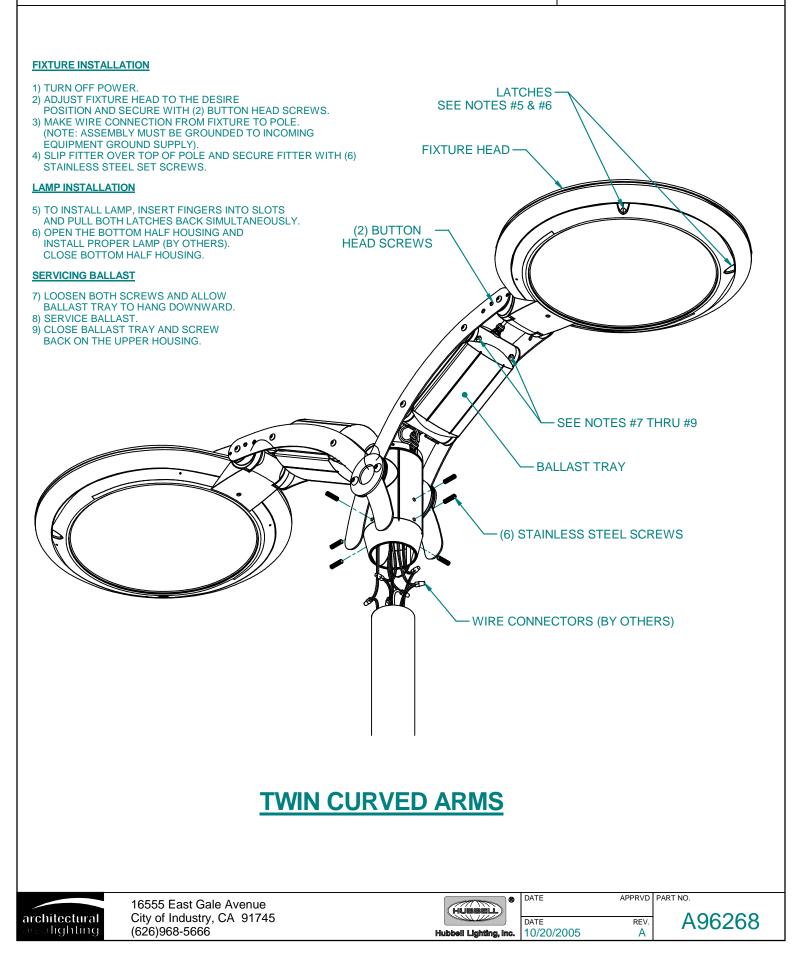

#### **FIXTURE INSTALLATION**

- 1) MUST FOLLOW INSTALLATION **INSTRUCTION DRAWING #A96436** BEFORE PROCEEDING.
- 2) TURN OFF POWER.
- 3) ADJUST FIXTURE HEAD TO THE DESIRE POSITION AND SECURE WITH (2) BUTTON HEAD SCREWS.
- 4) MAKE WIRE CONNECTION FROM FIXTURE TO POLE. (NOTE: ASSEMBLY MUST BE GROUNDED TO INCOMING EQUIPMENT GROUND SUPPLY).
- 5) SLIP FITTER OVER TOP OF POLE AND SECURE FITTER WITH (6) STAINLESS SET SCREWS.

#### LAMP INSTALLATION

alighting

(626)968-5666

А

CATALOG NUMBER

TSS / TLS

SS4 / SS5

CATALOG NUMBER