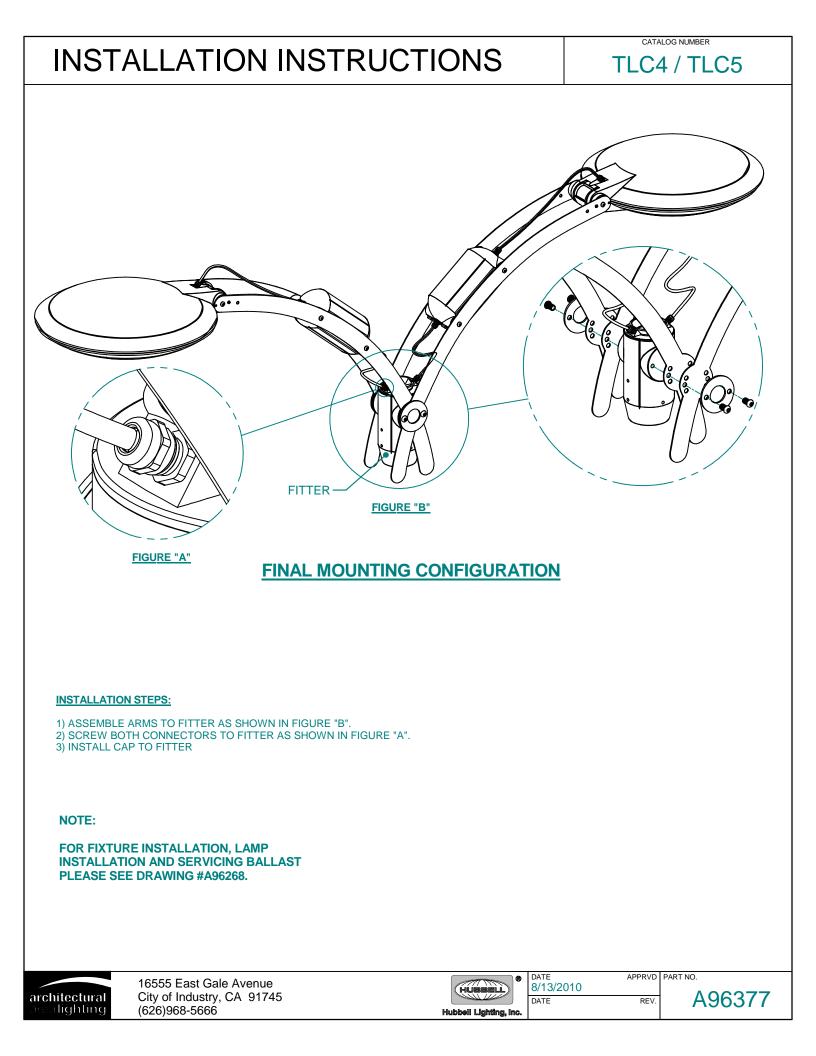

#### **FIXTURE INSTALLATION**

- 1) MUST FOLLOW INSTALLATION **INSTRUCTION DRAWING #A96436** BEFORE PROCEEDING.
- 2) TURN OFF POWER.
- 3) ADJUST FIXTURE HEAD TO THE DESIRE POSITION AND SECURE WITH (2) BUTTON HEAD SCREWS.
- 4) MAKE WIRE CONNECTION FROM FIXTURE TO POLE. (NOTE: ASSEMBLY MUST BE GROUNDED TO INCOMING EQUIPMENT GROUND SUPPLY).
- 5) SLIP FITTER OVER TOP OF POLE AND SECURE FITTER WITH (6) STAINLESS SET SCREWS.

#### LAMP INSTALLATION

alighting

(626)968-5666

А

CATALOG NUMBER

TSS / TLS

SS4 / SS5

CATALOG NUMBER