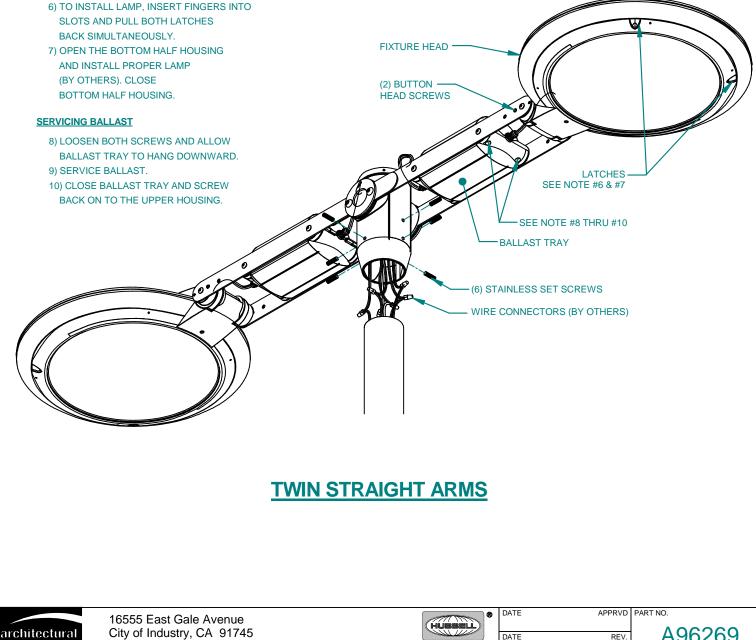

NSERT FINGERS INTO SLOTS AND PULL BOTH LATCHES BACK SIMULTANEOUSLY.
- 11) OPEN THE BOTTOM HALF HOUSING AND INSTALL PROPER LAMP (BY OTHERS). CLOSE BOTTOM HALF HOUSING, MAKE SURE THE LATCHES SNAP BACK TO ITS ORIGINAL POSITION.

DATE

DATE

Hubbell Lighting, Inc.

04/14/2008



# CATALOG NUMBER



CATALOG NUMBER TSC4 / TSC5



#### **FIXTURE INSTALLATION**

- 1) MUST FOLLOW INSTALLATION **INSTRUCTION DRAWING #A96436** BEFORE PROCEEDING.
- 2) TURN OFF POWER.
- 3) ADJUST FIXTURE HEAD TO THE DESIRE POSITION AND SECURE WITH (2) BUTTON HEAD SCREWS.
- 4) MAKE WIRE CONNECTION FROM FIXTURE TO POLE. (NOTE: ASSEMBLY MUST BE GROUNDED TO INCOMING EQUIPMENT GROUND SUPPLY).
- 5) SLIP FITTER OVER TOP OF POLE AND SECURE FITTER WITH (6) STAINLESS SET SCREWS.

#### LAMP INSTALLATION

alighting

(626)968-5666





А

CATALOG NUMBER

TSS / TLS





SS4 / SS5





CATALOG NUMBER

WSSER / WLSER