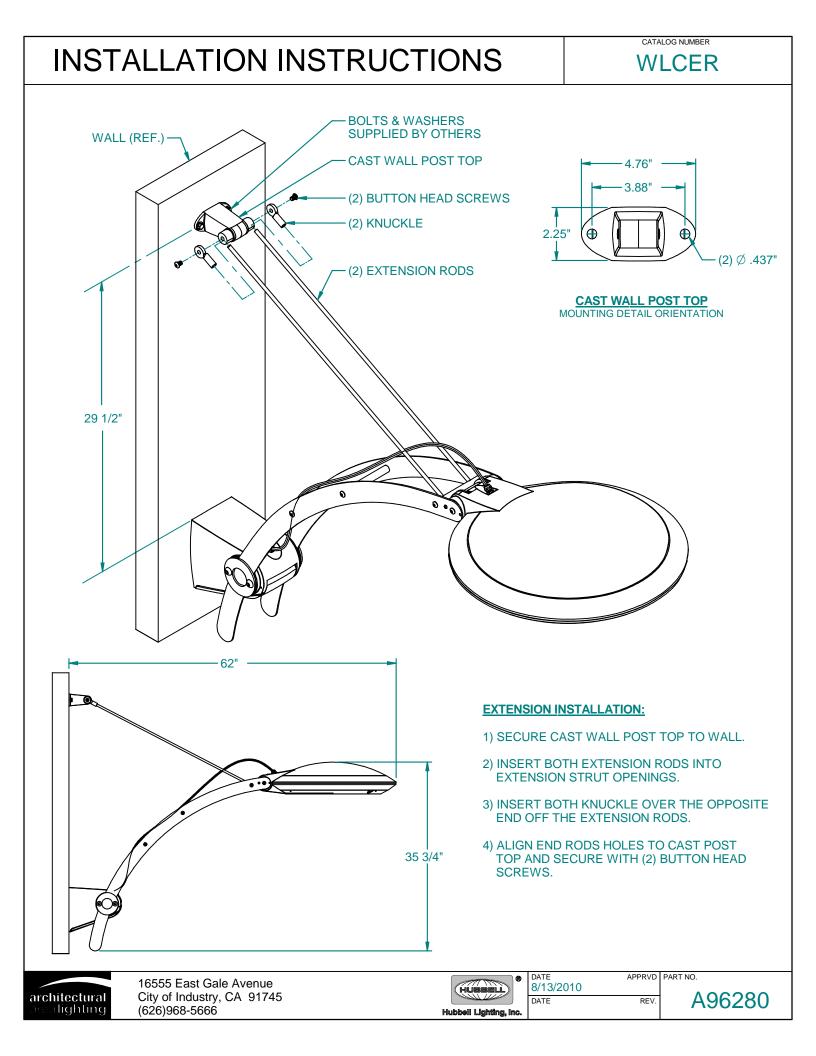

#### WALL MOUNT STRAIGHT ARMS

#### **FIXTURE INSTALLATION**

- 1) DRILL BOLT HOLES AND WIREWAY IN ACCORD TO THE SUPPLIED MOUNTING TEMPLATE.
- 2) TURN OFF POWER.
- 3) ADJUST FIXTURE HEAD TO THE DESIRE POSITION AND SECURE WITH (2) BUTTON HEAD SCREWS.
- 4) LOOSEN BOTH SCREWS LOCATED BELOW BALLAST HOUSING. ALLOW DOOR TO HANG DOWNWARD, DISCONNECT WIRE HARNESS BETWEEN BALLAST AND FLEXIBLE CONDUIT. REMOVE BALLAST TRAY.
- 5) SECURE BALLAST HOUSING TO MOUNTING SURFACE WITH APPROPRIATE HARDWARE (SUPPLIED BY OTHERS).
- 6) RE-INSTALL BALLAST TRAY AND CONNECT WIRE HARNESS.
- 7) MAKE WIRE CONNECTIONS FROM BALLAST HOUSING TO INCOMING LINES FROM WALL. (NOTE: ASSEMBLY MUST BE GROUNDED TO INCOMING EQUIPMENT GROUND SUPPLY).
- 8) SECURE DOOR TO HOUSING BY TIGHTENING BOTH SCREWS.
- 9) APPLY CONTINUOUS BEAD OF SILICONE SEALANT ALL AROUND BALLAST HOUSING AND MOUNTING SURFACE. (SILICONE SUPPLIED BY OTHERS).

#### LAMP INSTALLATION

- 10) TO INSTALL LAMP. INSERT FINGERS INTO SLOTS AND PULL BOTH LATCHES BACK SIMULTANEOUSLY.
- 11) OPEN THE BOTTOM HALF HOUSING AND INSTALL PROPER LAMP (BY OTHERS). CLOSE BOTTOM HALF HOUSING, MAKE SURE THE LATCHES SNAP BACK TO ITS ORIGINAL POSITION.