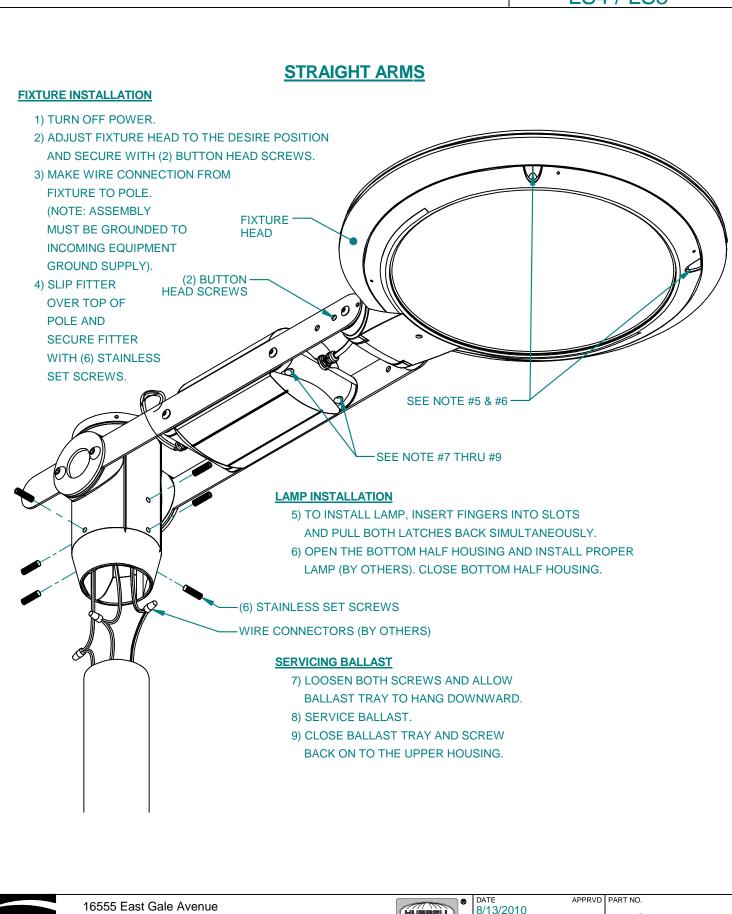

#### **FIXTURE INSTALLATION**

- 1) DRILL BOLT HOLES AND WIREWAY IN ACCORD TO THE SUPPLIED MOUNTING TEMPLATE.
- 2) TURN OFF POWER.
- 3) ADJUST FIXTURE HEAD TO THE DESIRE POSITION AND SECURE WITH (2) BUTTON HEAD SCREWS.
- 4) LOOSEN BOTH SCREWS LOCATED BELOW BALLAST HOUSING. ALLOW DOOR TO HANG DOWNWARD, DISCONNECT WIRE HARNESS BETWEEN BALLAST AND FLEXIBLE CONDUIT. REMOVE BALLAST TRAY.
- 5) SECURE BALLAST HOUSING TO MOUNTING SURFACE WITH APPROPRIATE HARDWARE (SUPPLIED BY OTHERS).
- 6) RE-INSTALL BALLAST TRAY AND CONNECT WIRE HARNESS.
- 7) MAKE WIRE CONNECTIONS FROM BALLAST HOUSING TO INCOMING LINES FROM WALL. (NOTE: ASSEMBLY MUST BE GROUNDED TO INCOMING EQUIPMENT GROUND SUPPLY).
- 8) SECURE DOOR TO HOUSING BY TIGHTENING BOTH SCREWS.
- 9) APPLY CONTINUOUS BEAD OF SILICONE SEALANT ALL AROUND BALLAST HOUSING AND MOUNTING SURFACE. (SILICONE SUPPLIED BY OTHERS).

#### LAMP INSTALLATION

- 10) TO INSTALL LAMP. INSERT FINGERS INTO SLOTS AND PULL BOTH LATCHES BACK SIMULTANEOUSLY.
- 11) OPEN THE BOTTOM HALF HOUSING AND INSTALL PROPER LAMP (BY OTHERS). CLOSE BOTTOM HALF HOUSING, MAKE SURE THE LATCHES SNAP BACK TO ITS ORIGINAL POSITION.