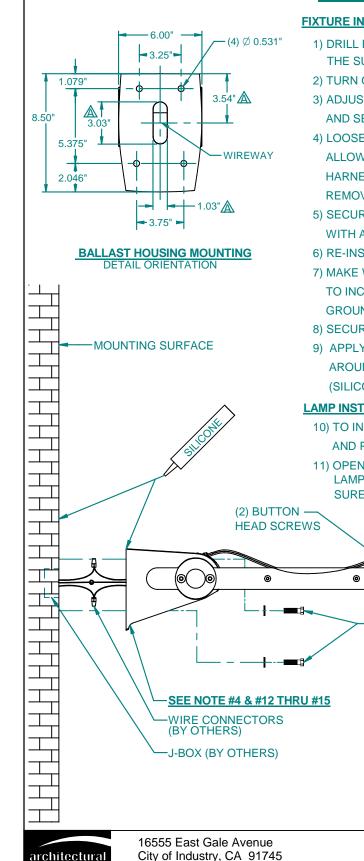

#### **FIXTURE INSTALLATION**

- 1) DRILL BOLT HOLES AND WIREWAY IN ACCORD TO THE SUPPLIED MOUNTING TEMPLATE.
- 2) TURN OFF POWER.
- 3) ADJUST FIXTURE HEAD TO THE DESIRE POSITION AND SECURE WITH (2) BUTTON HEAD SCREWS.
- 4) LOOSEN BOTH SCREWS LOCATED BELOW BALLAST HOUSING. ALLOW DOOR TO HANG DOWNWARD, DISCONNECT WIRE HARNESS BETWEEN BALLAST AND FLEXIBLE CONDUIT. REMOVE BALLAST TRAY.
- 5) SECURE BALLAST HOUSING TO MOUNTING SURFACE WITH APPROPRIATE HARDWARE (SUPPLIED BY OTHERS).
- 6) RE-INSTALL BALLAST TRAY AND CONNECT WIRE HARNESS.
- 7) MAKE WIRE CONNECTIONS FROM BALLAST HOUSING TO INCOMING LINES FROM WALL. (NOTE: ASSEMBLY MUST BE GROUNDED TO INCOMING EQUIPMENT GROUND SUPPLY).
- 8) SECURE DOOR TO HOUSING BY TIGHTENING BOTH SCREWS.
- 9) APPLY CONTINUOUS BEAD OF SILICONE SEALANT ALL AROUND BALLAST HOUSING AND MOUNTING SURFACE. (SILICONE SUPPLIED BY OTHERS).