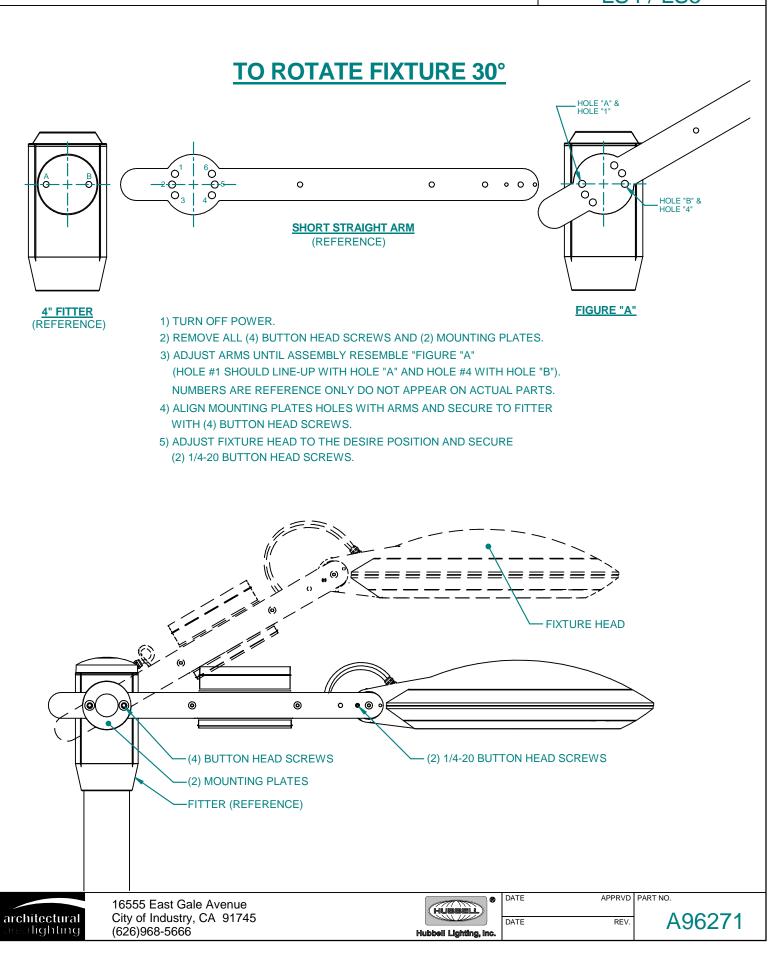

#### WALL MOUNT STRAIGHT ARMS

#### **FIXTURE INSTALLATION**

- 1) DRILL BOLT HOLES AND WIREWAY IN ACCORD TO THE SUPPLIED MOUNTING TEMPLATE.
- 2) TURN OFF POWER.
- 3) ADJUST FIXTURE HEAD TO THE DESIRE POSITION AND SECURE WITH (2) BUTTON HEAD SCREWS.
- 4) LOOSEN BOTH SCREWS LOCATED BELOW BALLAST HOUSING. ALLOW DOOR TO HANG DOWNWARD, DISCONNECT WIRE HARNESS BETWEEN BALLAST AND FLEXIBLE CONDUIT. REMOVE BALLAST TRAY.
- 5) SECURE BALLAST HOUSING TO MOUNTING SURFACE WITH APPROPRIATE HARDWARE (SUPPLIED BY OTHERS).
- 6) RE-INSTALL BALLAST TRAY AND CONNECT WIRE HARNESS.
- 7) MAKE WIRE CONNECTIONS FROM BALLAST HOUSING TO INCOMING LINES FROM WALL. (NOTE: ASSEMBLY MUST BE GROUNDED TO INCOMING EQUIPMENT GROUND SUPPLY).
- 8) SECURE DOOR TO HOUSING BY TIGHTENING BOTH SCREWS.
- 9) APPLY CONTINUOUS BEAD OF SILICONE SEALANT ALL AROUND BALLAST HOUSING AND MOUNTING SURFACE. (SILICONE SUPPLIED BY OTHERS).

#### LAMP INSTALLATION

- 10) TO INSTALL LAMP. INSERT FINGERS INTO SLOTS AND PULL BOTH LATCHES BACK SIMULTANEOUSLY.
- 11) OPEN THE BOTTOM HALF HOUSING AND INSTALL PROPER LAMP (BY OTHERS). CLOSE BOTTOM HALF HOUSING, MAKE SURE THE LATCHES SNAP BACK TO ITS ORIGINAL POSITION.