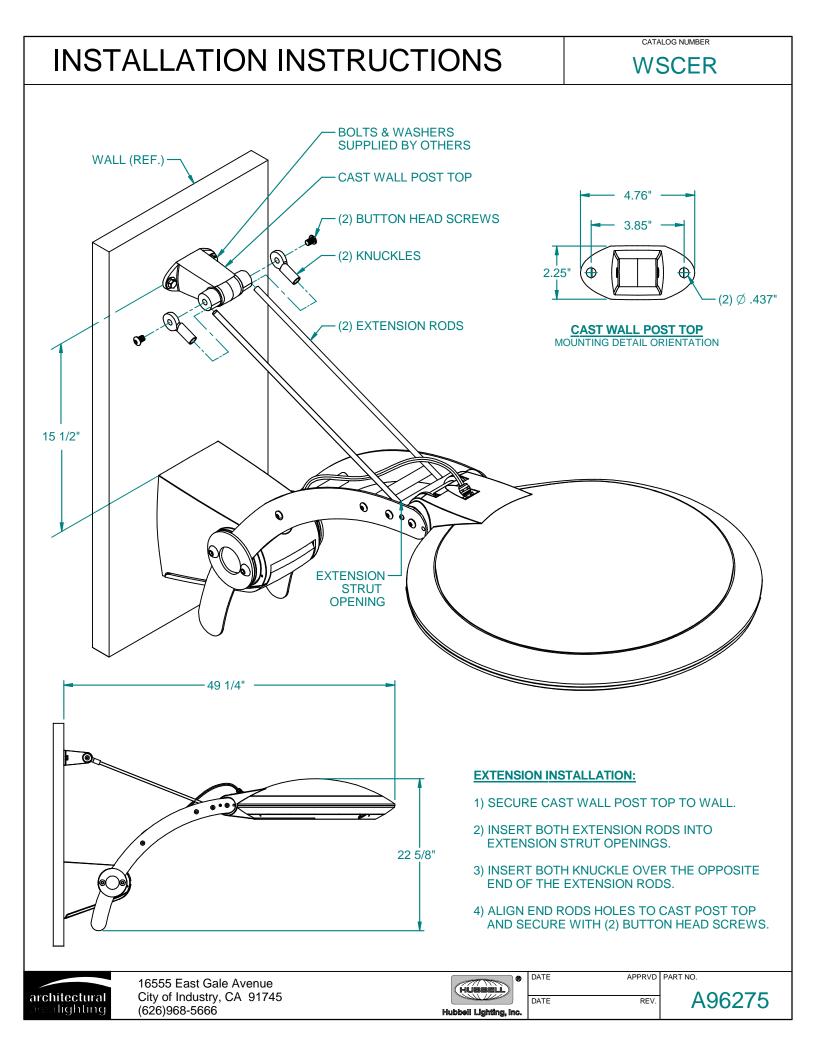

#### WALL MOUNT STRAIGHT ARMS

#### **FIXTURE INSTALLATION**

- 1) DRILL BOLT HOLES AND WIREWAY IN ACCORD TO THE SUPPLIED MOUNTING TEMPLATE.
- 2) TURN OFF POWER.
- 3) ADJUST FIXTURE HEAD TO THE DESIRE POSITION AND SECURE WITH (2) BUTTON HEAD SCREWS.
- 4) LOOSEN BOTH SCREWS LOCATED BELOW BALLAST HOUSING. ALLOW DOOR TO HANG DOWNWARD, DISCONNECT WIRE HARNESS BETWEEN BALLAST AND FLEXIBLE CONDUIT. REMOVE BALLAST TRAY.
- 5) SECURE BALLAST HOUSING TO MOUNTING SURFACE WITH APPROPRIATE HARDWARE (SUPPLIED BY OTHERS).
- 6) RE-INSTALL BALLAST TRAY AND CONNECT WIRE HARNESS.
- 7) MAKE WIRE CONNECTIONS FROM BALLAST HOUSING TO INCOMING LINES FROM WALL. (NOTE: ASSEMBLY MUST BE GROUNDED TO INCOMING EQUIPMENT GROUND SUPPLY).
- 8) SECURE DOOR TO HOUSING BY TIGHTENING BOTH SCREWS.
- 9) APPLY CONTINUOUS BEAD OF SILICONE SEALANT ALL AROUND BALLAST HOUSING AND MOUNTING SURFACE. (SILICONE SUPPLIED BY OTHERS).

#### LAMP INSTALLATION

- 10) TO INSTALL LAMP. INSERT FINGERS INTO SLOTS AND PULL BOTH LATCHES BACK SIMULTANEOUSLY.
- 11) OPEN THE BOTTOM HALF HOUSING AND INSTALL PROPER LAMP (BY OTHERS). CLOSE BOTTOM HALF HOUSING, MAKE SURE THE LATCHES SNAP BACK TO ITS ORIGINAL POSITION.