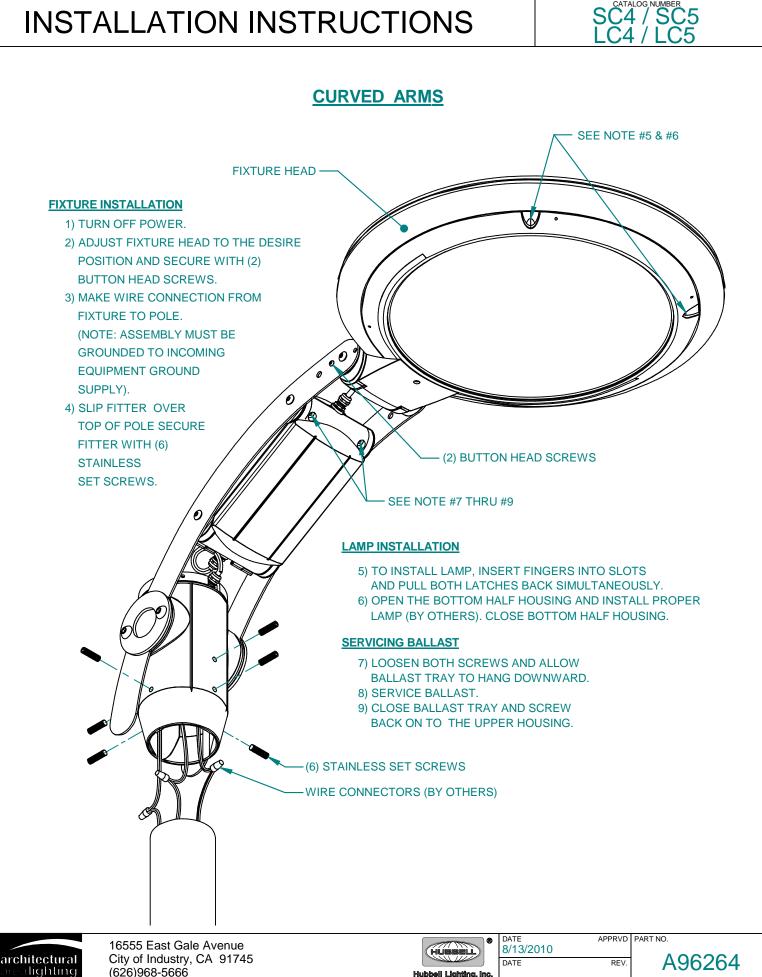

#### **FIXTURE INSTALLATION**

- 1) DRILL BOLT HOLES AND WIREWAY IN ACCORD TO THE SUPPLIED MOUNTING TEMPLATE.
- 2) TURN OFF POWER.
- 3) ADJUST FIXTURE HEAD TO THE DESIRE POSITION AND SECURE WITH (2) BUTTON HEAD SCREWS.
- 4) LOOSEN BOTH SCREWS LOCATED BELOW BALLAST HOUSING. ALLOW DOOR TO HANG DOWNWARD, DISCONNECT WIRE HARNESS BETWEEN BALLAST AND FLEXIBLE CONDUIT. REMOVE BALLAST TRAY.
- 5) SECURE BALLAST HOUSING TO MOUNTING SURFACE WITH APPROPRIATE HARDWARE (SUPPLIED BY OTHERS).
- 6) RE-INSTALL BALLAST TRAY AND CONNECT WIRE HARNESS.
- 7) MAKE WIRE CONNECTIONS FROM BALLAST HOUSING TO INCOMING LINES FROM WALL. (NOTE: ASSEMBLY MUST BE GROUNDED TO INCOMING EQUIPMENT GROUND SUPPLY).
- 8) SECURE DOOR TO HOUSING BY TIGHTENING BOTH SCREWS.
- 9) APPLY CONTINUOUS BEAD OF SILICONE SEALANT ALL AROUND BALLAST HOUSING AND MOUNTING SURFACE. (SILICONE SUPPLIED BY OTHERS).

#### LAMP INSTALLATION

- 10) TO INSTALL LAMP. INSERT FINGERS INTO SLOTS AND PULL BOTH LATCHES BACK SIMULTANEOUSLY.
- 11) OPEN THE BOTTOM HALF HOUSING AND INSTALL PROPER LAMP (BY OTHERS). CLOSE BOTTOM HALF HOUSING, MAKE SURE THE LATCHES SNAP BACK TO ITS ORIGINAL POSITION.