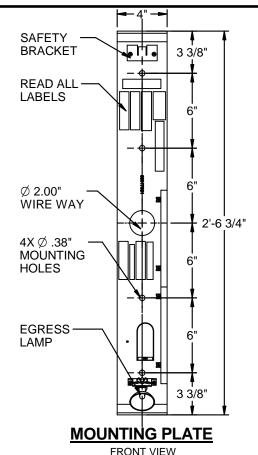

# INSTALLATION

- TURN OFF POWER.
- READ ALL WARNING LABELS ON THE MOUNTING PLATE. 2
- PULL INCOMING WIRE LEADS THROUGH WIREWAY AND 3 SECURE MOUNTING PLATE TO MOUNTING SURFACE. NOTE: TO BE MOUNTED INDEPENDENT OF JUNCTION BOX. (MOUNTING HARDWARE BY OTHERS)
- APPLY SILICONE ALL AROUND MOUNTING PLATE WHERE PLATE MEETS THE MOUNTING SURFACE. CONNECT INCOMING WIRES LEADS TO 4.
- 5 WIRE HARNESS WITH WIRE CONNECTIONS (WHITE TO WHITE, BLACK TO BLACK, GREEN TO GREEN.)
- SECURE SAFETY CABLE INTO THE SAFETY 6 BRACKET ON THE MOUNTING PLATE
- THE EGRESS SOCKET MUST BE WIRED TO A 7. SEPARATE LISTED EMERGENCY CIRCUIT (LISTED TO UL924 AND CSA 141).
- SECURE FIXTURE ASSEMBLY TO WALL PLATE WITH (4) 1/4-20 x 3/4" SET SCREWS.
- 9. TURN POWER ON AND CHECK FOR OPERATION.