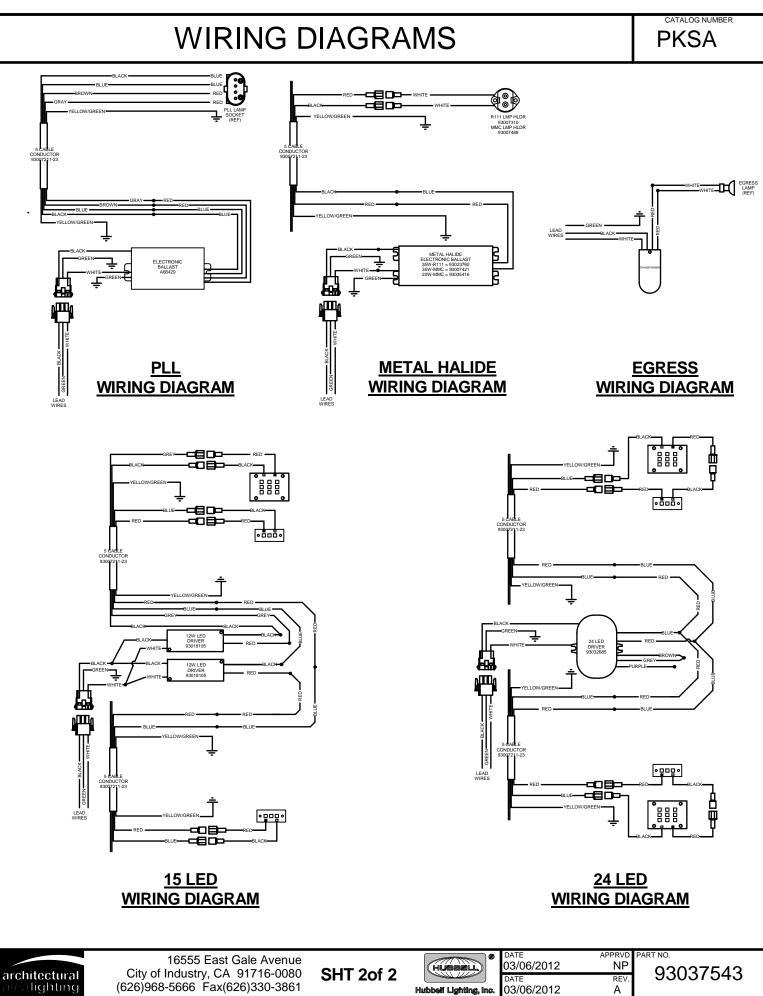

#### BALLAST SERVICING:

- 1. TURN OFF POWER.
- 2. LOOSEN (4) 1/4-20 x 3/4" SET SCREWS ON WALL CANOPY, **DISCONNECT WIRING & MOVE FIXTURE AWAY FROM WALL** PLATE. FIXTURE MUST BE SUPPORTED DURING SERVICING.
- 3. SERVICE BALLAST.