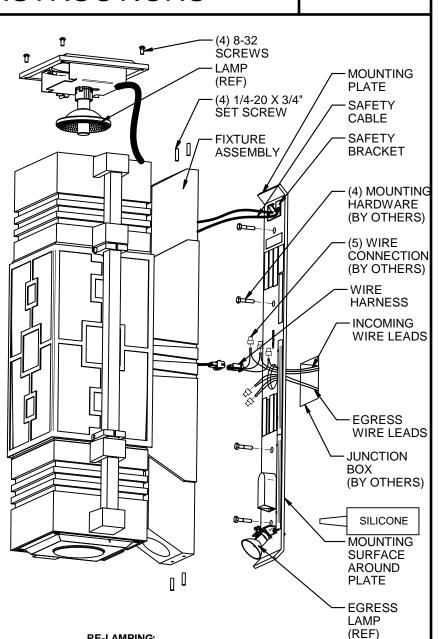

# INSTALLATION

- TURN OFF POWER.
- READ ALL WARNING LABELS ON THE MOUNTING PLATE. 2
- PULL INCOMING WIRE LEADS THROUGH WIREWAY AND 3 SECURE MOUNTING PLATE TO MOUNTING SURFACE. NOTE: TO BE MOUNTED INDEPENDENT OF JUNCTION BOX. (MOUNTING HARDWARE BY OTHERS)
- APPLY SILICONE ALL AROUND MOUNTING PLATE WHERE PLATE MEETS THE MOUNTING SURFACE. CONNECT INCOMING WIRES LEADS TO 4.
- 5 WIRE HARNESS WITH WIRE CONNECTIONS (WHITE TO WHITE, BLACK TO BLACK, GREEN TO GREEN.)
- SECURE SAFETY CABLE INTO THE SAFETY 6 BRACKET ON THE MOUNTING PLATE
- THE EGRESS SOCKET MUST BE WIRED TO A 7. SEPARATE LISTED EMERGENCY CIRCUIT (LISTED TO UL924 AND CSA 141).
- SECURE FIXTURE ASSEMBLY TO WALL PLATE WITH (4) 1/4-20 x 3/4" SET SCREWS.
- 9. TURN POWER ON AND CHECK FOR OPERATION.

## **RE-LAMPING EGRESS LAMP**

- TURN OFF POWER. 1.
- LOOSEN (4) 1/4-20 x 3/4" SET SCREWS ON WALL CANOPY, 2. MOVE FIXTURE ASSEMBLY AWAY FROM WALL PLATE.
- 3. REMOVE EGRESS LAMP GENTLY BY PULLING AWAY FROM EGRESS LAMP SOCKET.
- REPLACE MR-16 LAMP. 4.
- TO RE-ASSEMBLE, REVERSE PROCEDURE. 5.

# **RE-LAMPING:**

- 1. TURN OFF POWER.
- REMOVE (4) 8-32 SCREWS FROM TOP OR BOTTOM LID. PULL 2. ON LID TO ACCESS LAMP SOCKET, AND INSTALL LAMP.
- 3. RETURN LID AND SCREWS TO ORIGINAL POSITION AND TIGHTEN SCREWS SECURELY.
- 4. INSTALLATION COMPLETE.

#### BALLAST SERVICING:

- 1. TURN OFF POWER.
- 2. LOOSEN (4) 1/4-20 x 3/4" SET SCREWS ON WALL CANOPY, **DISCONNECT WIRING & MOVE FIXTURE AWAY FROM WALL** PLATE. FIXTURE MUST BE SUPPORTED DURING SERVICING.
- 3. SERVICE BALLAST.

- RETURN FIXTURE ASSEMBLY TO WALL PLATE AND SECURE WITH (4) 1/4-20 x 3/4" SET SCREWS.
- 6. INSTALLATION COMPLETE.

03/06/2012

03/06/2012

DATE

7/2011\_P

17/2011\_

7/2011\_P\*