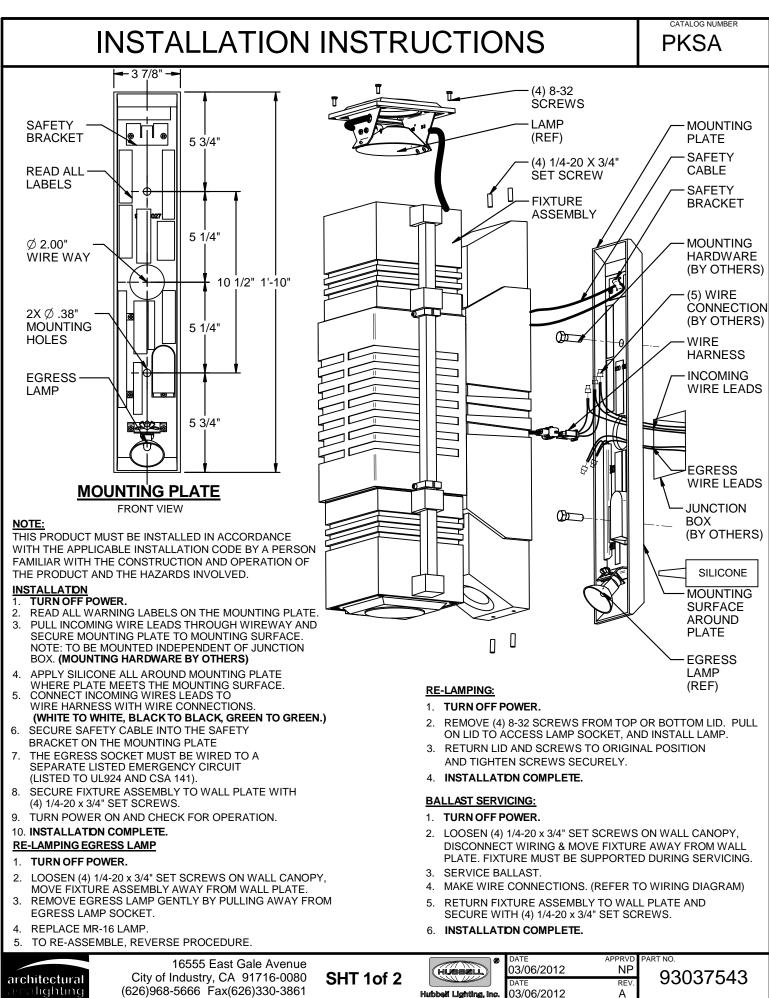

# NOTE:

THIS PRODUCT MUST BE INSTALLED IN ACCORDANCE WITH THE APPLICABLE INSTALLATION CODE BY A PERSON FAMILIAR WITH THE CONSTRUCTION AND OPERATION OF THE PRODUCT AND THE HAZARDS INVOLVED.

# INSTALLATION

- TURN OFF POWER.
- READ ALL WARNING LABELS ON THE MOUNTING PLATE. 2
- PULL INCOMING WIRE LEADS THROUGH WIREWAY AND 3 SECURE MOUNTING PLATE TO MOUNTING SURFACE. NOTE: TO BE MOUNTED INDEPENDENT OF JUNCTION BOX. (MOUNTING HARDWARE BY OTHERS)
- APPLY SILICONE ALL AROUND MOUNTING PLATE WHERE PLATE MEETS THE MOUNTING SURFACE. CONNECT INCOMING WIRES LEADS TO 4.
- 5 WIRE HARNESS WITH WIRE CONNECTIONS (WHITE TO WHITE, BLACK TO BLACK, GREEN TO GREEN.)
- SECURE SAFETY CABLE INTO THE SAFETY 6 BRACKET ON THE MOUNTING PLATE
- THE EGRESS SOCKET MUST BE WIRED TO A 7. SEPARATE LISTED EMERGENCY CIRCUIT (LISTED TO UL924 AND CSA 141).
- SECURE FIXTURE ASSEMBLY TO WALL PLATE WITH (4) 1/4-20 x 3/4" SET SCREWS.
- 9. TURN POWER ON AND CHECK FOR OPERATION.

#### 10. INSTALLATION COMPLETE.

## **RE-LAMPING EGRESS LAMP**

- TURN OFF POWER. 1.
- LOOSEN (4) 1/4-20 x 3/4" SET SCREWS ON WALL CANOPY, 2. MOVE FIXTURE ASSEMBLY AWAY FROM WALL PLATE.
- 3. REMOVE EGRESS LAMP GENTLY BY PULLING AWAY FROM EGRESS LAMP SOCKET.
- REPLACE MR-16 LAMP. 4.
- TO RE-ASSEMBLE, REVERSE PROCEDURE. 5.

# **RE-LAMPING:**

- 1. TURN OFF POWER.
- REMOVE (4) 8-32 SCREWS FROM TOP OR BOTTOM LID. PULL 2. ON LID TO ACCESS LAMP SOCKET, AND INSTALL LAMP.
- 3. RETURN LID AND SCREWS TO ORIGINAL POSITION AND TIGHTEN SCREWS SECURELY.
- 4. INSTALLATION COMPLETE.

#### BALLAST SERVICING:

- 1. TURN OFF POWER.
- 2. LOOSEN (4) 1/4-20 x 3/4" SET SCREWS ON WALL CANOPY, **DISCONNECT WIRING & MOVE FIXTURE AWAY FROM WALL** PLATE. FIXTURE MUST BE SUPPORTED DURING SERVICING.
- 3. SERVICE BALLAST.

- RETURN FIXTURE ASSEMBLY TO WALL PLATE AND SECURE WITH (4) 1/4-20 x 3/4" SET SCREWS.
- 6. INSTALLATION COMPLETE.

03/06/2012

03/06/2012

DATE

7/2011\_P

17/2011\_

7/2011\_P\*