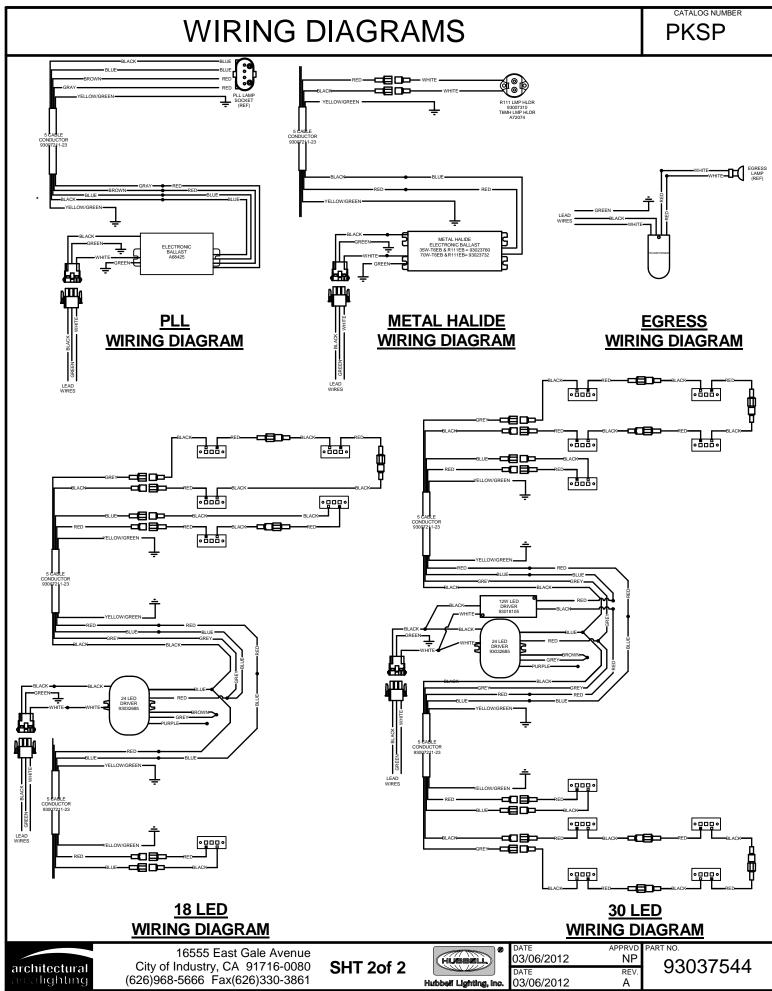

#### BALLAST SERVICING:

- 1. TURN OFF POWER.
- 2. LOOSEN (4) 1/4-20 x 3/4" SET SCREWS ON WALL CANOPY, **DISCONNECT WIRING & MOVE FIXTURE AWAY FROM WALL** PLATE. FIXTURE MUST BE SUPPORTED DURING SERVICING.
- 3. SERVICE BALLAST.

HUBBEL

Hubbeli Lighting, Inc.

4. MAKE WIRE CONNECTIONS. (REFER TO WIRING DIAGRAM)

APPRVD

NP

REV

А

PART NO.