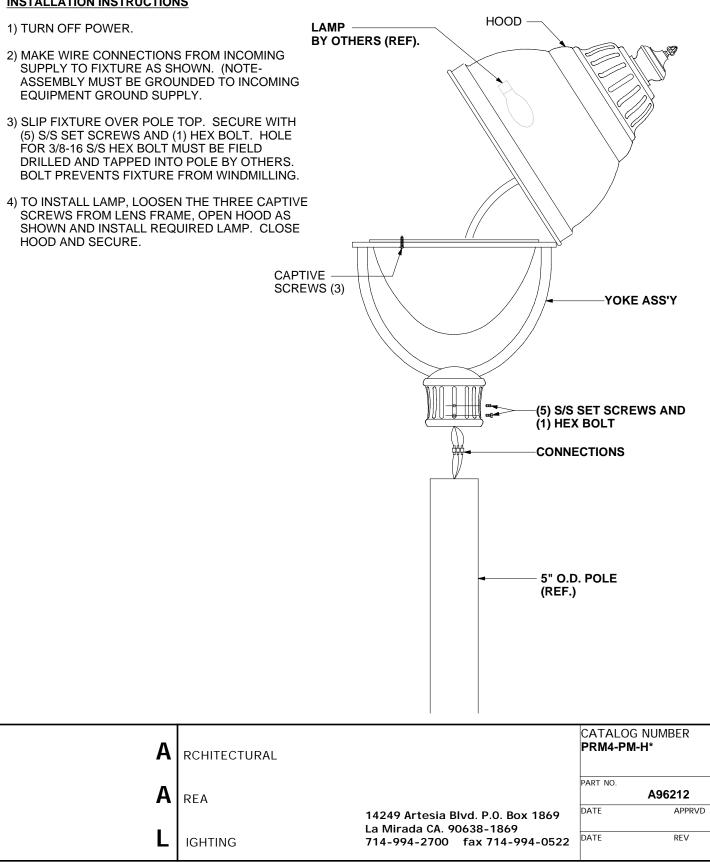

# **INSTALLATION INSTRUCTIONS**

#### 1) TURN OFF POWER.

- 2) MAKE WIRE CONNECTION FROM INCOMING SUPPLY TO ARM AS SHOWN. (NOTE-ASSEMBLY MUST BE GROUNDED TO INCOMING EQUIPMENT GROUND SUPPLY.
- 3) SECURE ARM ASS'Y TO MOUNTING SURFACE (WALL). (NOTE: MOUNTING HARDWARE BY OTHERS).
- 4) MAKE WIRE CONNECTIONS FROM ARM TO FIXTURE AS SHOWN. (WHITE TO WHITE, BLACK TO BLACK, AND GREEN TO GREEN). PUSH WIRES AND CONNECTORS THRU TOP OF FIXTURE.
- 5) SECURE FIXTURE TO ARM WITH (3) 1/4-20 x 1" S/S SCREWS AND LOCK WASHERS.
- 6) TO INSTALL LAMP, LOOSEN THE (3) CAPTIVE SCREWS FROM LENS FRAME, OPEN LENS ASSEMBLY AND INSTALL REQUIRED LAMP.
- 7) APPLY CONTINUOUS BEAD OF SILICONE ALL AROUND BACK PLATE WHERE IT MEETS MOUNTING SURFACE.
- SEE NOTE # 3 WIRE CONNECTIONS ▶5 1/2" 🖌 3 3/8" DIA. MOUNTING HOLE FIXTURE (4)-PLACES. ASS'Y **—** 25 1/2" SILICONE 16'' 3/4" DIA. WIREWAY. MOUNTING SURFACE LAMP BY OTHERS (REF).