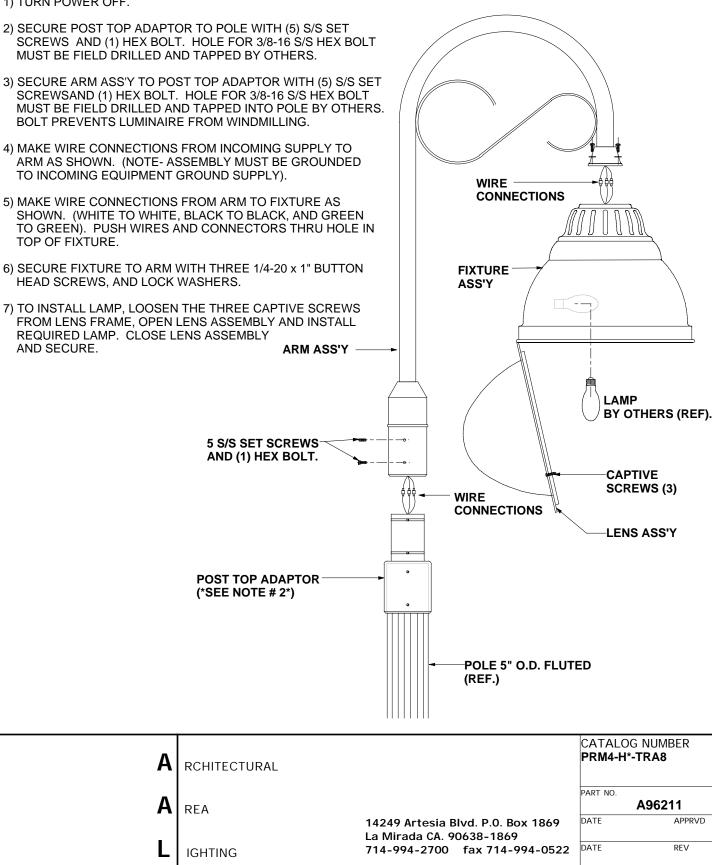

# **INSTALLATION INSTRUCTIONS**

### INSTALLATION INSTRUCTIONS



# **INSTALLATION INSTRUCTIONS**

### **INSTALLATION STEPS:**





# **INSTALLATION INSTRUCTIONS**

### INSTALLATION INSTRUCTIONS

#### 1) TURN OFF POWER.

- 2) MAKE WIRE CONNECTION FROM INCOMING SUPPLY TO ARM AS SHOWN. (NOTE-ASSEMBLY MUST BE GROUNDED TO INCOMING EQUIPMENT GROUND SUPPLY.
- 3) SECURE ARM ASS'Y TO MOUNTING SURFACE (WALL). (NOTE: MOUNTING HARDWARE BY OTHERS).
- 4) MAKE WIRE CONNECTIONS FROM ARM TO FIXTURE AS SHOWN. (WHITE TO WHITE, BLACK TO BLACK, AND GREEN TO GREEN). PUSH WIRES AND CONNECTORS THRU TOP OF FIXTURE.
- 5) SECURE FIXTURE TO ARM WITH (3) 1/4-20 x 1" S/S SCREWS AND LOCK WASHERS.
- 6) TO INSTALL LAMP, LOOSEN THE (3) CAPTIVE SCREWS FROM LENS FRAME, OPEN LENS ASSEMBLY AND INSTALL REQUIRED LAMP.
- 7) APPLY CONTINUOUS BEAD OF SILICONE ALL AROUND BACK PLATE WHERE IT MEETS MOUNTING SURFACE.
- SEE NOTE # 3 WIRE CONNECTIONS ▶5 1/2" 🖌 3 3