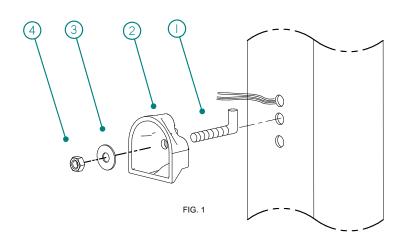

Please see page 2 for hole drilling dimensions if pole is by others.

Also visit www.aal.net for "SCP Application Guide"

STEP 1 - (Fig 1) Install Mounting Casting onto pole with L-bolt, washer, and nut. A 9/16" deep socket is required (others.)

Remove lens and confirm protective label is removed.

| REPLACEMENT PARTS |     |             |                           |
|-------------------|-----|-------------|---------------------------|
| ITEM              | QTY | PART#       | DESCRIPTION               |
| 1                 | 1   | 22125       | L-BOLT                    |
| 2                 | 1   | 93055339    | MOUNTING CASTING          |
| 3                 | 1   | 79781090200 | WASHER 3/8"               |
| 4                 | 1   | 93019539    | NUT 3/8-16                |
| 5                 | 4   | 0874070B    | 2-WIRE LEVER LOCK         |
| 6                 | 3   | 0874071B    | 3-WIRE LEVER LOCK         |
| 7                 | 4   | 58179       | SET SCREW 1/4-20 X 1/2"   |
|                   | 1   | 93048453    | SENSOR FSP-211 (120-277V) |
|                   | 1   | 93054384    | SURGE PROTECTOR 120-277V  |
|                   | 1   | 93054385    | SURGE PROTECTOR 347-480V  |
|                   | 1   | 93058922    | TRANSFORMER 347/480V      |
|                   | 1   | SEE PAGE 2  | SENSOR LENS               |