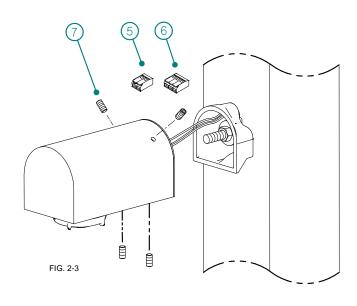

STEP 2 - (Fig 2-3) Your SCP is pre-wired. Make electrical connections to pole wires with supplied connectors. (Pole wires by others.)

STEP 3 - (Fig 2-3) Install SCP assembly with four (4) set screws. Use purple or blue Loc-Tite to aid in waterproofing (others.)

Remove lens and confirm protective label is removed.

| REPLACEMENT PARTS |     |             |                           |
|-------------------|-----|-------------|---------------------------|
| ITEM              | QTY | PART#       | DESCRIPTION               |
| 1                 | 1   | 22125       | L-BOLT                    |
| 2                 | 1   | 93055339    | MOUNTING CASTING          |
| 3                 | 1   | 79781090200 | WASHER 3/8"               |
| 4                 | 1   | 93019539    | NUT 3/8-16                |
| 5                 | 4   | 0874070B    | 2-WIRE LEVER LOCK         |
| 6                 | 3   | 0874071B    | 3-WIRE LEVER LOCK         |
| 7                 | 4   | 58179       | SET SCREW 1/4-20 X 1/2"   |
|                   | 1   | 93048453    | SENSOR FSP-211 (120-277V) |
|                   | 1   | 93054384    | SURGE PROTECTOR 120-277V  |
|                   | 1   | 93054385    | SURGE PROTECTOR 347-480V  |
|                   | 1   | 93058922    | TRANSFORMER 347/480V      |
|                   | 1   | SEE PAGE 2  | SENSOR LENS               |