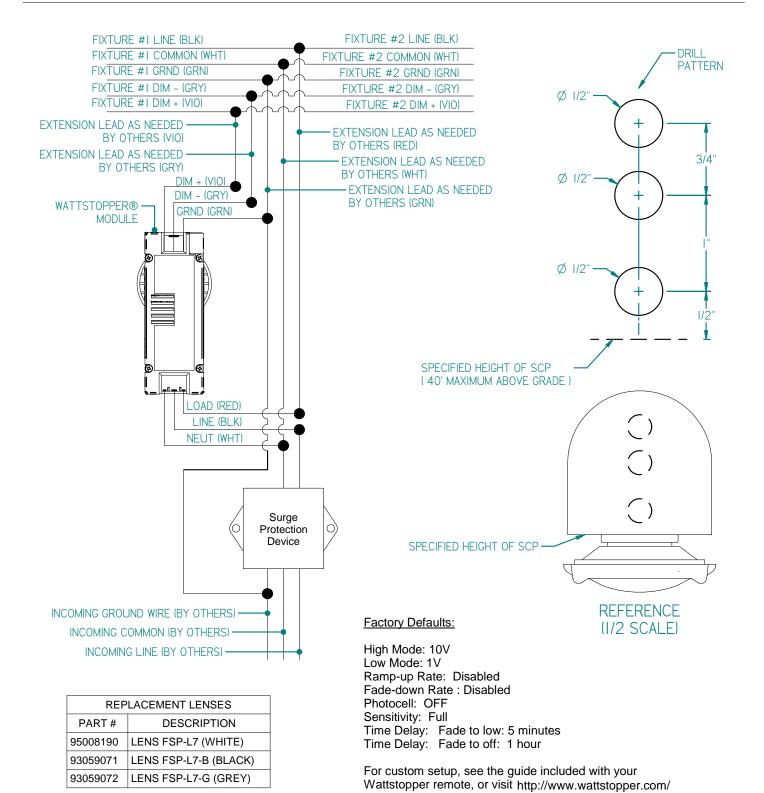

STEP 2 - (Fig 2-3) Your SCP is pre-wired. Make electrical connections to pole wires with supplied connectors. (Pole wires by others.)

STEP 3 - (Fig 2-3) Install SCP assembly with four (4) set screws. Use purple or blue Loc-Tite to aid in waterproofing (others.)

Remove lens and confirm protective label is removed.

| REPLACEMENT PARTS |     |             |                           |
|-------------------|-----|-------------|---------------------------|
| ITEM              | QTY | PART#       | DESCRIPTION               |
| 1                 | 1   | 22125       | L-BOLT                    |
| 2                 | 1   | 93055339    | MOUNTING CASTING          |
| 3                 | 1   | 79781090200 | WASHER 3/8"               |
| 4                 | 1   | 93019539    | NUT 3/8-16                |
| 5                 | 4   | 0874070B    | 2-WIRE LEVER LOCK         |
| 6                 | 3   | 0874071B    | 3-WIRE LEVER LOCK         |
| 7                 | 4   | 58179       | SET SCREW 1/4-20 X 1/2"   |
|                   | 1   | 93048453    | SENSOR FSP-211 (120-277V) |
|                   | 1   | 93054384    | SURGE PROTECTOR 120-277V  |
|                   | 1   | 93054385    | SURGE PROTECTOR 347-480V  |
|                   | 1   | 93058922    | TRANSFORMER 347/480V      |
|                   | 1   | SEE PAGE 2  | SENSOR LENS               |