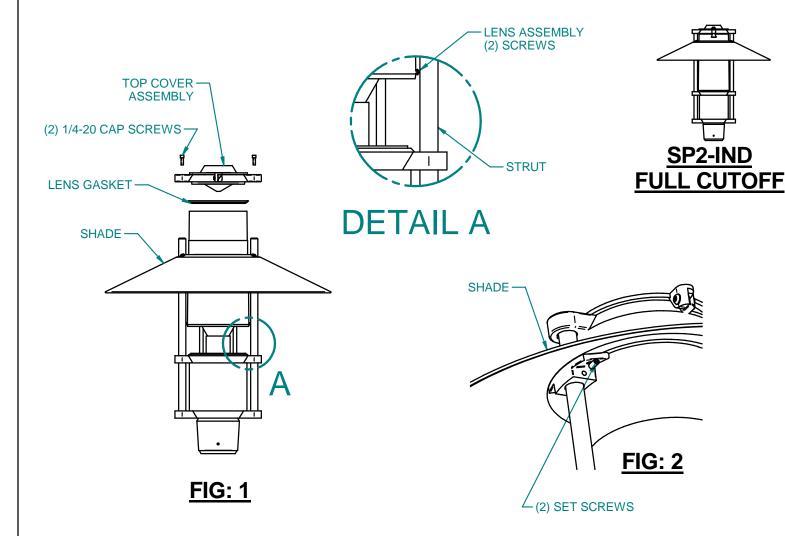

## INSTALLATION INSTRUCTIONS

- 1. TURN OFF POWER.
- REMOVE (2) 1/2-20 CAP SCREWS FROM TOP COVER ASSEMBLY (SEE FIG. 1).
- LOOSEN SET SCREWS FROM UNDERSIDE OF SHADE ASSEMBLY (SEE FIG. 2).
- REMOVE EXISTING LENS, LENS GASKETS AND SHADE ASSEMBLY.
- 5. ASSEMBLY SHIELDED LENS: SLIDE LENS SHIELD OVER LENS. SHIELD AND BOTTOM OF LENS ARE EVEN WITH GASKET BETWEEN (SEE FIG. 3).
- 6. SECURE LENS SHIELD ASSEMBLY WITH (2) 4-40 SCREWS (SEE FIG. 3).
- 7. INSTALL SHIELDED LENS ASSEMBLY AND ALIGN SCREWS BEHIND STRUTS.
- 8. INSTALL FULL CUTTOFF SHADE ASSEMBLY OVER STRUTS (SEE DETAIL A).
- 9. REPLACE LENS GASKET OVER TOP OF LENS
- 10. INSTALL TOP COVER OVER LENS AND STRUTS AND SECURE WITH (2) 1/4-20 CAP SCREWS.
- 11. SECURE FULL CUTTOFF SHADE ASSEMBLY AGAINST TOP COVER ASSEMBLY
- 12. INSTALLATION COMPLETE.