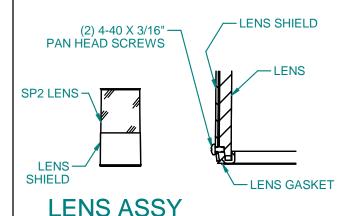

## INSTALLATION INSTRUCTIONS

- 1. TURN OFF POWER.
- REMOVE (2) 1/2-20 CAP SCREWS FROM TOP COVER ASSEMBLY (SEE FIG. 1).
- LOOSEN SET SCREWS FROM UNDERSIDE OF SHADE ASSEMBLY (SEE FIG. 2).
- REMOVE EXISTING LENS, LENS GASKETS AND SHADE ASSEMBLY.
- 5. ASSEMBLY SHIELDED LENS: SLIDE LENS SHIELD OVER LENS. SHIELD AND BOTTOM OF LENS ARE EVEN WITH GASKET BETWEEN (SEE FIG. 3).
- 6. SECURE LENS SHIELD ASSEMBLY WITH (2) 4-40 SCREWS (SEE FIG. 3).
- 7. INSTALL SHIELDED LENS ASSEMBLY AND ALIGN SCREWS BEHIND STRUTS.
- 8. INSTALL FULL CUTTOFF SHADE ASSEMBLY OVER STRUTS (SEE DETAIL A).
- 9. REPLACE LENS GASKET OVER TOP OF LENS
- 10. INSTALL TOP COVER OVER LENS AND STRUTS AND SECURE WITH (2) 1/4-20 CAP SCREWS.
- 11. SECURE FULL CUTTOFF SHADE ASSEMBLY AGAINST TOP COVER ASSEMBLY
- 12. INSTALLATION COMPLETE.

**FIG: 3** 

| ATE     | APPRVD | PART NO. |
|---------|--------|----------|
|         |        | 100540   |
| ATE     | REV.   | A96516   |
| 5/25/09 | Α      | 7 100010 |