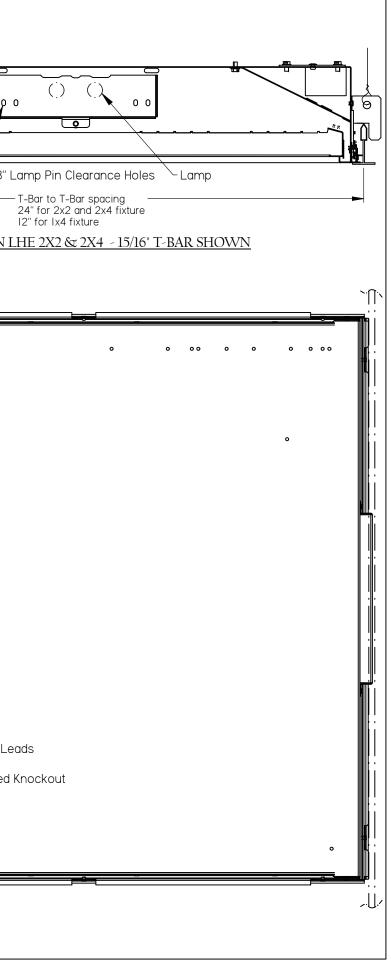

| INSTALLATION                                                                                                                                                                           |                                                                                                                                                                                                                                                                                                            | LITEWAVE                                                                                                        |                                | ∕- Guy Wires       |
|----------------------------------------------------------------------------------------------------------------------------------------------------------------------------------------|------------------------------------------------------------------------------------------------------------------------------------------------------------------------------------------------------------------------------------------------------------------------------------------------------------|-----------------------------------------------------------------------------------------------------------------|--------------------------------|--------------------|
| INSTRUCTIONS                                                                                                                                                                           | FIXTURE TYPE                                                                                                                                                                                                                                                                                               | LHE-1X4,2X2,2X4                                                                                                 | <b>_</b>                       | (By Installer)     |
| P/C 510586-0000                                                                                                                                                                        |                                                                                                                                                                                                                                                                                                            | PG. <b>1</b> OF <b>1</b>                                                                                        |                                | Wire Feed Knockout |
| WHICH IS CONTRARY TO<br>IF YOU HAVE ANY QUEST                                                                                                                                          | ER THIS PRODUCT IN ANY WAY, OR INSTALL IN A<br>THE INSTRUCTIONS CONTAINED HEREIN.<br>TIONS REGARDING THIS PRODUCT OR THE INSTAL<br>ROL ENGINEERING AT 781-294-0100.                                                                                                                                        |                                                                                                                 |                                |                    |
| GENERAL NOTES:                                                                                                                                                                         |                                                                                                                                                                                                                                                                                                            |                                                                                                                 |                                | <u>  </u>          |
| <ul> <li>B) FIXTURES CANNOT BI</li> <li>C) THE FIXTURE AS PROBALLAST LINE LEADS</li> <li>THE OPENING IN THE</li> <li>PLATE SO THAT IT I</li> <li>D) THE FIXTURE IS PROBALIS</li> </ul> | UCTION SHEET BEFORE INSTALLATION.<br>E MOUNTED BACK TO BACK IN A ROW.<br>OVIDED IN THE CARTON IS COMPLETELY WIRED A<br>S AND GROUNDING CONDUCTOR HAVE BEEN BROUGH<br>E TOP OF THE FIXTURE AND TAPED UNDERNEATH<br>IS NOT NECESSARY TO REMOVE THE RELECTORS F<br>OVIDED WITH ADDITIONAL 7/8" FEED KNOCKOUTS | ND ASSEMBLED.<br>IT OUT THROUGH<br>THE ACCESS COVER<br>OR INSTALLATION.<br>AT BOTH ENDS OF FIXTURE.             | ING TYPE- 9/16" SCREWSLOT "SS" | CROSS SECTION I    |
|                                                                                                                                                                                        | D IN THE SAFETY EARS FOR A SUPPLEMENTARY C<br>REQUIRED BY LOCAL CODES.                                                                                                                                                                                                                                     | HAIN OR WIRE                                                                                                    |                                | ).~<br>            |
| F) DOOR FRAME ASSEMBL<br>INSTRUCTIONS:                                                                                                                                                 | LIES ARE SHIPPED SEPARATELY.                                                                                                                                                                                                                                                                               | <u>CEI</u>                                                                                                      | ILING TYPE - "NG" 9/16" T-BAR  |                    |
| LIFT FIXTURE DIAGO                                                                                                                                                                     | OM CARTONING. BEND OUT SAFETY EARS ON FIXTU<br>ONALLY THROUGH THE OPENING ABOVE CEILING GR<br>E SAFETY EARS SEAT OVER T-BARS. ATTACH GUY<br>AND LEVEL.                                                                                                                                                     | ID AND REST IT ON THE                                                                                           |                                |                    |
|                                                                                                                                                                                        | ROUGHT INTO FIXTURE THRU 7/8" HOLE AT EITHE<br>THE ACCESS PLATE ON TOP OF HOUSING.                                                                                                                                                                                                                         | R END OR THRU                                                                                                   |                                | o                  |
| COVER AND ATTACH T                                                                                                                                                                     | R SCREWS AND SLIDE COVER OUT THRU KEYHOLES.<br>HE FLEXIBLE CONDUIT FEED (BY E.C.) REMOVE T<br>ING CONNECTIONS. CAREFULLY PUSH WIRE CONNEC<br>ESS COVER.                                                                                                                                                    | APE HOLDING FIXTURE                                                                                             |                                |                    |
| 4. LAMP INSTALLATION:<br>CLEARANCE SLOTS IN<br>INTO SOCKETS. CLEAN                                                                                                                     | (LAMPS PROVIDED BY OTHERS) <u>FOR T8 LAMPS:</u> I<br>END OF FIXTURE, SHIFT LAMP INTO POSITION A<br>N REFLECTOR SURFACES WITH A GENERAL WINDOW                                                                                                                                                              | NSERT LAMP PINS INTO<br>ND CAREFULLY PUSH LAMPS<br>CLEANER.                                                     |                                |                    |
| OF FIXTURE OVER SCF                                                                                                                                                                    | Y INSTALLATION: LOOP SAFETY TETHERS PROVIDE<br>REW HEADS PROVIDED ON ONE SIDE OF DOOR FRAM<br>R FRAME ASSY INTO FIXTURE GRIPPING THE CENTI                                                                                                                                                                 | E ASSY. TIGHTEN SCREWS.                                                                                         | Safety Ears                    |                    |
| Screws Provided To                                                                                                                                                                     | Door Frame Assy Installation (Door Frames Are Shipped                                                                                                                                                                                                                                                      | Separately)                                                                                                     |                                |                    |
| Safety                                                                                                                                                                                 | () ()<br>Wire Tether<br>ed In Fixture                                                                                                                                                                                                                                                                      |                                                                                                                 | DETAIL "A"                     | -Ballast Le        |
|                                                                                                                                                                                        | GRIP THIS CENTER SECTION<br>OF THE DOOR FRAME ASSY<br>WHEN INSTALLING AND REMOVING                                                                                                                                                                                                                         | the second se |                                | Access Cover       |
| LITECONTROL                                                                                                                                                                            | DOOR FRAME<br>100 HAWKS AVENUE - HANSON MA 02341, (781-294-0100)                                                                                                                                                                                                                                           |                                                                                                                 |                                |                    |