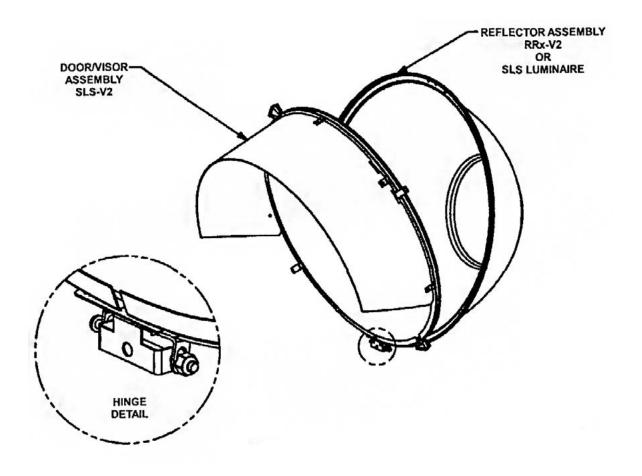

## SLS-V2:

The door/visor assembly does not ship in the same carton as the reflector assembly.

- 1. Obtain door/visor assembly and the reflector assembly.
- 2. Remove the screw and nut from the door/visor hinge.
- 3. Align the holes in the door assembly hinge to the holes in the hinge on the reflector
- 4. Insert the screw, that was removed in Step 2, through the holes of both hinges and install the nut. Tighten only until a few threads protrude through the nut. Do not over-tighten.

Use door/visor, SLS-V2 Series, with reflector RRx-V2 Series or use door/visor, SLS-V2 Series, to complete the assembly of the SLS Luminaire.