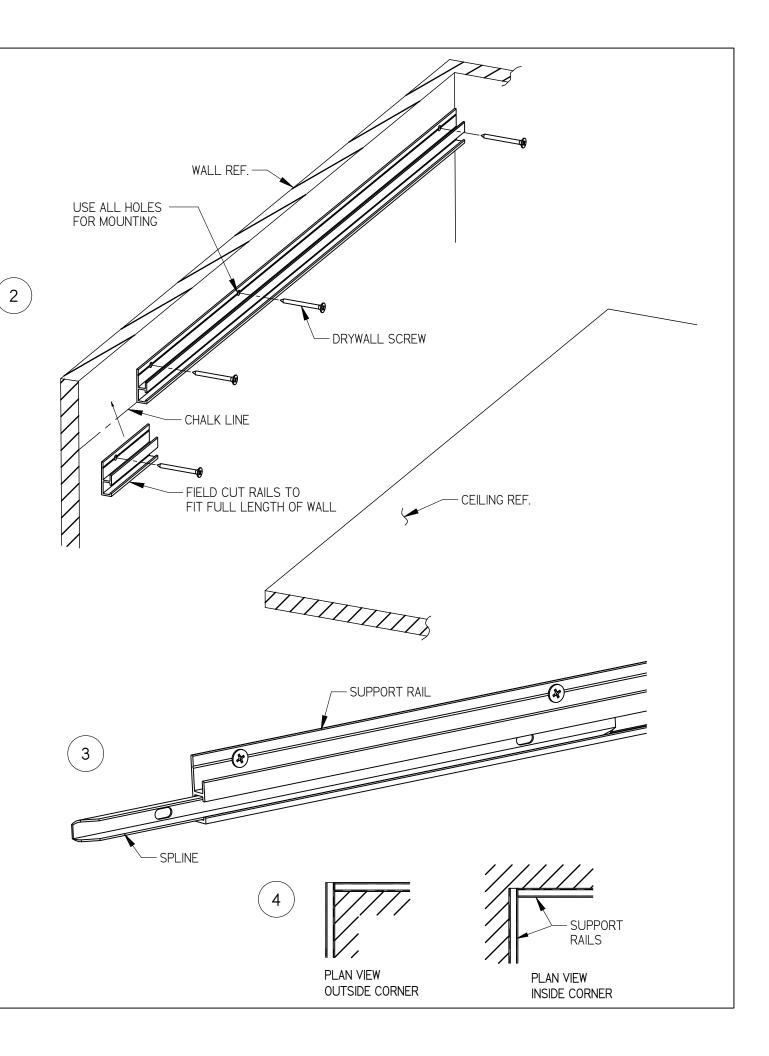

| INSTALLATION                                                                                                                                             | SUPPORT RAIL                            |                                                                |                     |
|----------------------------------------------------------------------------------------------------------------------------------------------------------|-----------------------------------------|----------------------------------------------------------------|---------------------|
| INSTRUCTIONS FI XTURE TYPE                                                                                                                               | WALLSLOT 2000                           |                                                                |                     |
| P/C <b>510573-4000</b>                                                                                                                                   | PG. <b>1</b> 0F <b>4</b>                |                                                                |                     |
| DO NOT MODIFY OR ALTER THIS PRODUCT IN ANY WAY, OR INSTALL IN A                                                                                          |                                         |                                                                |                     |
| WHICH IS CONTRARY TO THE INSTRUCTIONS CONTAINED HEREIN.                                                                                                  |                                         |                                                                |                     |
| IF YOU HAVE ANY QUESTIONS REGARDING THIS PRODUCT OR THE INSTALL                                                                                          | _ATION OF IT,                           | WALL REF.                                                      |                     |
| PLEASE CALL LITECONTROL ENGINEERING AT 781-294-0100.                                                                                                     | CE 4 FOR 4000 140 SERVES                |                                                                |                     |
| <u>REFER TO PAGE 2 FOR 8400 SERIES FIXTURES, PAGE 3 FOR 2100 SERIES, PAG</u> NOTES: PRIOR TO STARTING;                                                   |                                         | JSE ALL HOLES ————————————————————————————————————             |                     |
| A. WALL SURFACE SHOULD BE FINISHED A MINIMUM OF 11" ABOVE CEILING.                                                                                       |                                         | OK MOONTING                                                    |                     |
| B. SUPPORT RAILS ARE SHIPPED IN 96" LENGTHS: SAWCUT TO SUIT FIELD CO                                                                                     | ONDI TI ONS.                            |                                                                |                     |
| SPLINE KEYS ARE SHIPPED INSTALLED IN RAIL.                                                                                                               | ( 2 )                                   |                                                                |                     |
| INSTRUCTIONS: IMPORTANT: CORRECT LOCATION IS BASED ON CEILING TYPE BEING USED. SEE                                                                       | E BELOW                                 |                                                                |                     |
| 1. CHALK A LEVEL LINE 9-1/4" ABOVE CEILING TYPE ALONG FULL LENGTH O                                                                                      |                                         |                                                                |                     |
| FOR POSITIONING THE BOTTOM EDGE OF THE SUPPORT RAIL.                                                                                                     |                                         | DRYWALL SCREW                                                  |                     |
| 2. PLACE BOTTOM EDGE OF SUPPORT RAIL ON CHALK LINE AND FASTEN TO WALL ANGEDTING SPILING KEYS DETWEEN BALL                                                |                                         |                                                                |                     |
| <ol> <li>MOUNT SUPPORT RAILS TO WALL, INSERTING SPLINE KEYS BETWEEN RAIL<br/>LENGTH IS ADDED. SHIM BEHIND SUPPORT RAILS WHEN NECESSARY TO FOR</li> </ol> | <b>₽</b>                                |                                                                |                     |
| 4. BUTT RAIL TO RAIL AT CORNERS.                                                                                                                         | /                                       |                                                                |                     |
|                                                                                                                                                          |                                         | CHALK LINE                                                     |                     |
|                                                                                                                                                          |                                         |                                                                |                     |
|                                                                                                                                                          |                                         |                                                                |                     |
|                                                                                                                                                          |                                         | FIELD CUT RAILS TO CEILING REF.                                |                     |
|                                                                                                                                                          |                                         | FIT FULL LENGTH OF WALL                                        |                     |
|                                                                                                                                                          |                                         |                                                                |                     |
|                                                                                                                                                          |                                         |                                                                |                     |
| <b>//</b>                                                                                                                                                | Ī                                       |                                                                |                     |
|                                                                                                                                                          |                                         |                                                                |                     |
|                                                                                                                                                          | 0                                       |                                                                |                     |
|                                                                                                                                                          |                                         | <del>-</del>                                                   |                     |
|                                                                                                                                                          |                                         | SUPPORT RAIL                                                   |                     |
|                                                                                                                                                          |                                         |                                                                |                     |
| FIXTURE EXTRUSION REF.                                                                                                                                   | 9-1/4"                                  |                                                                |                     |
| 9-1/4"                                                                                                                                                   |                                         | (3)                                                            |                     |
|                                                                                                                                                          |                                         |                                                                |                     |
|                                                                                                                                                          |                                         |                                                                |                     |
|                                                                                                                                                          |                                         |                                                                |                     |
|                                                                                                                                                          |                                         | CRUNE /////                                                    | //                  |
|                                                                                                                                                          | , \\\\\\\\\\\\\\\\\\\\\\\\\\\\\\\\\\\\  | SPLINE                                                         | <u>_</u>            |
|                                                                                                                                                          | '                                       |                                                                | - SUPPORT           |
|                                                                                                                                                          |                                         |                                                                | RAILS               |
|                                                                                                                                                          | n//[]//                                 |                                                                |                     |
|                                                                                                                                                          |                                         | PLAN VIEW PLAN VI                                              |                     |
| Exposed T-Bar Ceiling Scr                                                                                                                                | rew Slot T-Bar Ceiling Dry Wall or Plas | ster Ceiling outside corner inside (                           | CORNER              |
|                                                                                                                                                          |                                         |                                                                |                     |
| Refer to Wallsot 2000 Pre-Inst                                                                                                                           | tallation Manual for ceiling interface  | LITECONTROL 100 HAWKS AVENUE - HANSON MA 02341, (781-294-0100) | WWW.litecontrol.com |

## IMPORTANT: CORRECT LOCATION IS BASED ON CEILING TYPE BEING USED. SEE BELOW

- 1. CHALK A LEVEL LINE ABOVE CEILING ALONG FULL LENGTH OF WALL FOR POSITIONING THE BOTTOM EDGE OF THE SUPPORT RAIL. SEE BELOW FOR DIMENSION.
- 2. PLACE BOTTOM EDGE OF SUPPORT RAIL ON CHALK LINE AND FASTEN TO WALL WITH DRYWALL SCREWS.
- 3. MOUNT SUPPORT RAILS TO WALL, INSERTING SPLINE KEYS BETWEEN RAIL ENDS AS EACH LENGTH IS ADDED. SHIM BEHIND SUPPORT RAILS WHEN NECESSARY TO FORM A CONTINUOUS STRAIGHT RAIL.
- 4. BUTT RAIL TO RAIL AT CORNERS.