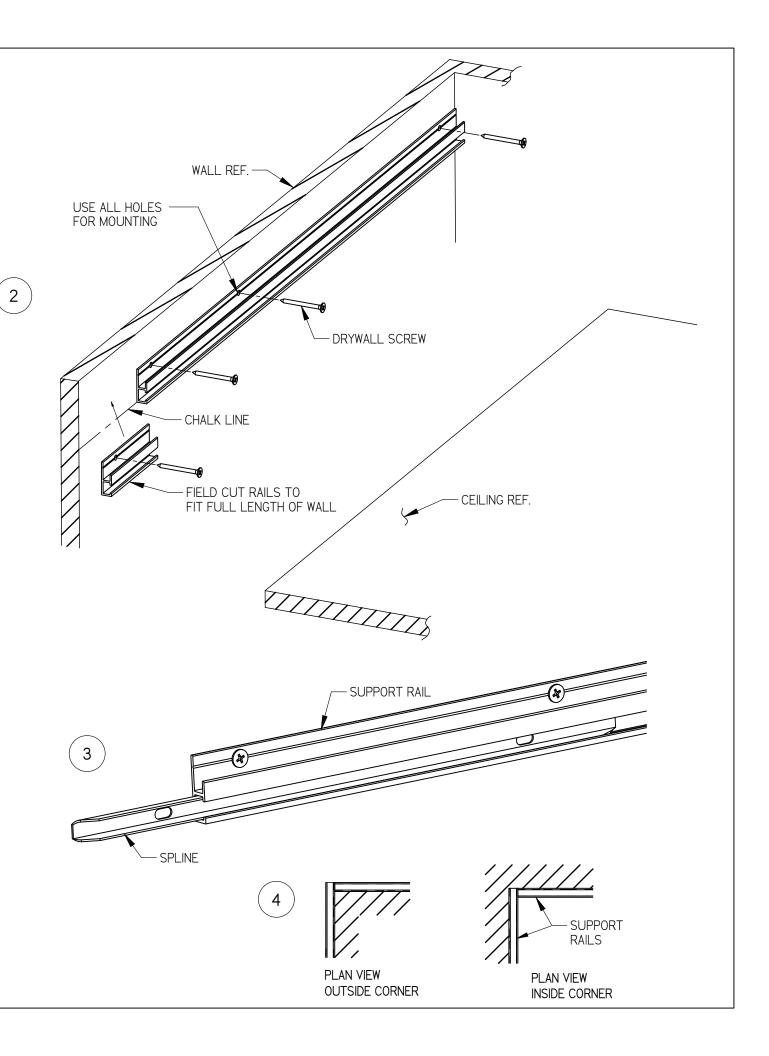

| INSTALLATION                                                                                                                                             | SUPPORT RAIL                            |                                                                |                     |
|----------------------------------------------------------------------------------------------------------------------------------------------------------|-----------------------------------------|----------------------------------------------------------------|---------------------|
| INSTRUCTIONS FI XTURE TYPE                                                                                                                               | WALLSLOT 2000                           |                                                                |                     |
| P/C <b>510573-4000</b>                                                                                                                                   | PG. <b>1</b> 0F <b>4</b>                |                                                                |                     |
| DO NOT MODIFY OR ALTER THIS PRODUCT IN ANY WAY, OR INSTALL IN A                                                                                          |                                         |                                                                |                     |
| WHICH IS CONTRARY TO THE INSTRUCTIONS CONTAINED HEREIN.                                                                                                  |                                         |                                                                |                     |
| IF YOU HAVE ANY QUESTIONS REGARDING THIS PRODUCT OR THE INSTALL                                                                                          | _ATION OF IT,                           | WALL REF.                                                      |                     |
| PLEASE CALL LITECONTROL ENGINEERING AT 781-294-0100.                                                                                                     | CE 4 FOR 4000 140 SERVES                |                                                                |                     |
| <u>REFER TO PAGE 2 FOR 8400 SERIES FIXTURES, PAGE 3 FOR 2100 SERIES, PAG</u> NOTES: PRIOR TO STARTING;                                                   |                                         | JSE ALL HOLES ————————————————————————————————————             |                     |
| A. WALL SURFACE SHOULD BE FINISHED A MINIMUM OF 11" ABOVE CEILING.                                                                                       |                                         | OK MOONTING                                                    |                     |
| B. SUPPORT RAILS ARE SHIPPED IN 96" LENGTHS: SAWCUT TO SUIT FIELD CO                                                                                     | ONDI TI ONS.                            |                                                                |                     |
| SPLINE KEYS ARE SHIPPED INSTALLED IN RAIL.                                                                                                               | ( 2 )                                   |                                                                |                     |
| INSTRUCTIONS: IMPORTANT: CORRECT LOCATION IS BASED ON CEILING TYPE BEING USED. SEE                                                                       | E BELOW                                 |                                                                |                     |
| 1. CHALK A LEVEL LINE 9-1/4" ABOVE CEILING TYPE ALONG FULL LENGTH O                                                                                      |                                         |                                                                |                     |
| FOR POSITIONING THE BOTTOM EDGE OF THE SUPPORT RAIL.                                                                                                     |                                         | DRYWALL SCREW                                                  |                     |
| 2. PLACE BOTTOM EDGE OF SUPPORT RAIL ON CHALK LINE AND FASTEN TO WALL ANGEDTING SPILING KEYS DETWEEN BALL                                                |                                         |                                                                |                     |
| <ol> <li>MOUNT SUPPORT RAILS TO WALL, INSERTING SPLINE KEYS BETWEEN RAIL<br/>LENGTH IS ADDED. SHIM BEHIND SUPPORT RAILS WHEN NECESSARY TO FOR</li> </ol> | <b>₽</b>                                |                                                                |                     |
| 4. BUTT RAIL TO RAIL AT CORNERS.                                                                                                                         | /                                       |                                                                |                     |
|                                                                                                                                                          |                                         | CHALK LINE                                                     |                     |
|                                                                                                                                                          |                                         |                                                                |                     |
|                                                                                                                                                          |                                         |                                                                |                     |
|                                                                                                                                                          |                                         | FIELD CUT RAILS TO CEILING REF.                                |                     |
|                                                                                                                                                          |                                         | FIT FULL LENGTH OF WALL                                        |                     |
|                                                                                                                                                          |                                         |                                                                |                     |
|                                                                                                                                                          |                                         |                                                                |                     |
| <b>//</b>                                                                                                                                                | Ī                                       |                                                                |                     |
|                                                                                                                                                          |                                         |                                                                |                     |
|                                                                                                                                                          | 0                                       |                                                                |                     |
|                                                                                                                                                          |                                         | <del>-</del>                                                   |                     |
|                                                                                                                                                          |                                         | SUPPORT RAIL                                                   |                     |
|                                                                                                                                                          |                                         |                                                                |                     |
| FIXTURE EXTRUSION REF.                                                                                                                                   | 9-1/4"                                  |                                                                |                     |
| 9-1/4"                                                                                                                                                   |                                         | (3)                                                            |                     |
|                                                                                                                                                          |                                         |                                                                |                     |
|                                                                                                                                                          |                                         |                                                                |                     |
|                                                                                                                                                          |                                         |                                                                |                     |
|                                                                                                                                                          |                                         | CRUNE /////                                                    | //                  |
|                                                                                                                                                          | , \\\\\\\\\\\\\\\\\\\\\\\\\\\\\\\\\\\\  | SPLINE                                                         | <u>_</u>            |
|                                                                                                                                                          | '                                       |                                                                | - SUPPORT           |
|                                                                                                                                                          |                                         |                                                                | RAILS               |
|                                                                                                                                                          | n//[]//                                 |                                                                |                     |
|                                                                                                                                                          |                                         | PLAN VIEW PLAN VI                                              |                     |
| Exposed T-Bar Ceiling Scr                                                                                                                                | rew Slot T-Bar Ceiling Dry Wall or Plas | ster Ceiling outside corner inside (                           | CORNER              |
|                                                                                                                                                          |                                         |                                                                |                     |
| Refer to Wallsot 2000 Pre-Inst                                                                                                                           | tallation Manual for ceiling interface  | LITECONTROL 100 HAWKS AVENUE - HANSON MA 02341, (781-294-0100) | WWW.litecontrol.com |

## IMPORTANT: CORRECT LOCATION IS BASED ON CEILING TYPE BEING USED. SEE BELOW

- 1. CHALK A LEVEL LINE ABOVE CEILING ALONG FULL LENGTH OF WALL FOR POSITIONING THE BOTTOM EDGE OF THE SUPPORT RAIL. SEE BELOW FOR DIMENSION.
- 2. PLACE BOTTOM EDGE OF SUPPORT RAIL ON CHALK LINE AND FASTEN TO WALL WITH DRYWALL SCREWS.
- 3. MOUNT SUPPORT RAILS TO WALL, INSERTING SPLINE KEYS BETWEEN RAIL ENDS AS EACH LENGTH IS ADDED. SHIM BEHIND SUPPORT RAILS WHEN NECESSARY TO FORM A CONTINUOUS STRAIGHT RAIL.
- 4. BUTT RAIL TO RAIL AT CORNERS.