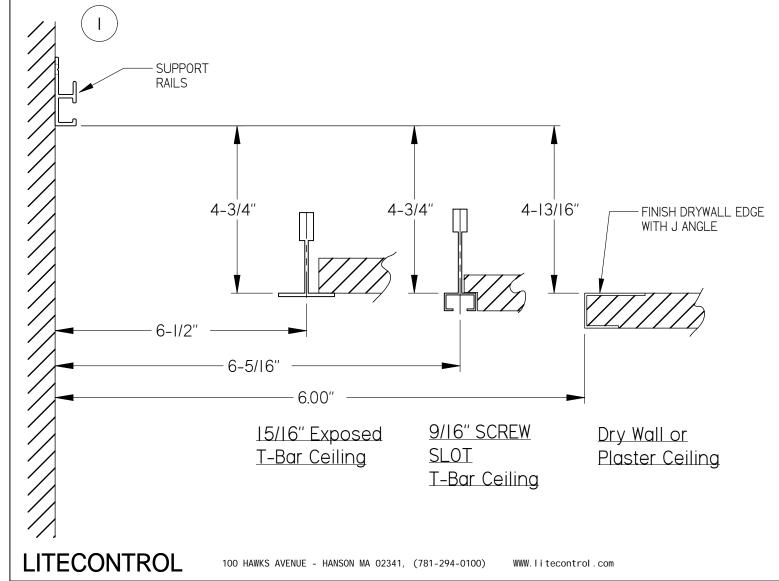

| INSTALLATION                                                                                                                                             | SUPPORT RAIL                            |                                                                |                     |
|----------------------------------------------------------------------------------------------------------------------------------------------------------|-----------------------------------------|----------------------------------------------------------------|---------------------|
| INSTRUCTIONS FI XTURE TYPE                                                                                                                               | WALLSLOT 2000                           |                                                                |                     |
| P/C <b>510573-4000</b>                                                                                                                                   | PG. <b>1</b> 0F <b>4</b>                |                                                                |                     |
| DO NOT MODIFY OR ALTER THIS PRODUCT IN ANY WAY, OR INSTALL IN A                                                                                          |                                         |                                                                |                     |
| WHICH IS CONTRARY TO THE INSTRUCTIONS CONTAINED HEREIN.                                                                                                  |                                         |                                                                |                     |
| IF YOU HAVE ANY QUESTIONS REGARDING THIS PRODUCT OR THE INSTALL                                                                                          | _ATION OF IT,                           | WALL REF.                                                      |                     |
| PLEASE CALL LITECONTROL ENGINEERING AT 781-294-0100.                                                                                                     | CE 4 FOR 4000 140 SERVES                |                                                                |                     |
| <u>REFER TO PAGE 2 FOR 8400 SERIES FIXTURES, PAGE 3 FOR 2100 SERIES, PAG</u> NOTES: PRIOR TO STARTING;                                                   |                                         | JSE ALL HOLES ————————————————————————————————————             |                     |
| A. WALL SURFACE SHOULD BE FINISHED A MINIMUM OF 11" ABOVE CEILING.                                                                                       |                                         | OK MOONTING                                                    |                     |
| B. SUPPORT RAILS ARE SHIPPED IN 96" LENGTHS: SAWCUT TO SUIT FIELD CO                                                                                     | ONDI TI ONS.                            |                                                                |                     |
| SPLINE KEYS ARE SHIPPED INSTALLED IN RAIL.                                                                                                               | ( 2 )                                   |                                                                |                     |
| INSTRUCTIONS: IMPORTANT: CORRECT LOCATION IS BASED ON CEILING TYPE BEING USED. SEE                                                                       | E BELOW                                 |                                                                |                     |
| 1. CHALK A LEVEL LINE 9-1/4" ABOVE CEILING TYPE ALONG FULL LENGTH O                                                                                      |                                         |                                                                |                     |
| FOR POSITIONING THE BOTTOM EDGE OF THE SUPPORT RAIL.                                                                                                     |                                         | DRYWALL SCREW                                                  |                     |
| 2. PLACE BOTTOM EDGE OF SUPPORT RAIL ON CHALK LINE AND FASTEN TO WALL ANGEDTING SPILING KEYS DETWEEN BALL                                                |                                         |                                                                |                     |
| <ol> <li>MOUNT SUPPORT RAILS TO WALL, INSERTING SPLINE KEYS BETWEEN RAIL<br/>LENGTH IS ADDED. SHIM BEHIND SUPPORT RAILS WHEN NECESSARY TO FOR</li> </ol> | <b>₽</b>                                |                                                                |                     |
| 4. BUTT RAIL TO RAIL AT CORNERS.                                                                                                                         | /                                       |                                                                |                     |
|                                                                                                                                                          |                                         | CHALK LINE                                                     |                     |
|                                                                                                                                                          |                                         |                                                                |                     |
|                                                                                                                                                          |                                         |                                                                |                     |
|                                                                                                                                                          |                                         | FIELD CUT RAILS TO CEILING REF.                                |                     |
|                                                                                                                                                          |                                         | FIT FULL LENGTH OF WALL                                        |                     |
|                                                                                                                                                          |                                         |                                                                |                     |
|                                                                                                                                                          |                                         |                                                                |                     |
| <b>//</b>                                                                                                                                                | Ī                                       |                                                                |                     |
|                                                                                                                                                          |                                         |                                                                |                     |
|                                                                                                                                                          | 0                                       |                                                                |                     |
|                                                                                                                                                          |                                         | <del>-</del>                                                   |                     |
|                                                                                                                                                          |                                         | SUPPORT RAIL                                                   |                     |
|                                                                                                                                                          |                                         |                                                                |                     |
| FIXTURE EXTRUSION REF.                                                                                                                                   | 9-1/4"                                  |                                                                |                     |
| 9-1/4"                                                                                                                                                   |                                         | (3)                                                            |                     |
|                                                                                                                                                          |                                         |                                                                |                     |
|                                                                                                                                                          |                                         |                                                                |                     |
|                                                                                                                                                          |                                         |                                                                |                     |
|                                                                                                                                                          |                                         | CRUNE /////                                                    | //                  |
|                                                                                                                                                          | , \\\\\\\\\\\\\\\\\\\\\\\\\\\\\\\\\\\\  | SPLINE                                                         | <u>_</u>            |
|                                                                                                                                                          | '                                       |                                                                | - SUPPORT           |
|                                                                                                                                                          |                                         |                                                                | RAILS               |
|                                                                                                                                                          | n//[]//                                 |                                                                |                     |
|                                                                                                                                                          |                                         | PLAN VIEW PLAN VI                                              |                     |
| Exposed T-Bar Ceiling Scr                                                                                                                                | rew Slot T-Bar Ceiling Dry Wall or Plas | ster Ceiling outside corner inside (                           | CORNER              |
|                                                                                                                                                          |                                         |                                                                |                     |
| Refer to Wallsot 2000 Pre-Inst                                                                                                                           | tallation Manual for ceiling interface  | LITECONTROL 100 HAWKS AVENUE - HANSON MA 02341, (781-294-0100) | WWW.litecontrol.com |

## IMPORTANT: CORRECT LOCATION IS BASED ON CEILING TYPE BEING USED. SEE BELOW

- 1. CHALK A LEVEL LINE ABOVE CEILING ALONG FULL LENGTH OF WALL FOR POSITIONING THE BOTTOM EDGE OF THE SUPPORT RAIL. SEE BELOW FOR DIMENSION.
- 2. PLACE BOTTOM EDGE OF SUPPORT RAIL ON CHALK LINE AND FASTEN TO WALL WITH DRYWALL SCREWS.
- 3. MOUNT SUPPORT RAILS TO WALL, INSERTING SPLINE KEYS BETWEEN RAIL ENDS AS EACH LENGTH IS ADDED. SHIM BEHIND SUPPORT RAILS WHEN NECESSARY TO FORM A CONTINUOUS STRAIGHT RAIL.
- 4. BUTT RAIL TO RAIL AT CORNERS.