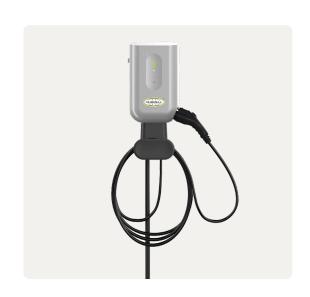

# Aclara 🐔

The EV2c is a Level 2 EV charger that offers utilities real-time visibility and control of electric vehicles by utilizing an integrated meter that communicates over secure AMI networks. To improve grid reliability and protect existing infrastructure (like distribution transformers), utilities need both real-time charging intelligence and the ability to control EV load, which is inherently flexible.

Aclara's EV2c empowers utilities to monitor and dynamically control EV charging, leveraging factors such as time of day, location, and real-time grid conditions. This enables utilities to balance the load on their systems, reducing costs to consumers and safeguarding existing grid infrastructure.