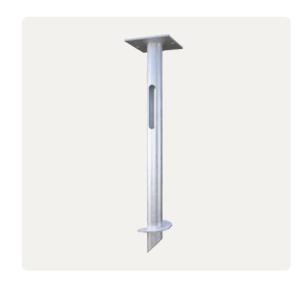

### **Instant Foundation**

Instant Foundation for EV chargers installs quickly and is immediately ready for loading.

- Steel construction and field modifiable for mounting
- Quick and easy site preparation—no concrete or excavation required
- ½" thick x 13" square baseplate