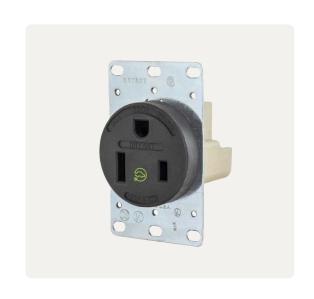

### **Industrial-Grade EV Charger Receptacles**

Hubbell's industrial-grade EV charger receptacles are designed for the EV2c, offering a high-quality and reliable solution for EV owners. These receptacles ensure a safe and efficient charging experience.

- · Commercial/Industrial Grade
- Voltage Rating: 125/250 V

#### **Available Models:**

- Bryant 9650FR (3-Pole, 3-Wire)
- Bryant 9450FR (3-Pole, 4-Wire) not pictured