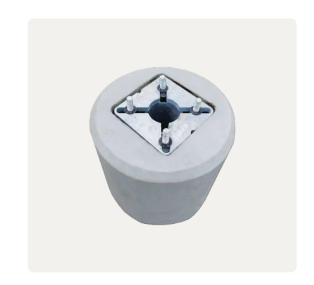

#### **Instant Foundation Collar**

Precast collars are an ideal, ready-made solution to specify in conjunction with Chance Instant Foundations. A precast concrete collar provides a clean, finished look while offering protection for the EV2c EV charger.

- All-weather installation
- Ready-made and no site casting concrete required
- · Cost savings over traditional concrete