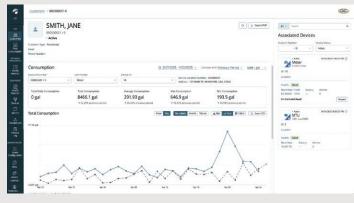

### **Enhanced Workflow Operations**

Streamline your customer service and operational workflows for increased efficiency and reduced handling times. Personalized dashboards keep critical information at your fingertips.