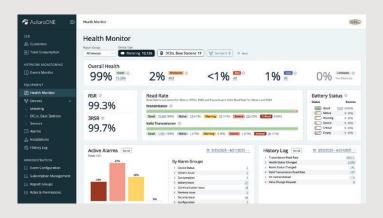

# Why AclaraONE?

- **Customizable Interface:** Adapt the UI to your preferences, ensuring a personalized experience that fits your unique requirements.
- Advanced Data Monitoring and Analytics: With advancements in consumption tracking, leak detection, and configurable alarms, AclaraONE® software not only delivers actionable insights and analytics for more efficient network management, but also supports network metering and sensors. It is designed to derive data from devices beyond meter alarms to ensure optimal performance and more efficient network management.
- Continuous Innovation: AclaraONE software is not just a product; it's a
  continuously evolving solution designed to grow and adapt to the
  ever-changing needs of the water industry.