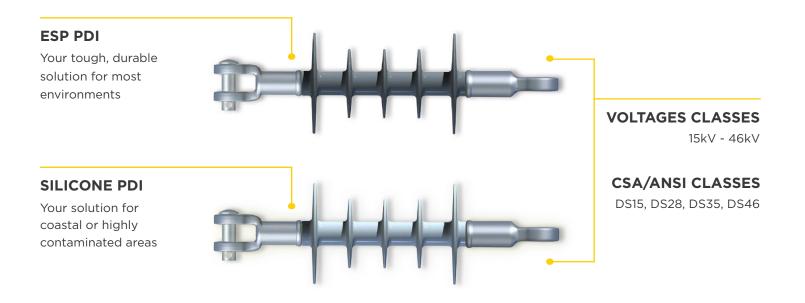

## **Polymer Dead-End Insulators**

The market leader in distribution dead-end insulators

- >> PROVEN FIELD PERFORMANCE Over 40 Million PDIs in service
- >> INDUSTRY STANDARD TESTING Exceeds performance on ANSI, IEC, CSA
- >> PRODUCT AVAILABILITY Stock currently available

| System Voltage | ESP Part Number | Silicone Part Number |
|----------------|-----------------|----------------------|
| 15kV           | 4010150215      | 8010150215           |
| 25-28kV        | 4010280215      | 8010280215           |
| 35kV           | 4010250215      | 8010250215           |
| 46kV           | 4010460215      | 8010460215           |
|                |                 |                      |