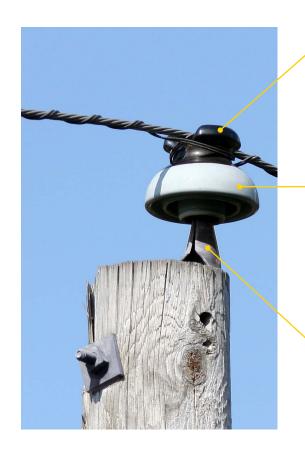

#### **Top Ties**

Top Ties are designed to provide a uniform, resistive conductive attachment of covered conductors to pin type insulators in top tie applications.

### Pin Type Insulators

- Single piece design
- Compact design
- Available through the distribution center
- Tested to industry standard