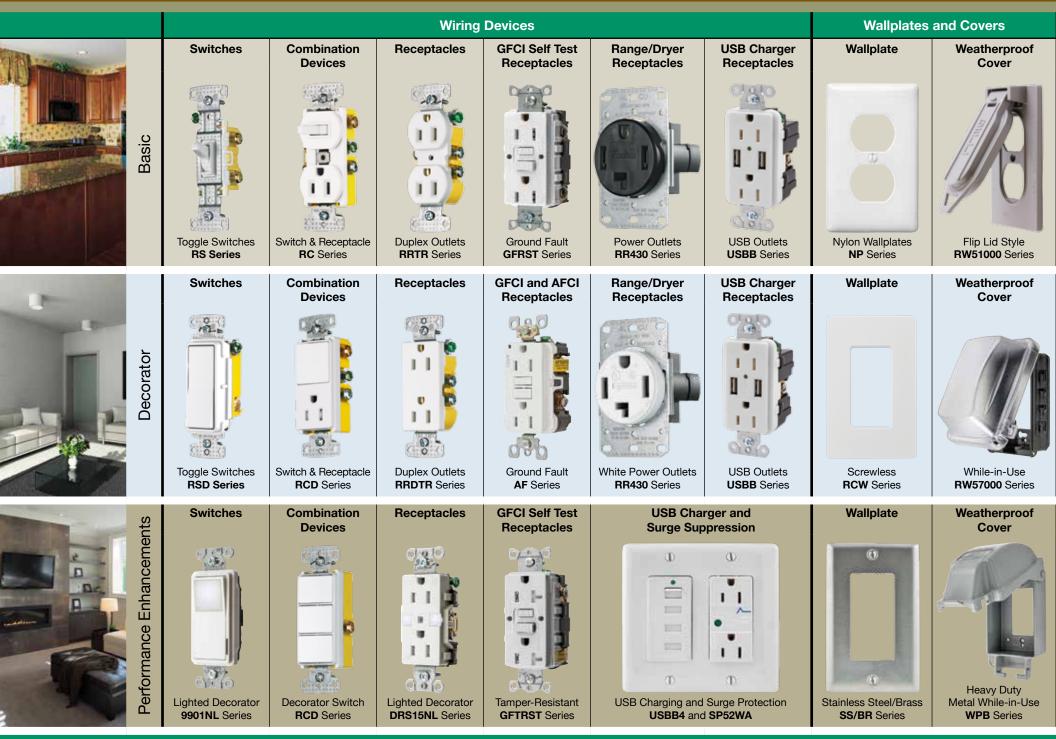

### Styling for Looks and Safety

When you think safety, think Bryant. Our range of products makes a difference. GFCI and AFCI receptacles provide the best in people and fire protection, minimizing worry about shocks and electrical fires. Tamper-resistant receptacles reduce the risk of injury by preventing foreign objects from making electrical contact. New nightlight switches and receptacles provide a guiding light without wasting energy. But putting safety first doesn't mean that aesthetics should be ignored. To align with residential décor, Bryant wiring devices are offered in a full range of designs that blend beautifully with furnishings and finishes.