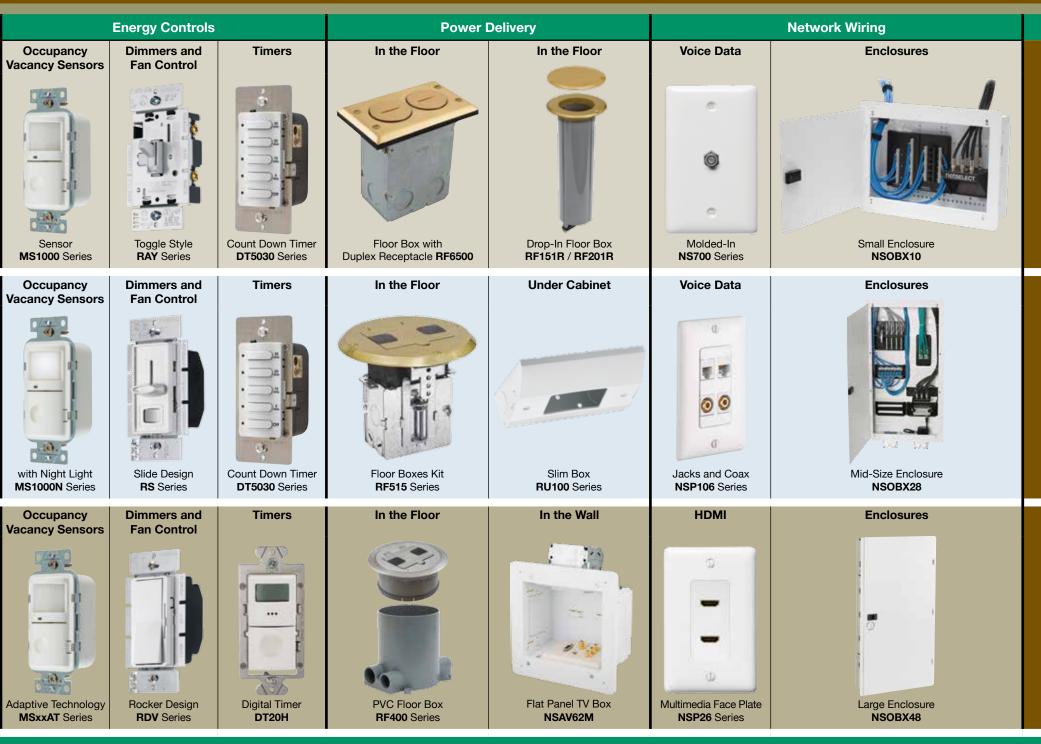

### Energy Savings Like Never Before

Energy efficiency isn't just good for the environment – it's good for homeowners, too. Occupancy sensors and timers offer real energy savings so you can enjoy significant long-term, ongoing reductions in electric bills. Bryant offers a range of options for controlling residential energy use. Sensors turn lights on when you need them, and automatically turn them off when you leave the room. Digital timers provide economic lighting and fan control with just the touch of a finger. LED-compatible dimmers allow you to control lighting levels, offering just the right atmosphere with comfort and convenience.

#### Technology and the Interconnected World

Count on Network Wiring advanced communications for outstanding network structured wiring to enhance your voice, data and TV connections. Our multimedia products satisfy the need for a dependable, flexible system that can "future proof" your home.