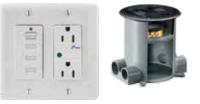

### Styling for Looks and Safety

When you think safety, think Bryant. Our range of products makes a difference. GFCI and AFCI receptacles provide the best in people and fire protection, minimizing worry about shocks and electrical fires. Tamper-resistant receptacles reduce the risk of injury by preventing foreign objects from making electrical contact. New nightlight switches and receptacles provide a guiding light without wasting energy. But putting safety first doesn't mean that aesthetics should be ignored. To align with residential décor, Bryant wiring devices are offered in a full range of designs that blend beautifully with furnishings and finishes.