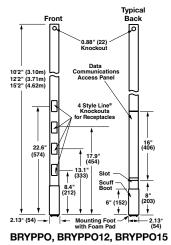

Bryant's family of multi-service service pole products provide electrical and telecommunications wiring needs wherever they are needed. Designed for ease of installation, Bryant service poles come factory wired with Bryant decorator receptacles in a variety of device configurations. All Bryant service poles are fitted with an internal divider to separate power and low voltage wiring.

Service poles are used in many commercial applications as an alternative to floor boxes. These products are designed for permanent or semi-permanent installation and are built to last. They are made from tough and attractive aluminum and are equipped with a scuff boot to prevent damage. Bryant service poles can deliver standard electrical needs as well as provide surge suppression and isolated ground solutions. A blank pole is offered which does not have devices or wiring to meet custom configuration needs.

### **Blank**

Multi-service, blank pole, divider, four decorator device knockouts

| Description   | 10' 2" (3.10m) | 12' 2" (3.71m) | 15' 2" (4.62m)          |
|---------------|----------------|----------------|-------------------------|
| Gray<br>Ivory |                |                | BRYPPO15A<br>BRYPPO15AI |
| ,             | BRYPPOAAL      | BRYPPO12AAL    | BRYPPO15AAL             |