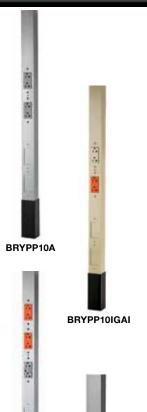

## **Standard Duplex**

Multi-service, two 20A 125V decorator duplex receptacles, one circuit

| Color                   | 10' 2" (3.10m) | 12' 2" (3.71m) | 15' 2" (4.62m) |
|-------------------------|----------------|----------------|----------------|
| Gray                    | BRYPP10A       | BRYPP12A       | BRYPP15A       |
| Ivory                   | BRYPP10AI      | BRYPP12AI      | BRYPP15AI      |
| Clear Anodized Aluminum | BRYPP10AAL     | BRYPP12AAL     | BRYPP15AAL     |

#### **Isolated Ground**

Multi-service, one orange isolated ground 20A 125V decorator duplex receptacle, one 20A 125V decorator duplex receptacle, two circuits

| Color                   | 10' 2" (3.10m)            |
|-------------------------|---------------------------|
| Gray<br>Ivory           | BRYPP10IGA<br>BRYPP10IGAI |
| Clear Anodized Aluminum | BRYPP10IGAL               |