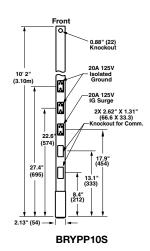

## **Isolated Ground and Surge Suppression**

Multi-service, two orange isolated ground 20A 125V decorator duplex receptacles, one isolated ground surge suppression 20A 125V duplex receptacle, one circuit

| Description | 10' 2" (3.10m) |
|-------------|----------------|
| l. í        | BRYPP10SA      |
| lvory       | BRYPP10SAI     |