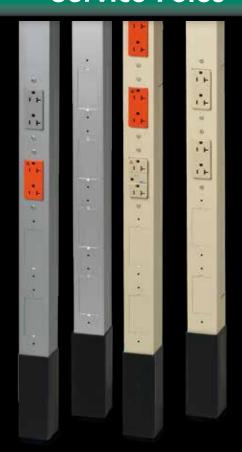

Bryant's family of multi-service service pole products provide electrical and telecommunications wiring needs wherever they are needed. Designed for ease of installation, Bryant service poles come factory wired with Bryant decorator receptacles in a variety of device configurations. All Bryant service poles are fitted with an internal divider to separate power and low voltage wiring.

Service poles are used in many commercial applications as an alternative to floor boxes. These products are designed for permanent or semi-permanent installation and are built to last. They are made from tough and attractive aluminum and are equipped with a scuff boot to prevent damage. Bryant service poles can deliver standard electrical needs as well as provide surge suppression and isolated ground solutions. A blank pole is offered which does not have devices or wiring to meet custom configuration needs.