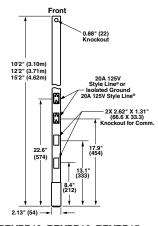

#### **Isolated Ground**

Multi-service, one orange isolated ground 20A 125V decorator duplex receptacle, one 20A 125V decorator duplex receptacle, two circuits

| Color                   | 10' 2" (3.10m)            |
|-------------------------|---------------------------|
| Gray<br>Ivory           | BRYPP10IGA<br>BRYPP10IGAI |
| Clear Anodized Aluminum | BRYPP10IGAL               |