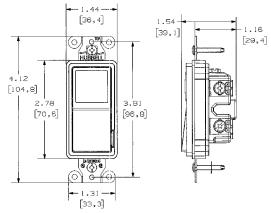

#### **Nightlight Decorator Switches**

- LED 0.5 Lumen Nightlight with Polycarbonate Lens
- Impact Resistant Thermoplastic Rocker and Base
- Large Illuminated Area

| Description | Single Pole 20A, 120/277V AC   |
|-------------|--------------------------------|
| 1 ,         | 9901NLI<br>9901NLLA<br>9901NLW |