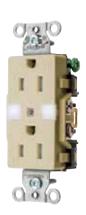

- 2 LED Nightlight Sources for 0.5 Lumens Total
- Tamper-Resistant Shutters Complies with NEC Article 406.12
- Back and Side Wired

| Description  | 15A 125V AC NEMA 5-15R |
|--------------|------------------------|
| lvory        | DRS15NLI               |
| Light Almond | DRS15NLLA              |
| White        | DRS15NLW               |