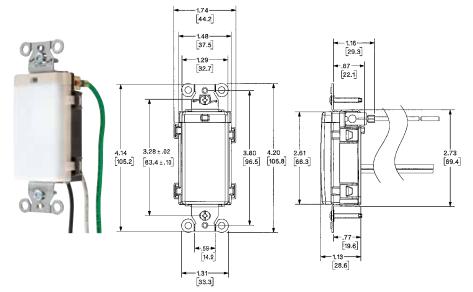

#### **Nightlight Decorator Switches**

- LED 0.5 Lumen Nightlight with Polycarbonate Lens
- Impact Resistant Thermoplastic Rocker and Base
- Large Illuminated Area

| Description | Single Pole 20A, 120/277V AC   |
|-------------|--------------------------------|
| 1 ,         | 9901NLI<br>9901NLLA<br>9901NLW |