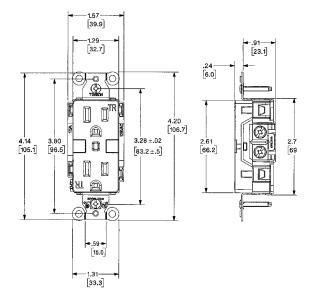

- 2 LED Nightlight Sources for 0.5 Lumens Total
- Tamper-Resistant Shutters Complies with NEC Article 406.12
- Back and Side Wired

| Description  | 15A 125V AC NEMA 5-15R |
|--------------|------------------------|
| lvory        | DRS15NLI               |
| Light Almond | DRS15NLLA              |
| White        | DRS15NLW               |