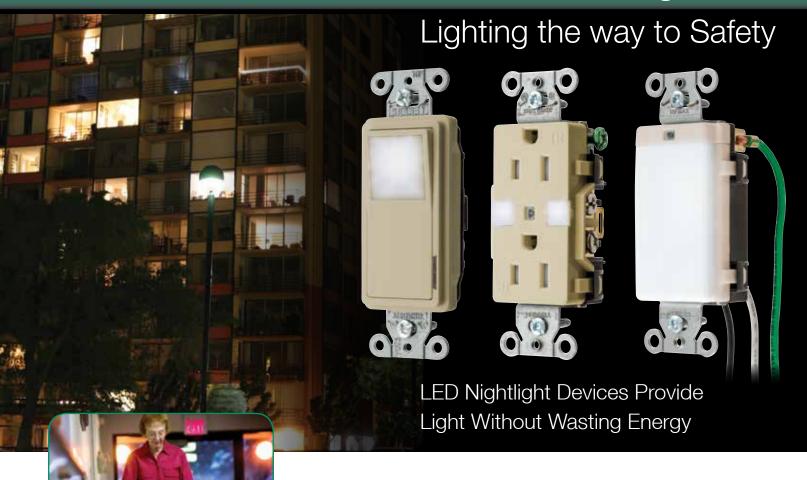

# **BRYANT®**

- ✓ LED Illumination for Energy Efficiency
- Designed with Safety in Mind
- ✓ Automatically Turns ON and OFF

Bryant's nightlight family of products from Bryant combine the function of a wiring device with the convenience of a nightlight. Designed to provide a guiding light, these devices are energy efficient, consuming between 0.5-1 watt. Available in duplex tamper resistant receptacles, decorator switches and decorator nightlight, there is a device for every application.

Nightlight wiring devices can be used in many commercial and residential applications as an alternative to plug-in nightlights. These products are designed for permanent installation and equipped with a photo cell to automatically turn on and off depending on the amount of ambient light present. Everyday plug-in nightlights are bulky, easily damaged, and occupy outlets that may be needed. Bryant offers nightlight devices in a compact and aesthetically pleasing decorator receptacle, switch or nightlight.

## **LED Nightlight Wiring Devices**