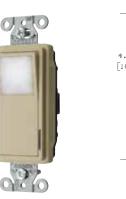

#### **Nightlight Decorator Switches**

- LED 0.5 Lumen Nightlight with Polycarbonate Lens
- Impact Resistant Thermoplastic Rocker and Base
- Large Illuminated Area

| Description | Single Pole 20A, 120/277V AC   |
|-------------|--------------------------------|
| 1 ,         | 9901NLI<br>9901NLLA<br>9901NLW |