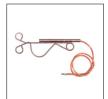

### **AVAILABLE ACCESSORIES**

Conductive Socks

Conductive Boots, Half-Height w/ Braided Copper Leads & Calf Straps

Quick Draw Clamp w/ Copper Lead

Conductive Gloves w/ Grip Patches

Quick Draw Bonding Clamp (strap not included)

Quick Draw Clamp w/ Copper Lead

PSCFL50CU

**Conductive Boots** 

| Size | Catalog Number |
|------|----------------|
| 8    | PSCFA628       |
| 8.5  | PSCFA6285      |
| 9    | PSCFA629       |
| 9.5  | PSCFA6295      |
| 10   | PSCFA6210      |
| 10.5 | PSCFA62105     |
| 11   | PSCFA6211      |
| 11.5 | PSCFA62115     |
| 12   | PSCFA6212      |
| 13   | PSCFA6213      |