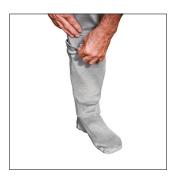

Quick Draw Clamp w/ Copper Lead

PSCFL50CU

**Conductive Boots** 

| Size | Catalog Number |
|------|----------------|
| 8    | PSCFA628       |
| 8.5  | PSCFA6285      |
| 9    | PSCFA629       |
| 9.5  | PSCFA6295      |
| 10   | PSCFA6210      |
| 10.5 | PSCFA62105     |
| 11   | PSCFA6211      |
| 11.5 | PSCFA62115     |
| 12   | PSCFA6212      |
| 13   | PSCFA6213      |