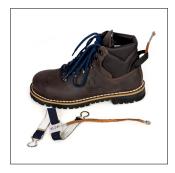

### **AVAILABLE ACCESSORIES**

Conductive Socks

Conductive Boots, Half-Height w/ Braided Copper Leads & Calf Straps

Quick Draw Clamp w/ Copper Lead

Conductive Gloves w/ Grip Patches

Quick Draw Bonding Clamp (strap not included)

Quick Draw Clamp w/ Copper Lead

PSCFL50CU

**Conductive Boots** 

| Size | Catalog Number |
|------|----------------|
| 8    | PSCFA628       |
| 8.5  | PSCFA6285      |
| 9    | PSCFA629       |
| 9.5  | PSCFA6295      |
| 10   | PSCFA6210      |
| 10.5 | PSCFA62105     |
| 11   | PSCFA6211      |
| 11.5 | PSCFA62115     |
| 12   | PSCFA6212      |
| 13   | PSCFA6213      |