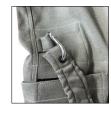

**Quick Draw Bonding Clamp** 

PSCFL50BS

**Conductive Gloves, Pair** 

| Size | Catalog Number |  |
|------|----------------|--|
| L    | PSCFE46L       |  |
| XL   | PSCFE46XL      |  |
|      |                |  |