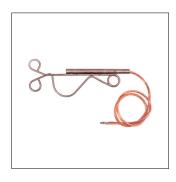

### **AVAILABLE ACCESSORIES**

Conductive Socks

Conductive Boots, Half-Height w/ Braided Copper Leads & Calf Straps

Quick Draw Clamp w/ Copper Lead

Conductive Gloves w/ Grip Patches

Quick Draw Bonding Clamp (strap not included)

Quick Draw Clamp w/ Copper Lead

PSCFL50CU

**Conductive Boots** 

| Size | Catalog Number |
|------|----------------|
| 8    | PSCFA628       |
| 8.5  | PSCFA6285      |
| 9    | PSCFA629       |
| 9.5  | PSCFA6295      |
| 10   | PSCFA6210      |
| 10.5 | PSCFA62105     |
| 11   | PSCFA6211      |
| 11.5 | PSCFA62115     |
| 12   | PSCFA6212      |
| 13   | PSCFA6213      |