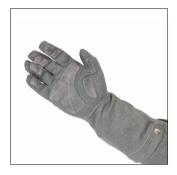

### **AVAILABLE ACCESSORIES**

Conductive Socks

Conductive Boots, Half-Height w/ Braided Copper Leads & Calf Straps

Quick Draw Clamp w/ Copper Lead

Conductive Gloves w/ Grip Patches

Quick Draw Bonding Clamp (strap not included)

**Quick Draw Bonding Clamp** 

PSCFL50BS

**Conductive Gloves, Pair** 

| Size | Catalog Number |  |
|------|----------------|--|
| L    | PSCFE46L       |  |
| XL   | PSCFE46XL      |  |
|      |                |  |