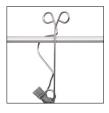

Quick Draw Clamp w/ Copper Lead

PSCFL50CU

**Conductive Boots** 

| Size | Catalog Number |
|------|----------------|
| 8    | PSCFA628       |
| 8.5  | PSCFA6285      |
| 9    | PSCFA629       |
| 9.5  | PSCFA6295      |
| 10   | PSCFA6210      |
| 10.5 | PSCFA62105     |
| 11   | PSCFA6211      |
| 11.5 | PSCFA62115     |
| 12   | PSCFA6212      |
| 13   | PSCFA6213      |