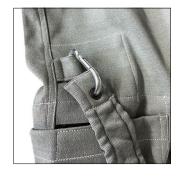

### **AVAILABLE ACCESSORIES**

Conductive Socks

Conductive Boots, Half-Height w/ Braided Copper Leads & Calf Straps

Quick Draw Clamp w/ Copper Lead

Conductive Gloves w/ Grip Patches

Quick Draw Bonding Clamp (strap not included)

Conductive Bonding Straps, Pair

PSCFE99