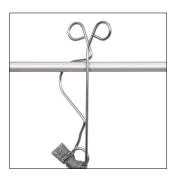

Quick Draw Clamp w/ Copper Lead

PSCFL50CU

**Conductive Boots** 

| Size | Catalog Number |
|------|----------------|
| 8    | PSCFA628       |
| 8.5  | PSCFA6285      |
| 9    | PSCFA629       |
| 9.5  | PSCFA6295      |
| 10   | PSCFA6210      |
| 10.5 | PSCFA62105     |
| 11   | PSCFA6211      |
| 11.5 | PSCFA62115     |
| 12   | PSCFA6212      |
| 13   | PSCFA6213      |