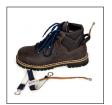

### **AVAILABLE ACCESSORIES**

Conductive Socks

Conductive Boots, Half-Height w/ Braided Copper Leads & Calf Straps

Quick Draw Clamp w/ Copper Lead

Conductive Gloves w/ Grip Patches

Quick Draw Bonding Clamp (strap not included)

Quick Draw Clamp w/ Copper Lead

PSCFL50CU

**Conductive Boots** 

| Size | Catalog Number |
|------|----------------|
| 8    | PSCFA628       |
| 8.5  | PSCFA6285      |
| 9    | PSCFA629       |
| 9.5  | PSCFA6295      |
| 10   | PSCFA6210      |
| 10.5 | PSCFA62105     |
| 11   | PSCFA6211      |
| 11.5 | PSCFA62115     |
| 12   | PSCFA6212      |
| 13   | PSCFA6213      |