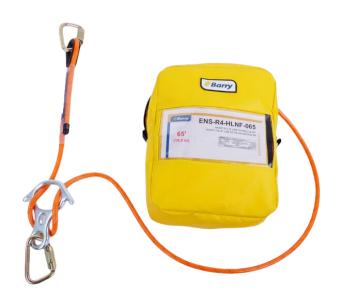

## Barry D.E.W. Line® R4 Rescue Kit

A simple, complete, self-contained, and ready to use kit that can be deployed at a moment's notice should an emergency self-evacuation situation arise.

## **Benefits**

- Reusable kit can be cleaned, tested, and resealed for in-field use
- Rescue Rope meets or exceeds the dry and wet electrical requirements of IEC 62192:2009 and ASTM F1701-12
- Rescue Rope is Arc-Flash Rated Resistant to 40 cal/cm2 (Category 4)
- Rescue Rope Minimum Breaking Strength: 7,500 lb.
- Working Load Limit: 500 lb.
- Custom lengths available

| Catalog Number | Description                                    |
|----------------|------------------------------------------------|
| PSCDEWR4050    | Barry D.E.W. Line® R4 Rescue Kit, 50 ft/15.2 m |
| PSCDEWR4065    | Barry D.E.W. Line® R4 Rescue Kit, 65 ft/19.8 m |