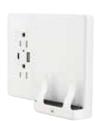

| Color | Rating                                      | Receptacle | Catalog Number |
|---------------------------------------------------------------------------------------|-------|---------------------------------------------|------------|----------------|
| Wireless wall mount phone charger                                                     | White | Coil: 7.5 watt inductive,<br>125 volt input | -          | USBB1518       |
| USB combination wireless wall<br>mount phone charger,<br>inductive coil with USB Type | White | Coil: 7.5 watt inductive,<br>USB: 5A 5V DC  | 15A 125V   | USBB1528AC     |
| A&C ports and tamper-resistant receptacle, USB ports rated for 10,000 cycles          |       |                                             | 20A 125V   | USBB2028AC     |





#### **DIMENSIONS**

## Single Wireless Phone Charger





## **USB Combination Wireless Phone Charger**



## **INSTALLATION**

### Single Wireless Phone Charger









**USB Combination Wireless Phone Charger** 





2. Screw on subplate

3. Snap on wallplate







www.hubbell.com/bryant