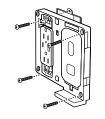

## **INSTALLATION**

### Single Wireless Phone Charger

**USB Combination Wireless Phone Charger** 

2. Screw on subplate

3. Snap on wallplate

www.hubbell.com/bryant