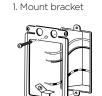

## **INSTALLATION**

### Single Wireless Phone Charger

**USB Combination Wireless Phone Charger** 

2. Screw on subplate

3. Snap on wallplate

www.hubbell.com/bryant