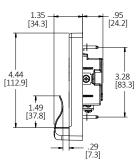

| Receptacle | Catalog Number |
|---------------------------------------------------------------------------------------|-------|---------------------------------------------|------------|----------------|
| Wireless wall mount phone charger                                                     | White | Coil: 7.5 watt inductive,<br>125 volt input | -          | USBB1518       |
| USB combination wireless wall<br>mount phone charger,<br>inductive coil with USB Type | White | Coil: 7.5 watt inductive,<br>USB: 5A 5V DC  | 15A 125V   | USBB1528AC     |
| A&C ports and tamper-resistant receptacle, USB ports rated for 10,000 cycles          |       |                                             | 20A 125V   | USBB2028AC     |





#### **DIMENSIONS**

## Single Wireless Phone Charger





## **USB Combination Wireless Phone Charger**



## **INSTALLATION**

### Single Wireless Phone Charger









**USB Combination Wireless Phone Charger** 





2. Screw on subplate

3. Snap on wallplate







www.hubbell.com/bryant