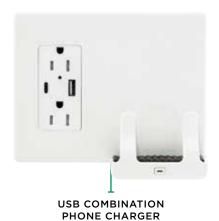

## **USB Combination Wireless Phone Charger**

## ORDERING INFORMATION

| Description                                                                           | Color | Rating                                      | Receptacle | Catalog Number |
|---------------------------------------------------------------------------------------|-------|---------------------------------------------|------------|----------------|
| Wireless wall mount phone charger                                                     | White | Coil: 7.5 watt inductive,<br>125 volt input | -          | USBB1518       |
| USB combination wireless wall<br>mount phone charger,<br>inductive coil with USB Type | White | Coil: 7.5 watt inductive,<br>USB: 5A 5V DC  | 15A 125V   | USBB1528AC     |
| A&C ports and tamper-resistant receptacle, USB ports rated for 10,000 cycles          |       |                                             | 20A 125V   | USBB2028AC     |