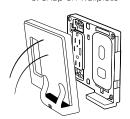

## **INSTALLATION**

### Single Wireless Phone Charger

**USB Combination Wireless Phone Charger** 

2. Screw on subplate

3. Snap on wallplate

www.hubbell.com/bryant