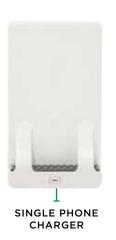

## Single Wireless Phone Charger

## ORDERING INFORMATION

| Description                                                                           | Color | Rating                                      | Receptacle | Catalog Number |
|---------------------------------------------------------------------------------------|-------|---------------------------------------------|------------|----------------|
| Wireless wall mount phone charger                                                     | White | Coil: 7.5 watt inductive,<br>125 volt input | -          | USBB1518       |
| USB combination wireless wall<br>mount phone charger,<br>inductive coil with USB Type | White | Coil: 7.5 watt inductive,<br>USB: 5A 5V DC  | 15A 125V   | USBB1528AC     |
| A&C ports and tamper-resistant receptacle, USB ports rated for 10,000 cycles          |       |                                             | 20A 125V   | USBB2028AC     |