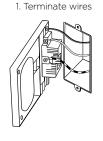

## **INSTALLATION**

### Single Wireless Phone Charger

**USB Combination Wireless Phone Charger** 

2. Screw on subplate

3. Snap on wallplate

www.hubbell.com/bryant