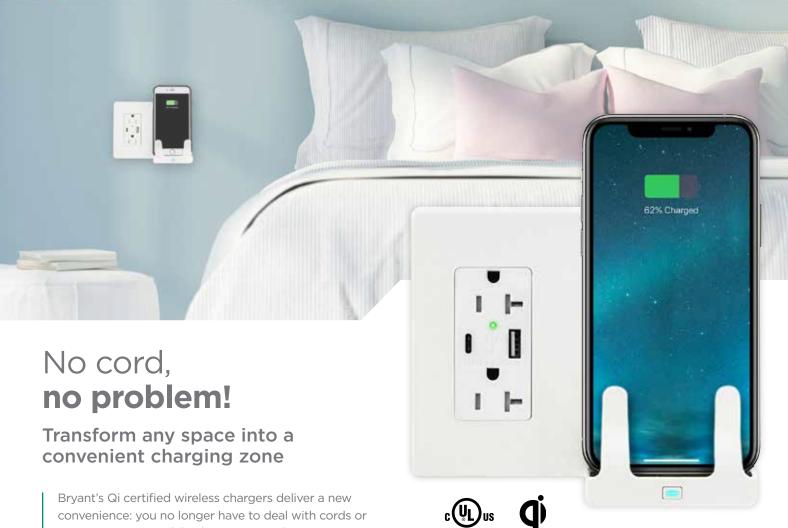

convenience: you no longer have to deal with cords or poor connections while charging your devices.

Designed to be aesthetically pleasing and durable, this device will organize your workplace or home, seamlessly transforming any ordinary space or counter into a organized, accessible "drop zone" to charge multiple devices at once.

Bryant wireless chargers are ideal for use in commercial buildings, universities, hotels, offices, airports, restaurants, home renovations and new residential construction.

#### **Features**

- Spill water tested
- Qi certified
- Easy single gang installation
- Two inductive coils for optimum target area
- 7.5W capacity wireless output
- LED indication: green for power, blue when charging
- cULus listed and FCC listed

## **Applications**

- Offices
- Workstations
- Kitchens
- Bedrooms
- Dormitories