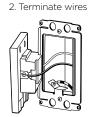

## **INSTALLATION**

### Single Wireless Phone Charger

**USB Combination Wireless Phone Charger** 

2. Screw on subplate

3. Snap on wallplate

www.hubbell.com/bryant