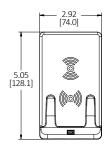

| Receptacle | Catalog Number |
|---------------------------------------------------------------------------------------|-------|---------------------------------------------|------------|----------------|
| Wireless wall mount phone charger                                                     | White | Coil: 7.5 watt inductive,<br>125 volt input | -          | USBB1518       |
| USB combination wireless wall<br>mount phone charger,<br>inductive coil with USB Type | White | Coil: 7.5 watt inductive,<br>USB: 5A 5V DC  | 15A 125V   | USBB1528AC     |
| A&C ports and tamper-resistant receptacle, USB ports rated for 10,000 cycles          |       |                                             | 20A 125V   | USBB2028AC     |





#### **DIMENSIONS**

## Single Wireless Phone Charger





## **USB Combination Wireless Phone Charger**



## **INSTALLATION**

### Single Wireless Phone Charger









**USB Combination Wireless Phone Charger** 





2. Screw on subplate

3. Snap on wallplate







www.hubbell.com/bryant