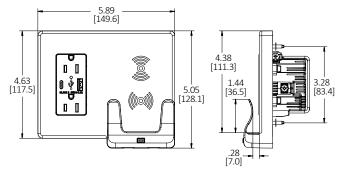

---------------------------------------------------------------------------------|-------|---------------------------------------------|------------|----------------|
| Wireless wall mount phone charger                                                     | White | Coil: 7.5 watt inductive,<br>125 volt input | -          | USBB1518       |
| USB combination wireless wall<br>mount phone charger,<br>inductive coil with USB Type | White | Coil: 7.5 watt inductive,<br>USB: 5A 5V DC  | 15A 125V   | USBB1528AC     |
| A&C ports and tamper-resistant receptacle, USB ports rated for 10,000 cycles          |       |                                             | 20A 125V   | USBB2028AC     |





#### **DIMENSIONS**

## Single Wireless Phone Charger





## **USB Combination Wireless Phone Charger**



## **INSTALLATION**

### Single Wireless Phone Charger









**USB Combination Wireless Phone Charger** 





2. Screw on subplate

3. Snap on wallplate







www.hubbell.com/bryant