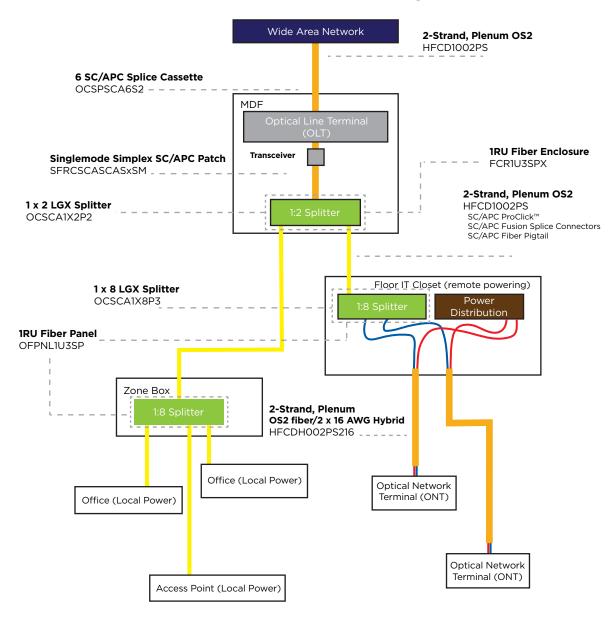

### **Passive Optical LAN (POL) Components**

Combine these components with Hubbell's existing portfolio of Information and Communications Technology (ICT) products to design, engineer and construct a robust end-to-end Passive Optical LAN (POL) solution. From the smallest office to the largest campus or cruise ships, Hubbell has what it takes. The solution can reach 20km and provide power locally or remotely. POL reduces the installation cost, as well as ongoing operational costs, associated with traditional distributed Ethernet switched networks.

#### **Splitter Cassettes LGX**

| Adapter Type      | Fiber Type | Input x Output | Catalog No. |
|-------------------|------------|----------------|-------------|
|                   |            | 1 x 2          | OCSCA1X2P2  |
| CC/ADC            | OS2 SM     |                |             |
| SC/APC            |            | OCSCA1X8P3     |             |
|                   |            | 1 x 16         | OCSCA1X16P3 |
| 2 Input Redundant | OS2 SM     | 2 x 8          | OCSCA2X8P3  |

#### Splitter Panels 1U x 19"

| 1U, 19-inch       |            |                |                |
|-------------------|------------|----------------|----------------|
| Adapter Type      | Fiber Type | Input x Output | Catalog No.    |
| SC/APC            | OS2 SM     | 1 x 16         | OFPNLSCA1X16P3 |
| SC/APC            | US2 SM     | 1 x 32         | OFPNLSCA1X32P3 |
| 2 input redundant |            |                |                |
| CC /A D.C         | OC2 CM     | 2 x 16         | OFPNLSCA2X16P3 |
| SC/APC            | OS2 SM     | 2 x 32         | OFPNLSCA2X32P3 |

#### **Splice Cassettes**

| Adapter Type | Fiber Type | Strand Count | Catalog No.  |
|--------------|------------|--------------|--------------|
| SC/ADC       | OC2 CM     | 6            | OCSPSCA6S2   |
| SC/APC       | OS2 SM     | 12           | OCSPSCDA12S2 |

#### **Patch Cords**

| Duplex            |            |                 |                 |
|-------------------|------------|-----------------|-----------------|
| Description       | Fiber Type | Length (meters) | Catalog No.     |
|                   |            | 1               | DFPCSCASCAS1SM  |
|                   |            | 2               | DFPCSCASCAS2SM  |
| CO /4 DO CO /4 DO | 0.00       | 3               | DFPCSCASCAS3SM  |
| SC/APC-SC/APC     | OS2        | 4               | DFPCSCASCAS4SM  |
|                   |            | 5               | DFPCSCASCAS5SM  |
|                   |            | 10              | DFPCSCASCAS10SM |

#### **Fiber Cable**

| Plenum                        |            |              |               |
|-------------------------------|------------|--------------|---------------|
| Description                   | Fiber Type | Strand Count | Catalog No.   |
| Tight Buffer                  | OS2        | 2            | HFCD1002PS    |
| Tight Buffer, 2x16 AWG Hybrid | OS2        | 2            | HFCDH002PS216 |

#### Fiber Enclosure/Panels

| LGX                   |            |             |
|-----------------------|------------|-------------|
| Description           | Fiber Type | Catalog No. |
| 1U, 3-slot enclosure  | 3          | FCR1U3SPX   |
| 4U, 15-slot enclosure | 15         | FCR4U15SPX  |
| 1U, 3-slot panel      | 3          | OFPLN1U3SP  |