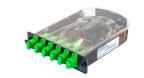

#### **Splitter Cassettes LGX**

| Adapter Type      | Fiber Type | Input x Output | Catalog No. |
|-------------------|------------|----------------|-------------|
|                   |            | 1 x 2          | OCSCA1X2P2  |
| CC/ADC            | OS2 SM     |                |             |
| SC/APC            |            | OCSCA1X8P3     |             |
|                   |            | 1 x 16         | OCSCA1X16P3 |
| 2 Input Redundant | OS2 SM     | 2 x 8          | OCSCA2X8P3  |