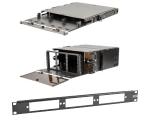

#### Fiber Enclosure/Panels

| LGX                   |            |             |
|-----------------------|------------|-------------|
| Description           | Fiber Type | Catalog No. |
| 1U, 3-slot enclosure  | 3          | FCR1U3SPX   |
| 4U, 15-slot enclosure | 15         | FCR4U15SPX  |
| 1U, 3-slot panel      | 3          | OFPLN1U3SP  |