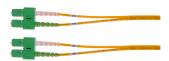

#### **Patch Cords**

| Duplex            |            |                 |                 |
|-------------------|------------|-----------------|-----------------|
| Description       | Fiber Type | Length (meters) | Catalog No.     |
|                   |            | 1               | DFPCSCASCAS1SM  |
|                   |            | 2               | DFPCSCASCAS2SM  |
| CO /4 DO CO /4 DO | 0.00       | 3               | DFPCSCASCAS3SM  |
| SC/APC-SC/APC     | OS2        | 4               | DFPCSCASCAS4SM  |
|                   |            | 5               | DFPCSCASCAS5SM  |
|                   |            | 10              | DFPCSCASCAS10SM |