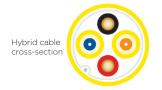

#### **Fiber Cable**

| Plenum                        |            |              |               |
|-------------------------------|------------|--------------|---------------|
| Description                   | Fiber Type | Strand Count | Catalog No.   |
| Tight Buffer                  | OS2        | 2            | HFCD1002PS    |
| Tight Buffer, 2x16 AWG Hybrid | OS2        | 2            | HFCDH002PS216 |