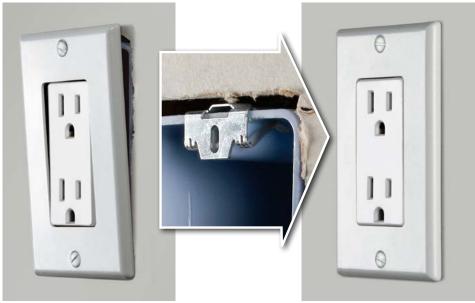

## Damaged? Loose? Stripped? Crooked? Repair Clip for Plastic Electrical Boxes

Quickly repair stripped or damaged plastic electrical boxes no need to replace the entire box. This strong metal clip hold outlets and switches tight.

## **FEATURES**

- Eliminates the need to replace the box
- Fits flush to the box using patented design
- Works on almost any plastic box type or thickness
- Slides easily to align screw holes
- Saves time and money for property managers and DIYers