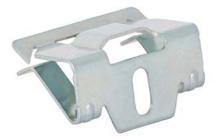

## Damaged? Loose? Stripped? Crooked? Repair Clip for Plastic Electrical Boxes

Quickly repair stripped or damaged plastic electrical boxes no need to replace the entire box. This strong metal clip hold outlets and switches tight.

## **FEATURES**

- Eliminates the need to replace the box
- Fits flush to the box using patented design
- Works on almost any plastic box type or thickness
- Slides easily to align screw holes
- Saves time and money for property managers and DIYers