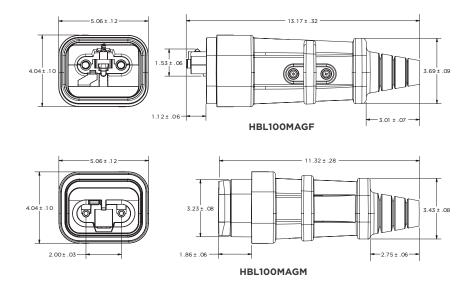

|
| Voltage                           | 250V DC                                            |
| Protective Cover                  | Thermoplastic elastomer, black                     |
| Housing                           | PBT/Polycarbonate, black                           |
| Cord Clamps                       | Polycarbonate/Polybutylene<br>Terephthalate, black |
| Contacts                          | Brass                                              |
| Water and Dust Ingress Protection | 3R                                                 |
| Operating Temperature             | 0-120 °F                                           |
|                                   |                                                    |



HBL100MAGM

#### **Product Dimensions**