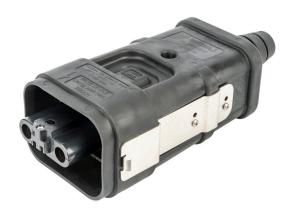

# **Arc-Guard™ Magnet Connector**

Arc-Guard Interlocked Connection System

Hubbell's new Arc-Guard connectors are the first of its kind to enhance user safety in tough industrial environments and maximizes efficiency by managing power in a safe manner.

Arc-Guard features an electromechanical interlocking mechanism that does not allow you to mate or un-mate devices under load. Arc-Guard connectors have a robust, durable housing that is UV-stabilized, impact and corrosion-resistant with stainless steel armored integral guarding and designed to withstand industrial environments.



#### **Features**

- 100A, 250V DC
- Durable, PBT/Polycarbonate housing with thermoplastic protective cover
- Positive locking mechanism that does not allow mating or breaking under load
- Accomodates grounded circuits



## **Arc-Guard™ Magnet Connector**

### **Ordering Information**

| Description                   |            |
|-------------------------------|------------|
| Crane Magnet, Connector, 100A | HBL100MAGF |
| Crane Magnet, Plug, 100A      | HBL100MAGM |



HBL100MAGF

#### **Technical Information**

| Specifications                    |                                                    |
|-----------------------------------|----------------------------------------------------|
| Amperage                          | 100A                                               |
|