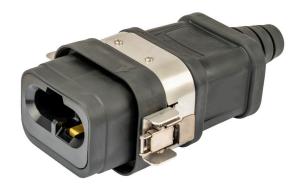

Guard™ Magnet Connector**

Arc-Guard Interlocked Connection System

Hubbell's new Arc-Guard connectors are the first of its kind to enhance user safety in tough industrial environments and maximizes efficiency by managing power in a safe manner.

Arc-Guard features an electromechanical interlocking mechanism that does not allow you to mate or un-mate devices under load. Arc-Guard connectors have a robust, durable housing that is UV-stabilized, impact and corrosion-resistant with stainless steel armored integral guarding and designed to withstand industrial environments.



#### **Features**

- 100A, 250V DC
- Durable, PBT/Polycarbonate housing with thermoplastic protective cover
- Positive locking mechanism that does not allow mating or breaking under load
- Accomodates grounded circuits



## **Arc-Guard™ Magnet Connector**

### **Ordering Information**

| Description                   |            |
|-------------------------------|------------|
| Crane Magnet, Connector, 100A | HBL100MAGF |
| Crane Magnet, Plug, 100A      | HBL100MAGM |



HBL100MAGF

#### **Technical Information**

| Specifications                    |                                                    |
|-----------------------------------|----------------------------------------------------|
| Amperage                          | 100A                                               |
| Voltage                           | 250V DC                                            |
| Protective Cover                  | Thermoplastic elastomer, black                     |
| Housing                           | PBT/