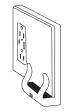

### Installation

#### **USB Combination Wireless Phone Charger**

1. Terminate wires

2. Screw on subplate

3. Snap on wallplate

No cord, no problem!

©2024 Wiring Device-Kellems. All rights reserved.

Hubbell and the Hubbell logo are registered trademarks or trademarks of Hubbell Incorporated. All other trademarks are the property of their respective owners. 40 Waterview Drive, Shelton, CT 06484