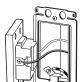

### Installation

#### **USB Combination Wireless Phone Charger**

1. Terminate wires

2. Screw on subplate

3. Snap on wallplate

No cord, no problem!

©2024 Wiring Device-Kellems. All rights reserved.

Hubbell and the Hubbell logo are registered trademarks or trademarks of Hubbell Incorporated. All other trademarks are the property of their respective owners. 40 Waterview Drive, Shelton, CT 06484