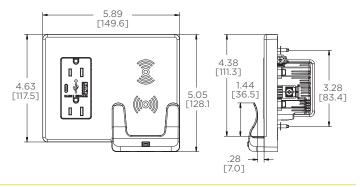

s wall mount phone charger                                                                                                       | White | Coil: 7.5 watt<br>inductive, 125<br>volt input | -          | USB1518           |    |
| USB combination wireless wall                                                                                                           |       |                                                | 15A 125V   | USB1528AC         | 11 |
| mount phone charger, inductive<br>coil with USB Type A&C ports and<br>tamper-resistant receptacle,<br>USB ports rated for 10,000 cycles | White | Coil: 7.5 watt<br>inductive, USB:<br>5A 5V DC  | 20A 125V   | USB2028AC         |    |

### Dimensions

#### Single Wireless Phone Charger



#### **USB Combination Wireless Phone Charger**



### Installation

#### Single Wireless Phone Charger

1. Mount bracket





2. Terminate wires

3. Screw on subplate



HUBBELL





No cord, no problem!



#### **USB Combination Wireless Phone Charger**

1. Terminate wires

2. Screw on subplate



3. Snap on wallplate





No cord, no problem!



©2024 Wiring Device-Kellems. All rights reserved.

Hubbell and the Hubbell logo are registered trademarks or trademarks of Hubbell Incorporated. All other trademarks are the property of their respective owners. 40 Waterview Drive, Shelton, CT 06484

www.hubbell.com/wiringdevice-kellems | 800-288-6000

EP-WDK-SF-EN-02147 | 05/2024

A proud member of the Hubbell family.