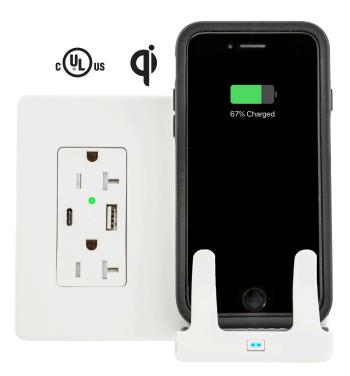

## Wall Mount Wireless Chargers

No cord, no problem!

# Transform any space into a convenient charging zone

Hubbell's Qi certified wireless chargers deliver a new convenience: you no longer have to deal with cords or poor connections while charging your devices.

Designed to be aesthetically pleasing and durable, this device will organize your workplace or home, seamlessly transforming any ordinary space or counter into a organized, accessible "drop zone" to charge multiple devices at once.

Hubbell wireless chargers are ideal for use in commercial buildings, universities, hotels, offices, airports, restaurants, home renovations and new residential construction.

**USB Combination Phone Charger** 

### Features

- Qi certified
- Easy single gang installation
- Two inductive coils for optimum target area
- 7.5W capacity wireless output
- LED indication: green for power, blue when charging
- cULus listed and FCC listed