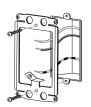

### Installation

#### Single Wireless Phone Charger

1. Mount bracket

2. Terminate wires

3. Screw on subplate

HUBBELL

No cord, no problem!