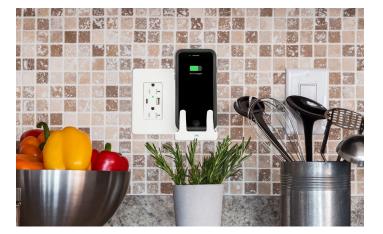

## Applications

- Offices
- Workstations
- Kitchens
- Bedrooms
- DormitoriesWaiting areas
- Patient rooms
- Nurses' stations
- Airport charging stations
- Restaurants