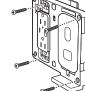

### Installation

#### Single Wireless Phone Charger

1. Mount bracket

2. Terminate wires

3. Screw on subplate

HUBBELL

No cord, no problem!