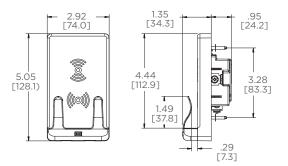

| Receptacle | Catalog<br>Number |    |
| Wireless wall mount phone charger                                                                                                       | White | Coil: 7.5 watt<br>inductive, 125<br>volt input | -          | USB1518           |    |
| USB combination wireless wall                                                                                                           |       |                                                | 15A 125V   | USB1528AC         | 11 |
| mount phone charger, inductive<br>coil with USB Type A&C ports and<br>tamper-resistant receptacle,<br>USB ports rated for 10,000 cycles | White | Coil: 7.5 watt<br>inductive, USB:<br>5A 5V DC  | 20A 125V   | USB2028AC         |    |

### Dimensions

#### Single Wireless Phone Charger



#### **USB Combination Wireless Phone Charger**



### Installation

#### Single Wireless Phone Charger

1. Mount bracket





2. Terminate wires

3. Screw on subplate



HUBBELL





No cord, no problem!



#### **USB Combination Wireless Phone Charger**

1. Terminate wires

2. Screw on subplate



3. Snap on wallplate





No cord, no problem!



©2024 Wiring Device-Kellems. All rights reserved.

Hubbell and the Hubbell logo are registered trademarks or trademarks of Hubbell Incorporated. All other trademarks are the property of their respective owners. 40 Waterview Drive, Shelton, CT 06484

www.hubbell.com/wiringdevice-kellems | 800-288-6000

EP-WDK-SF-EN-02147 | 05/2024

A proud member of the Hubbell family.