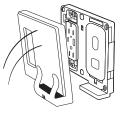

### Installation

#### **USB Combination Wireless Phone Charger**

1. Terminate wires

2. Screw on subplate

3. Snap on wallplate

No cord, no problem!

©2024 Wiring Device-Kellems. All rights reserved.

Hubbell and the Hubbell logo are registered trademarks or trademarks of Hubbell Incorporated. All other trademarks are the property of their respective owners. 40 Waterview Drive, Shelton, CT 06484