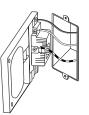

### Installation

#### Single Wireless Phone Charger

1. Mount bracket

2. Terminate wires

3. Screw on subplate

HUBBELL

No cord, no problem!