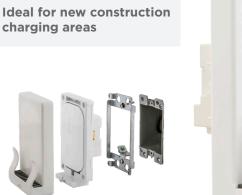

### Installation

#### Single Wireless Phone Charger

1. Mount bracket

2. Terminate wires

3. Screw on subplate

HUBBELL

No cord, no problem!

#### **USB Combination Wireless Phone Charger**

1. Terminate wires

2. Screw on subplate

3. Snap on wallplate

No cord, no problem!

©2024 Wiring Device-Kellems. All rights reserved.

Hubbell and the Hubbell logo are registered trademarks or trademarks of Hubbell Incorporated. All other trademarks are the property of their respective owners. 40 Waterview Drive, Shelton, CT 06484