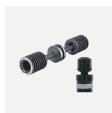

#### **Gas Risers - Anodeless**

- Factory-assembled Transition Risers
- Field-assembled Risers Compression Risers

#### **Gas Risers - Anode**

- · Rigid, Pre-bent
- Flexible
- Commercial/Industrial (up to 8 IPS)
- Service Head Adapter