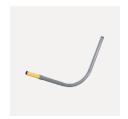

#### **Gas Risers - Anode**

- · Rigid, Pre-bent
- Flexible
- Commercial/Industrial (up to 8 IPS)
- Service Head Adapter