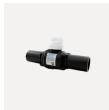

# **Polyethylene Ball Valves**

- High Density PE
- Full and Standard Port
- 3/4 IPS through 16 IPS Sizes