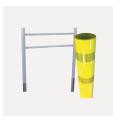

### **Bollards/Guard Rails**

 Standard light and medum duty configurations are available as well as customer specified designs