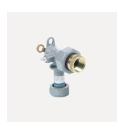

#### **Bypass Valve (A9)**

 Stand-alone or Incorporated into Meter Set Assembly Design