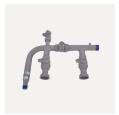

# **Meter Manifolds**

- Multiple Meter Drops Outlets/--
- Drops from 2 to 20

GasBreaker