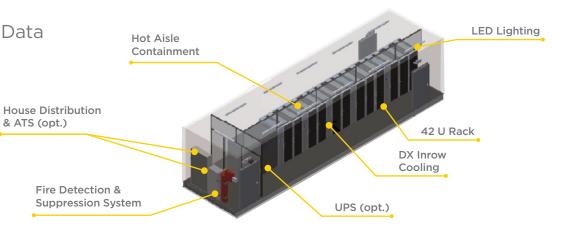

# MODULAR SOLUTIONS

#### Speed

Speed time to deployment with systems that are fully engineered, integrated, and tested prior to delivery. Prefabricated solutions mitigate risks and construction delays to keep pace with business demand.

Modular Data

Center

#### Scalability

Need to scale? Minimize stranded capacity by only investing in the infrastructure you need now. When you're ready, add more modular units that maintain uniformity of design and serviceability.

## Construction Efficiency by Design

Modular data centers integrate all components into an optimal footprint and deliver the solution in 30% less time than a traditional approach.

Electrical Skid

Modular Data Center