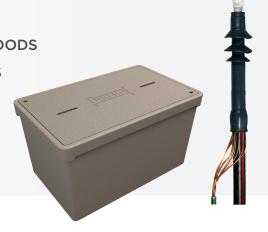

# MEDIUM VOLTAGE RUBBER GOODS UNDERGROUND ENCLOSURES

- Polymer Concrete
- Fiberglass Sectionalizing Cabinets