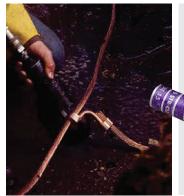

#### **GROUNDING & BONDING**

- Mechanical Grounding Connectors
- HYGROUND® Connectors
- BURNDY Weld Exothermic

#### **COMPRESSION LUGS**

Tooling