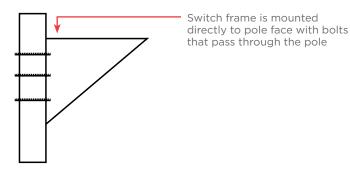

## 4. Pole Specifications

Fill in the appropriate pole specifications: top diameter, taper, number of sides (if applicable), and pole material.

Note: For multi-sided steel poles, see details F or G depending on mounting style. For all other pole types, see detail F for thru-bolt mounting.

## Pole Material

Pole Top Diameter \_\_\_\_\_ Round Wood Multi-sided Steel Pole

Taper \_\_\_\_ Concrete Thru-Bolt (Detail F)

Number of Sides \_\_\_\_ Laminated Wood Vang Mounted (Detail G)

#### **Detail F (Thru-Bolt)**