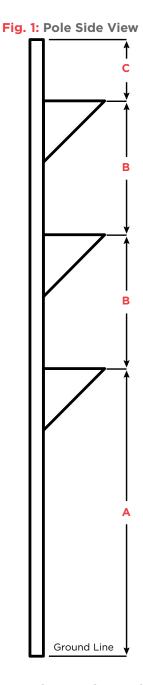

## 1. Pole Dimensions

Fill in the pole dimensions in feet and inches. Reference Fig. 1 for dimensions A, B, and C and Fig. 2 for line angles D and E.

#### Pole Dimensions (ft & in)