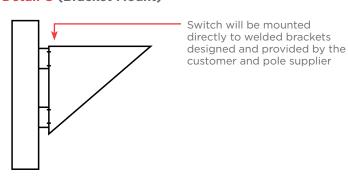

## 4. Pole Specifications

Fill in the appropriate pole specifications: top diameter, taper, number of sides (if applicable), and pole material.

Note: For multi-sided steel poles, see details F or G depending on mounting style. For all other pole types, see detail F for thru-bolt mounting.

## Pole Material

Pole Top Diameter \_\_\_\_\_ Round Wood Multi-sided Steel Pole

Taper \_\_\_\_ Concrete Thru-Bolt (Detail F)

Number of Sides \_\_\_\_ Laminated Wood Vang Mounted (Detail G)

#### **Detail G (Bracket Mount)**