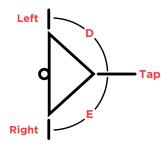

## 1. Pole Dimensions

Fill in the pole dimensions in feet and inches. Reference Fig. 1 for dimensions A, B, and C and Fig. 2 for line angles D and E.

## 3. Pole Shape

Mark the pole shape that matches the switch pole shape.

Fig. 2: Pole Top View and Angles