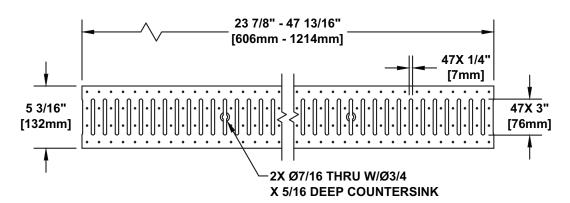

## **ENGINEERING SPECIFICATION:**

POLYCAST® DG0640R Grate is an economical alternative, the galvanized reinforced grate is appropriate for many general heavy use applications. Grating locking device Part No. DA0642 (not shown) should be used and maintained secure. The grate has 20% (41in²) of open area. The grate is made of hot dipped galvanized 14 gauge ASTM A36 Steel and weighs approximately 12lbs [5.4kg]. The grate is available in both 24" [610mm] and 48" [1219mm] lengths.