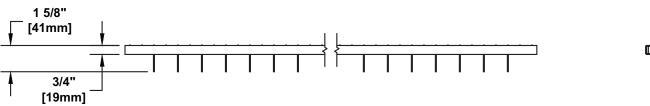

## **ENGINEERING SPECIFICATION:**

POLYCAST® DG0640R Grate is an economical alternative, the galvanized reinforced grate is appropriate for many general heavy use applications. Grating locking device Part No. DA0642 (not shown) should be used and maintained secure. The grate has 20% (41in²) of open area. The grate is made of hot dipped galvanized 14 gauge ASTM A36 Steel and weighs approximately 12lbs [5.4kg]. The grate is available in both 24" [610mm] and 48" [1219mm] lengths.