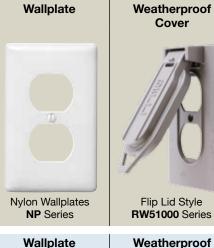

# Wiring Device Selection Guide Smart Design for Your Home









# Selections are Made Easy with Builder Packages





Toggle Switches

**RS Series** 







**Wiring Devices** 



Range/Dryer



**USB Charger** 



**Wallplates and Covers** 















**USB Charger** 

















Wallplate



Weatherproof

## from Hubbell.





## Products for your Home



## Hubbell tradeSELECT® and netSELECT® Products for Your Home

Select the best when it comes to electrical devices and voice/ data products. Choose Hubbell for the superior performance, innovation and style that your home deserves.



### Styling for Looks and Safety

When you think safety, think Hubbell. Our range of products makes a difference. GFCI and AFCI receptacles provide the best in people and fire protection, minimizing worry about shocks and electrical fires. Tamper-resistant receptacles reduce the risk of injury by preventing foreign objects from making electrical contact. New nightlight switches and receptacles provide a gu