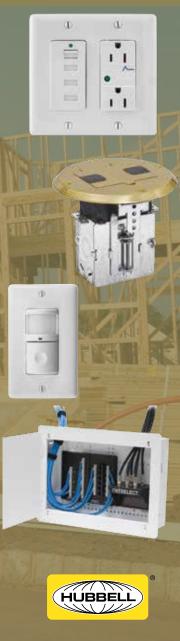

### Styling for Looks and Safety

When you think safety, think Hubbell. Our range of products makes a difference. GFCI and AFCI receptacles provide the best in people and fire protection, minimizing worry about shocks and electrical fires. Tamper-resistant receptacles reduce the risk of injury by preventing foreign objects from making electrical contact. New nightlight switches and receptacles provide a guiding light without wasting energy. But putting safety first doesn't mean that aesthetics should be ignored. To align with residential décor, Hubbell wiring devices are offered in a full range of designs that blend beautifully with furnishings and finishes.

#### Energy Savings Like Never Before

Energy efficiency isn't just good for the environment – it's good for homeowners, too. Occupancy sensors and timers offer real energy savings so you can enjoy significant long-term, ongoing reductions in electric bills. Hubbell offers a range of options for controlling residential energy use. Sensors turn lights on when you need them, and automatically turn them off when you leave the room. Digital timers provide economic lighting and fan control with just the touch of a finger. LED-compatible dimmers allow you to control lighting levels, offering just the right atmosphere with comfort and convenience.