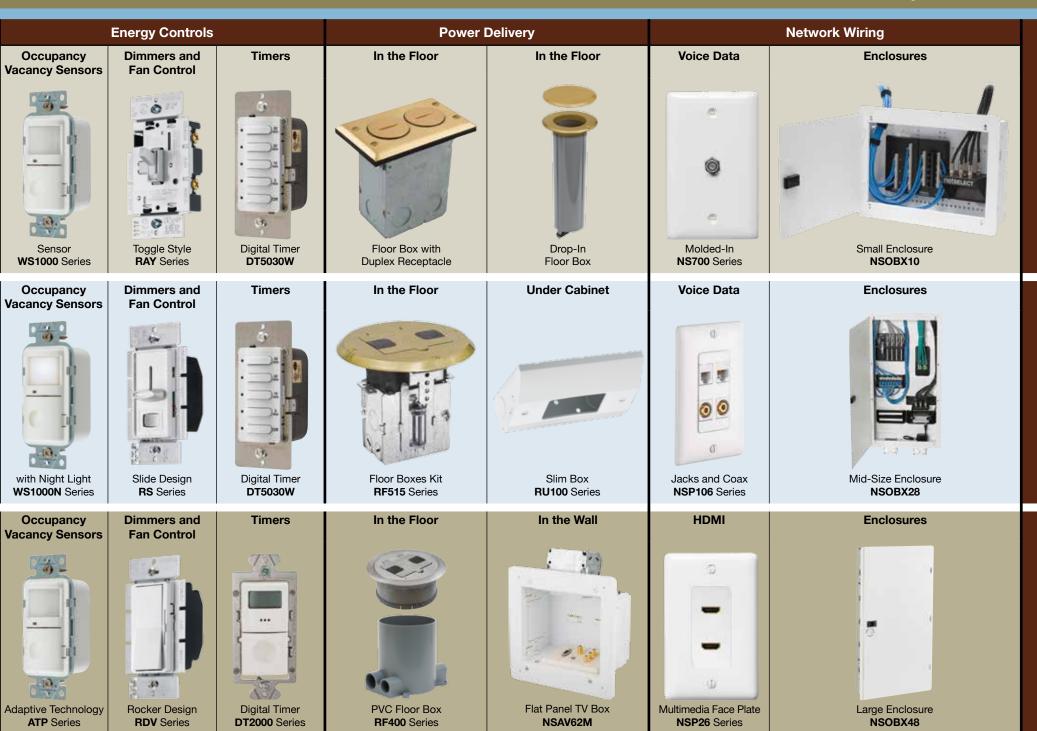

# Selections are Made Easy with Builder Packages

Toggle Switches

**RS Series** 

**Wiring Devices** 

Range/Dryer

**USB Charger** 

**Wallplates and Covers** 

**USB Charger** 

### Styling for Looks and Safety

When you think safety, think Hubbell. Our range of products makes a difference. GFCI and AFCI receptacles provide the best in people and fire protection, minimizing worry about shocks and electrical fires. Tamper-resistant receptacles reduce the risk of injury by preventing foreign objects from making electrical contact. New nightlight switches and receptacles provide a guiding light without wasting energy. But putting safety first doesn't mean that aesthetics should be ignored. To align with residential décor, Hubbell wiring devices are offered in a full range of designs that blend beautifully with furnishings and finishes.

#### Energy Savings Like Never Before

Energy efficiency isn't just good for the environment – it's good for homeowners, too. Occupancy sensors and timers offer real energy savings so you can enjoy significant long-term, ongoing reductions in electric bills. Hubbell offers a range of options for controlling residential energy use. Sensors turn lights on when you need them, and automatically turn them off when you leave the room. Digital timers provide economic lighting and fan control with just the touch of a finger. LED-compatible dimmers allow you to control lighting levels, offering just the right atmosphere with comfort and convenience.

#### Technology and the Interconnected World

Count on netSELECT® advanced communications for outstanding network structured wiring to enhance your voice, data and TV connections. Our multimedia products satisfy the need for a dependable, flexible system that can "future proof" your home.