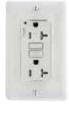

# Selections are Made Easy with Builder Packages

Toggle Switches

**RS Series** 

**Wiring Devices** 

Range/Dryer

**USB Charger** 

**Wallplates and Covers** 

**USB Charger** 

### Styling for Looks and Safety

When you think safety, think Hubbell. Our range of products makes a difference. GFCI and AFCI receptacles provide the best in people and fire protection, minimizing worry about shocks and electrical fires. Tamper-resistant receptacles reduce the risk of injury by preventing foreign objects from making electrical contact. New nightlight switches and receptacles provide a guiding light without wasting energy. But putting safety first doesn't mean that aesthetics should be ignored. To align with residential décor, Hubbell wiring devices are offered in a full range of designs that blend beautifully with furnishings and finishes.