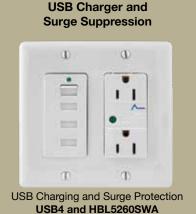

# Selections are Made Easy with Builder Packages

Toggle Switches

**RS Series** 

**Wiring Devices** 

Range/Dryer

**USB Charger** 

**Wallplates and Covers** 

**USB Charger** 

#### Technology and the Interconnected World

Count on netSELECT® advanced communications for outstanding network structured wiring to enhance your voice, data and TV connections. Our multimedia products satisfy the need for a dependable, flexible system that can "future proof" your home.