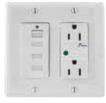

# Selections are Made Easy with Builder Packages

Toggle Switches

**RS Series** 

**Wiring Devices** 

Range/Dryer

**USB Charger** 

**Wallplates and Covers** 

**USB Charger** 

Wallplate

Weatherproof