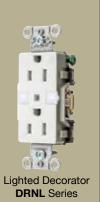

### Styling for Looks and Safety

When you think safety, think Hubbell. Our range of products makes a difference. GFCI and AFCI receptacles provide the best in people and fire protection, minimizing worry about shocks and electrical fires. Tamper-resistant receptacles reduce the risk of injury by preventing foreign objects from making electrical contact. New nightlight switches and receptacles provide a guiding light without wasting energy. But putting safety first doesn't mean that aesthetics should be ignored. To align with residential décor, Hubbell wiring devices are offered in a full range of designs that blend beautifully with furnishings and finishes.