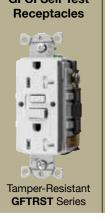

### Styling for Looks and Safety

When you think safety, think Hubbell. Our range of products makes a difference. GFCI and AFCI receptacles provide the best in people and fire protection, minimizing worry about shocks and electrical fires. Tamper-resistant receptacles reduce the risk of injury by preventing foreign objects from making electrical contact. New nightlight switches and receptacles provide a guiding light without wasting energy. But putting safety first doesn't mean that aesthetics should be ignored. To align with residential décor, Hubbell wiring devices are offered in a full range of designs that blend beautifully with furnishings and finishes.