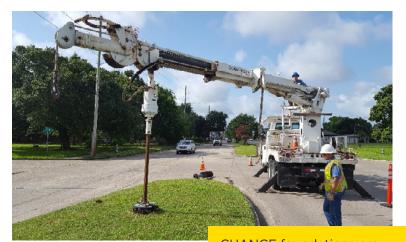

## **KEY BENEFITS:**

- Immediate loading no wait for concrete to cure
- Remove and reuse the foundation. Simply reverse the motor to back out.
- Designed and engineered in the USA Centralia, MO
- Quick and easy installation using standard hydraulic equipment
- Installs in most weather conditions, even below freezing
- No excavation or spoil removal
- Commonly installed in 10 minutes with a two-man crew

## **QUICK AND EASY** INSTALLATION

Variable bolt circle styles allow for fast bolt-up as the slotted design mates with most light standards.

**CHANCE** foundations are commonly installed in 10 minutes with a two-man crew.