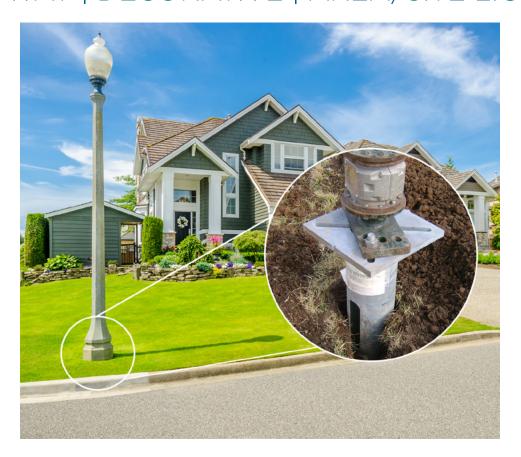

## **QUICK AND EASY** INSTALLATION

Variable bolt circle styles allow for fast bolt-up as the slotted design mates with most light standards.

**CHANCE** foundations are commonly installed in 10 minutes with a two-man crew.

> One-trip convenience cuts cost and saves time.

Pre-cut cableway in the pipe shaft provides quick wiring

> Since no concrete is used, the standard can be loaded immediately.

Welded spiral plate (a true helix) acts as a screw during installation and a load-bearing member in place.