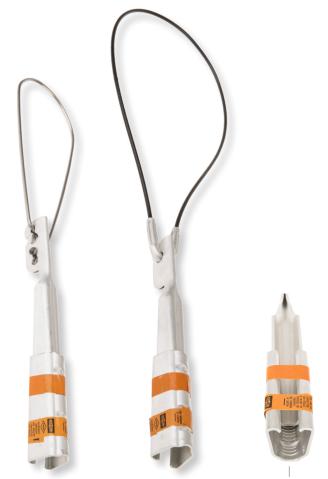

## FEATURES:

- For deadending and stress relief of service entrance/drop installations.
- Attach to bare neutral at any point.
- Allows for easy sag adjustments.
- Available in rigid or flexible bail designs.
- Fast and easy to install.
- Available in three convenient sizes (rigid and flex bail)
- Gentle on conductor. Washboard and bump design eliminate the need for harsh teeth or grit to ensure holding strength.

Gripping unit gentle on conductor

| SIZE         |        | FLEX BAIL | $\times$ |
|--------------|--------|-----------|----------|
| #6-#2 ACSR   | SW7195 | SW7195FL  |          |
| #4-1/0 ACSR  | SW7187 | SW7187FL  |          |
| 2/0-4/0 ACSR | SW7197 | SW7197FL  |          |