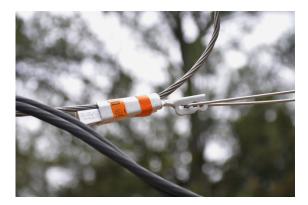

## FEATURES:

- For deadending and stress relief of service entrance/drop installations.
- Attach to bare neutral at any point.
- Allows for easy sag adjustments.
- Available in rigid or flexible bail designs.
- Fast and easy to install.
- Available in three convenient sizes (rigid and flex bail)
- Gentle on conductor. Washboard and bump design eliminate the need for harsh teeth or grit to ensure holding strength.

Gripping unit gentle on conductor

| SIZE         |        | FLEX BAIL | $\times$ |
|--------------|--------|-----------|----------|
| #6-#2 ACSR   | SW7195 | SW7195FL  |          |
| #4-1/0 ACSR  | SW7187 | SW7187FL  |          |
| 2/0-4/0 ACSR | SW7197 | SW7197FL  |          |