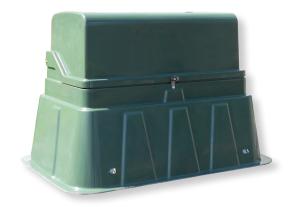

## 600 AMP LOADBREAK SECTIONALIZING CABINET

## THE OBVIOUS FIBERGLASS SOLUTION

Hubbell Power Systems offers the first fiberglass sectionalizing cabinet for use with 600 Amp loadbreak connector systems.\*

## **BENEFITS**

- Abundant interior space allows for multiple crew members to work at eye level
- Standoff parking stands allow for unobstructed use of loadbreak standoff bushings
- Cut-away sides and fully pivoting cover provide unobstructed access to elbows and connectors