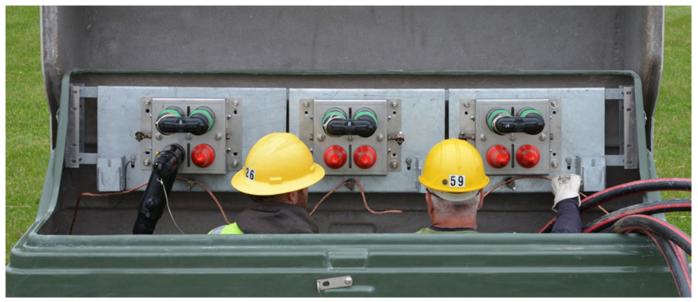

## **BENEFITS**

- Abundant interior space allows for multiple crew members to work at eye level
- Standoff parking stands allow for unobstructed use of loadbreak standoff bushings
- Cut-away sides and fully pivoting cover provide unobstructed access to elbows and connectors