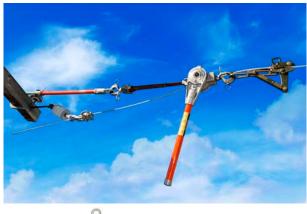

## CROSSARM LINKSTICK

## **NEW LIVE-LINE SOLUTION**

## FOR DEADEND APPLICATIONS

## QUICKLY PUTS INSULATED LINK IN HOIST-ASSISTED JOBS:

- 1-1/4"-diameter Epoxiglas® pole with 21-1/2" insulating length
- 1,500lb.-rated working load
- Plastisol-coated 3/4"-diameter steel hook
- Hook's 5" opening fits standard 3-3/4" x 4-3/4" crossarms
- Galvanized-steel swivel eye on pole end for easy alignment
- Lifting eye on hook fitting for positioning by a hot line tool