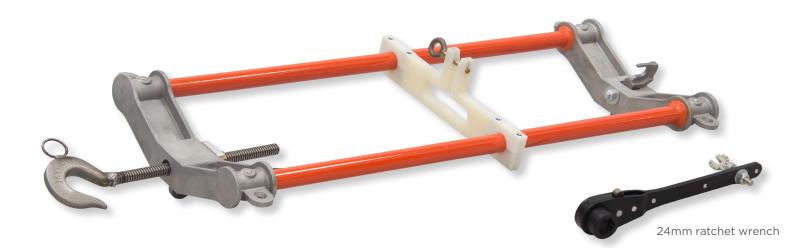

## SYMMETRICAL TENSION PULLER

## FOR CHANGING OUT INSULATOR STRINGS

Tension puller tool for changing out insulator strings with bells up to 10" (25.4 cm) diameter.

## FEATURES

- Takes up mechanical tension from the conductor to change the insulator string
- Made with CHANCE® Epoxiglas® poles manufactured and tested per ASTM F711 and IEC 60855
- Accommodates insulator string with hardware up to 30" (76 cm)
- Max load rating 4,000 lbs (1,779 daN)
- Removable/adjustable holding device included
- Includes 24mm ratchet wrench with universal adapter (also available separately)