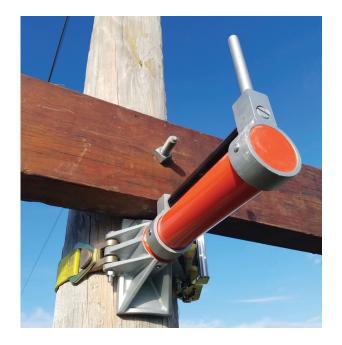

## CROSSARM CHANGE-OUT ASSIST TOOL

- The Crossarm Change-out Assist Tool (CCAT) provides a temporary support for crossarms during change-out on H-frame structures.
- Facilitates removal and lowering of crossarm.
- For best results use two CCATs one on each H-frame pole.
- Working load rating of 1,000 lbs.

After removing DA Bolt, CCAT supports crossarm and facilitates movement into position to be lowered or installed.

| CATALOG NO. | DESCRIPTION                     | WEIGHT            |
|-------------|---------------------------------|-------------------|
| PSC4012901  | Crossarm Change-out Assist Tool | 11.7 lbs (5.3 kg) |