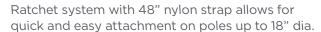

## CROSSARM CHANGE-OUT ASSIST TOOL

- The Crossarm Change-out Assist Tool (CCAT) provides a temporary support for crossarms during change-out on H-frame structures.
- Facilitates removal and lowering of crossarm.
- For best results use two CCATs one on each H-frame pole.
- Working load rating of 1,000 lbs.