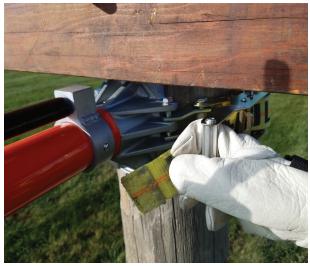

After removing DA Bolt, CCAT supports crossarm and facilitates movement into position to be lowered or installed.

| CATALOG NO. | DESCRIPTION                     | WEIGHT            |
|-------------|---------------------------------|-------------------|
| PSC4012901  | Crossarm Change-out Assist Tool | 11.7 lbs (5.3 kg) |