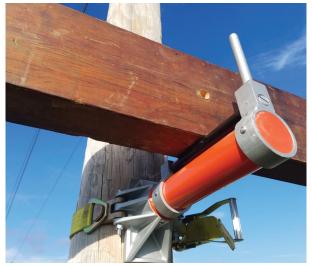

## CROSSARM CHANGE-OUT ASSIST TOOL

- The Crossarm Change-out Assist Tool (CCAT) provides a temporary support for crossarms during change-out on H-frame structures.
- Facilitates removal and lowering of crossarm.
- For best results use two CCATs one on each H-frame pole.
- Working load rating of 1,000 lbs.

After removing DA Bolt, CCAT supports crossarm and facilitates movement into position to be lowered or installed.

| CATALOG NO. | DESCRIPTION                     | WEIGHT            |
|-------------|---------------------------------|-------------------|
| PSC4012901  | Crossarm Change-out Assist Tool | 11.7 lbs (5.3 kg) |