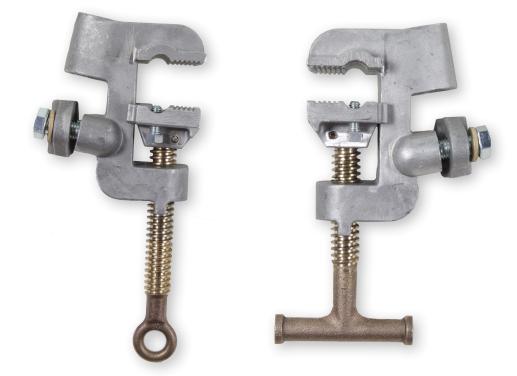

## 5H FLAT-FACE GROUNDING CLAMP

## **NEW LIGHTER WEIGHT OPTION**

## FEATURES

- Same 5H rating at around half the weight of bronze 5H flat-face clamps
- Designed for use on angle iron, tower steel, ground rod or 4/0 conductor
- Tested per ASTM F855\*
- Jaw opening range of 0.125" 1.5"

\*Must use set screws for 5H applications

| CATALOG NUMBER | DESCRIPTION                                 | WEIGHT            |
|----------------|---------------------------------------------|-------------------|
| PSC6003635     | 5H Flat-Face Grounding Clamp with T-Handle  | 2.6 lbs. (1.2 kg) |
| PSC6003636     | 5H Flat-Face Grounding Clamp with Eye Screw | 2.6 lbs. (1.2 kg) |