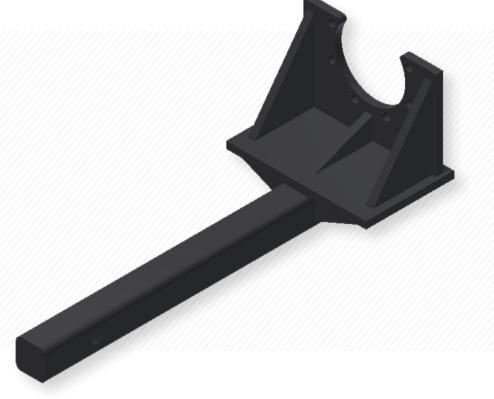

## CHANCE<sup>®</sup> CAPSTAN HOIST FIXED HITCH MOUNT

## FEATURES AND BENEFITS

- For use with CHANCE 3,000 lb Capstan Hoists (max load 2,000 lbs) and CHANCE 1,000 lb Capstan Hoists (max load 1,000 lbs)\*
- Fits standard 2" hitch receiver
- Robust steel construction
- The only manufacturer authorized fixed hitch mount for CHANCE Capstan Hoists
- \* Lowest rated component determines system rating

| CATALOG NO. | DESCRIPTION                     | Weight           |
|-------------|---------------------------------|------------------|
| PSC3081578  | Capstan Hoist Fixed Hitch Mount | 45 lbs (20.4 kg) |