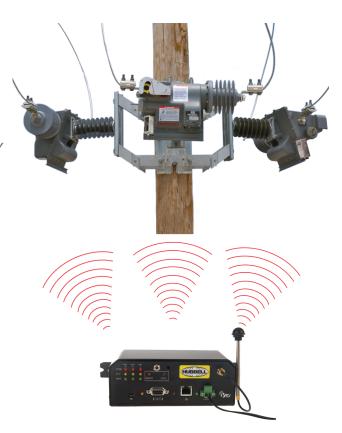

## VERSA-TECH® TERMINAL UNIT

## FEATURES:

- Provides SCADA communications to a maximum of three Versa-Tech Reclosers
- Communication with the SCADA can be accomplished via fiber optic adapter, radio or cellular modem through the VTU serial or ethernet port.
- Communicates with Versa-Tech Recloser(s) using Digi radio or WiFi module.