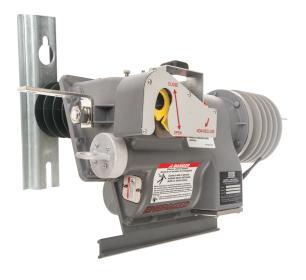

## VERSA-TECH® II RECLOSER

## ALL THE FEATURES OF THE ORIGINAL VERSA-TECH® RECLOSER AND:

- Secured WiFi, along with SiFLEX and serial communication options
- Long range communication via cell modem
- 44 selectable time current curves, 5 IEEE and 5 IEC curves, and 4 user programmable curves.
- GPS time stamping, oscillography, Versa-Tech® battery monitoring.

## **SYSTEM-INTEGRATION ADVANTAGES:**

- SCADA DNP 3.0 communications via Versa-Tech® Terminal Unit (NEW)
- Enhanced recording features and capability.
- Cybersecurity features per IEEE 1686-2007
- Firmware compliant with IEEE C37 231-2006