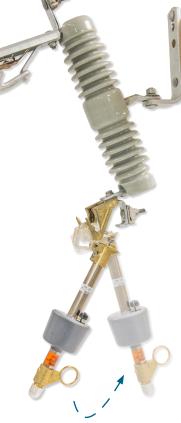

## POLE RESETTABLE SECTIONALIZER

Hubbell Power Systems, Inc. presents the first of its kind, "in air" resettable sectionalizer.

Hubbell has a policy of continuous product improvement.
Please visit hubbellpowersystems.com to confirm current design specifications

Push towards cutout to reset

HUBBELL