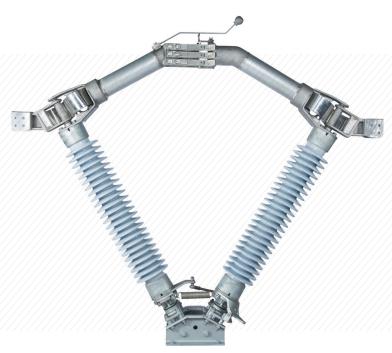

## AGCH5V - ALUMINUM CENTER BREAK VEE

## **RATINGS:**

15 - 245kV

1200 - 4000A

- Bearings utilizes stainless steel balls and stainless steel races with galvanized ductile iron housings and operating arms. The bearings are greaseless and sealed at the factory for maintenance free service. Factory adjusted stops are provided with the bearing for ease of synchronization during installation.
- Laminated shunt transfer of current at the hinge end of the blade is accomplished with a welded aluminum laminated conductor, precisely formed and assembled to give thousands of trouble-free operations. Welded connections create a single conductive metallic path from the hinge terminal pad to the jaw end of the blade. The laminated conductor is constructed of commercially pure aluminum strip, which does not work harden during operation.
- Base low profile design reduces structure costs, saving the customer time and money
- Operation unique design allows for low operating force
- Silver plated copper jaw contacts different silver application processes and hardnesses used on the male and female contacts provide superior anti-galling and reduced wear over the life of the switch