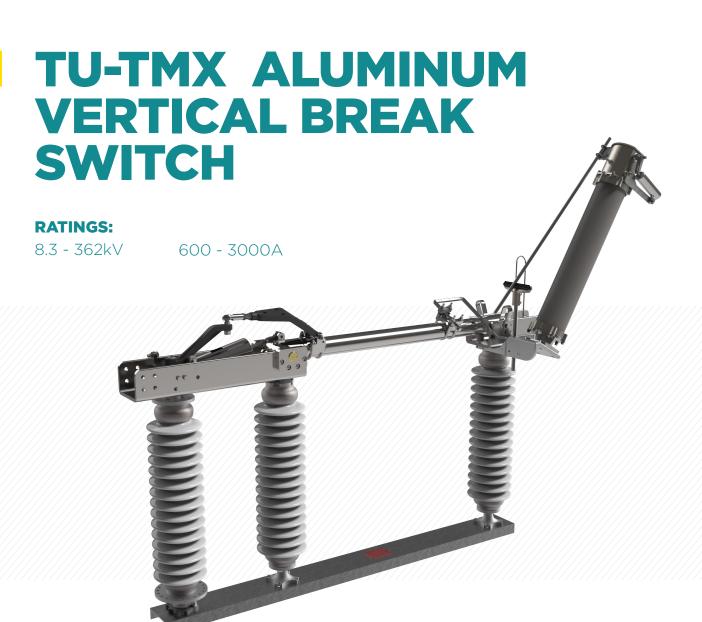

- Blade Position Indicator High visibility and reflective stickers provide positive indication of the switch being open or closed. They also have high UV protection and come standard on every switch.
- Bearings Utilizes stainless steel balls and stainless steel races with galvanized ductile iron housings and operating arms. The bearings are greaseless and sealed at the factory for maintenance free service. Factory adjusted stops are provided with the bearing for ease of synchronization during installation.
- · Replaceable Contacts Easy to replace blade and finger contacts reduce time and cost of maintenance
- · Horizontal, Vertical and Underhung Mounting ability to mount in any application desired
- · Silver to Silver contact points lowers resistance, creating a more efficient current path