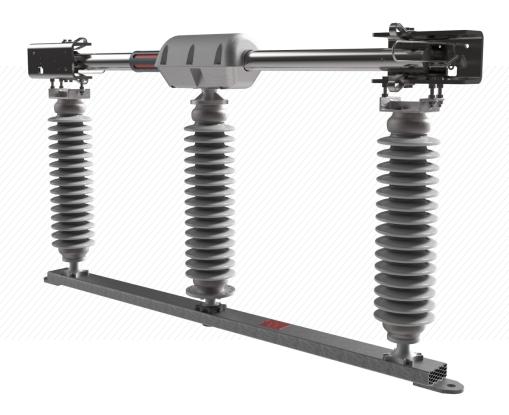

## TU-TDEB ALUMINUM DOUBLE END BREAK

## **RATINGS:**

15.5 - 345kv 600 - 3000A

- Blade Position Indicator high visibility and reflective stickers provide positive indication of the switch being open or closed. They also have high UV protection and come standard on every switch.
- Bearings utilizes stainless steel balls and stainless steel races with galvanized ductile iron housings and operating arms. The bearings are greaseless and sealed at the factory for maintenance free service. Factory adjusted stops are provided with the bearing for ease of synchronization during installation.
- · Replaceable Contacts easy to replace blade and finger contacts reduce time and cost of maintenance
- · Blade Locking Mechanism ensures the blade stays locked in the jaw during overcurrent events
- · Silver to Silver contact points lowers resistance, creating a more efficient current path