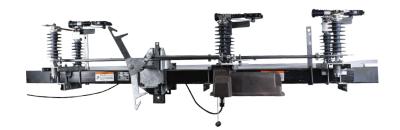

## INTRODUCTION

We are pleased to announce the release of our OTS (On The Switch) automated gang switch. Our AR switch is now offered with an optional integrated motor operator attached right to the crossarm. This helps to significantly reduce installation time and pole footprint for a SCADA ready GOAB.

## **FEATURES AND BENEFITS**

- Consistent optimal operation speed, eliminating the human element in operation
- Visible break clearly indicating when a section of the line has been sectionalized for safe down stream work
- FlexMo operator now supports DNP3 for remote open/close capability
- Optional Sensor and RTU add-ons for enhanced grid visibility and sectionalizing to also improve grid reliability