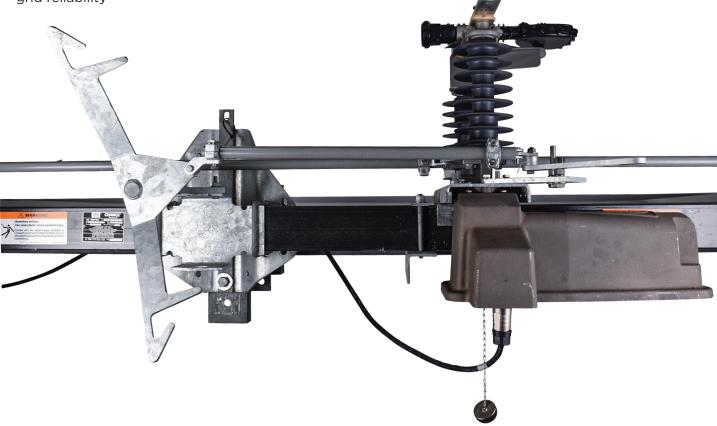

## INTRODUCTION

We are pleased to announce the release of our OTS (On The Switch) automated gang switch. Our AR switch is now offered with an optional integrated motor operator attached right to the crossarm. This helps to significantly reduce installation time and pole footprint for a SCADA ready GOAB.

## **FEATURES AND BENEFITS**

- Consistent optimal operation speed, eliminating the human element in operation
- Visible break clearly indicating when a section of the line has been sectionalized for safe down stream work
- FlexMo operator now supports DNP3 for remote open/close capability
- Optional Sensor and RTU add-ons for enhanced grid visibility and sectionalizing to also improve grid reliability