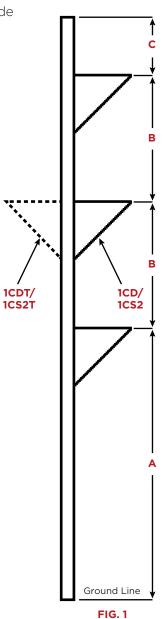

## 1. POLE DIMENSIONS (FIG. 1)

Fill in the pole dimensions in feet and inches. Reference Fig. 1 for dimensions A, B,and C. Also mark if the switch needed is a 1CD/1CS2 or a 1CDT/1CS2T.

Note: A 1CD/1CS2 has all phases on the same side of the pole. A 1CDT/1CS2T has two phases on one side of the pole and one phase on the opposite side

| DIMENSIONS | SWITCH TYPE |
|------------|-------------|
| Α          | 1CD/1CS2    |
| В          | 1CDT/1CS2T  |
| C          |             |