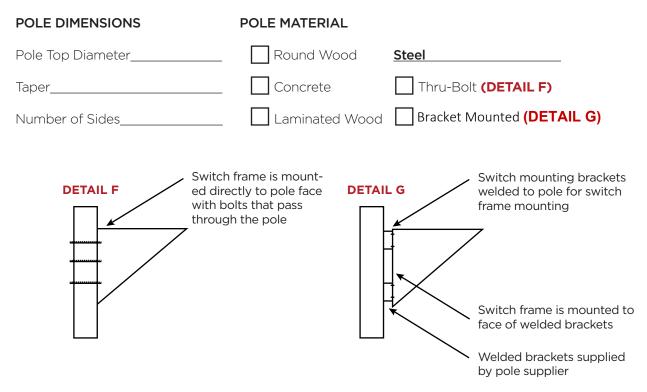

## **3. POLE SPECIFICATIONS**

Fill in the following pole specifications; top diameter, taper, number of sides (if appropriate) and pole material.

**Note:** For multi-sided steel pole see details F and G for thru-bolt and bracket mounted type switch poles.