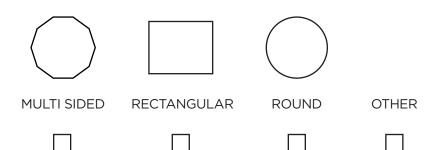

#### 2. POLE SHAPE

Mark the pole shape that matches the switch pole shape.

Hubbell Power Systems, Inc. | hubbellpowersystems.com

HUBBELL Power Systems, Inc.