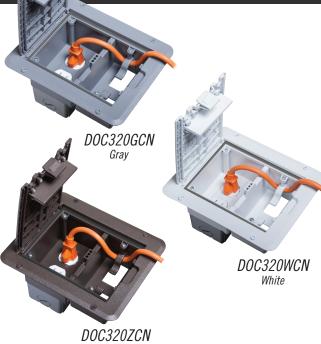

| Bronze                         |                    |                       |        | CEC & NEMA 3R Compliant COLUS |           |              |
|--------------------------------|--------------------|-----------------------|--------|-------------------------------|-----------|--------------|
| CATALOG #                      | DESCRIPTION        | DIMS.                 | COLOR  | PKG. TYPE                     | STD. PKG. | BARCODE      |
| Weatherproof Deck Outlet Cover |                    |                       |        |                               |           |              |
| DOC320GCN                      | 1-Gang, Deck Cover | 7.125" x 3.25" x 8.5" | Gray   | Box                           | 1         | 805035054635 |
| DOC320WCN                      | 1-Gang, Deck Cover | 7.125" x 3.25" x 8.5" | White  | Box                           | 1         | 805035054642 |
| DOC320ZCN                      | 1-Gang, Deck Cover | 7.125" x 3.25" x 8.5" | Bronze | Box                           | 1         | 805035054659 |