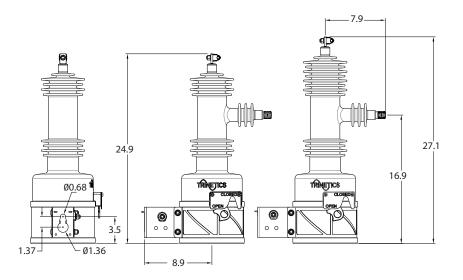

# Switch Standards

- Two wildlife protectors
- Manual open and close handle
- Please contact factory for any special options not listed above

@2015 Hubbell Power Systems. All rights reserved. Hubbell, the Hubbell logo are registered trademarks or trademarks of Hubbell Power Systems. All other trademarks are the property of their respective owners. BR\_10\_056\_E