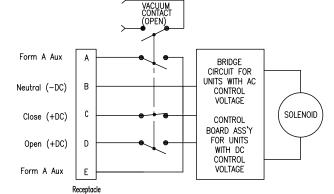

## Wiring Diagrams

Schematic of switch actuator circuits are shown in the following diagrams.

**Option Code: X5** 

5-PIN CONNECTOR
MS3102E18-11P
FORM C AUXILIARY
SWITCH OPTION
AUXILIARY COMMON
AT LINE NEUTRAL
NOT AVAILABLE ON DC UNITS