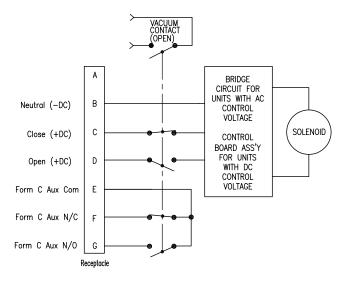

**Option Code: W5** 

**Option Code: A5** 

5-PIN CONNECTOR MS3102E18-11P FORM B AUXILIARY SWITCH OPTION

**Option Code: B5** 

6-PIN CONNECTOR MS3102E18-12P FORM C AUXILIARY SWITCH OPTION ISOLATED COMMON

Option Code: C6