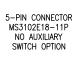

## Wiring Diagrams

Schematic of switch actuator circuits are shown in the following diagrams.

**Option Code: X5** 

5-PIN CONNECTOR
MS3102E18-11P
FORM C AUXILIARY
SWITCH OPTION
AUXILIARY COMMON
AT LINE NEUTRAL
NOT AVAILABLE ON DC UNITS