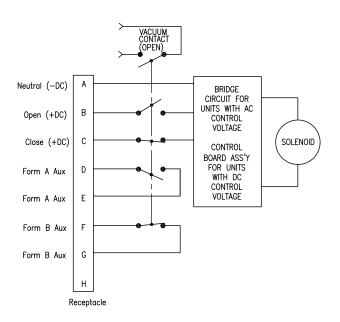

7-PIN CONNECTOR MS3102E16S-1P FORM A and FORM B SHARED COMMON AUXILIARY SWITCH OPTION

**Option Code: D7** 

8-PIN CONNECTOR MS3102E18-8P FORM A and FORM B AUXILIARY SWITCH OPTION

**Option Code: D8** 