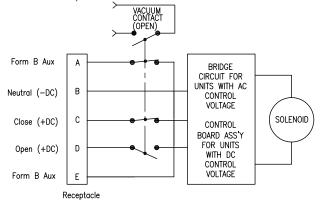

**Option Code: W5** 

**Option Code: A5** 

5-PIN CONNECTOR MS3102E18-11P FORM B AUXILIARY SWITCH OPTION

**Option Code: B5** 

6-PIN CONNECTOR MS3102E18-12P FORM C AUXILIARY SWITCH OPTION ISOLATED COMMON

Option Code: C6