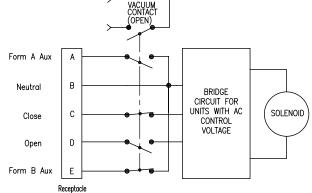

**Option Code: W5** 

**Option Code: A5** 

5-PIN CONNECTOR MS3102E18-11P FORM B AUXILIARY SWITCH OPTION

**Option Code: B5** 

6-PIN CONNECTOR MS3102E18-12P FORM C AUXILIARY SWITCH OPTION ISOLATED COMMON

Option Code: C6