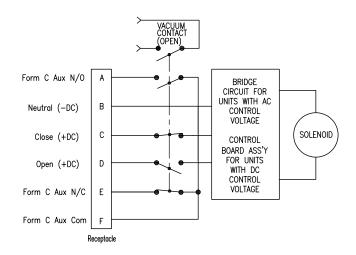

## Wiring Diagrams

Schematic of switch actuator circuits are shown in the following diagrams.

**Option Code: X5** 

5-PIN CONNECTOR
MS3102E18-11P
FORM C AUXILIARY
SWITCH OPTION
AUXILIARY COMMON
AT LINE NEUTRAL
NOT AVAILABLE ON DC UNITS