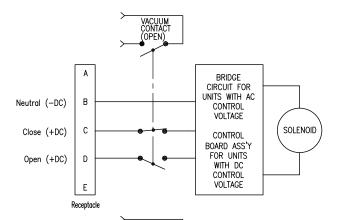

## Wiring Diagrams

Schematic of switch actuator circuits are shown in the following diagrams.

**Option Code: X5** 

5-PIN CONNECTOR
MS3102E18-11P
FORM C AUXILIARY
SWITCH OPTION
AUXILIARY COMMON
AT LINE NEUTRAL
NOT AVAILABLE ON DC UNITS