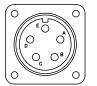

## Wiring Diagrams

Schematic of switch actuator circuits are shown in the following diagrams.

**Option Code: X5** 

5-PIN CONNECTOR
MS3102E18-11P
FORM C AUXILIARY
SWITCH OPTION
AUXILIARY COMMON
AT LINE NEUTRAL
NOT AVAILABLE ON DC UNITS