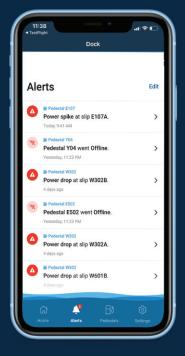

#### ADMIN PLATFORM & DOCKMASTER MOBILE APP

- Monitor visitors, view slip status, view power and water usage by pedestal, or groups of pedestals, receive alerts and notifications via app and admin platform directly to boat owners. Pull reporting and historical data for your marina.
- Update the ad scheduler by hour/day on the 100A & 400A power pedestals.

Reporting of power usage and power alerts

View updates and important info from the Marina

Retains pedestal preferences through cloud-based database