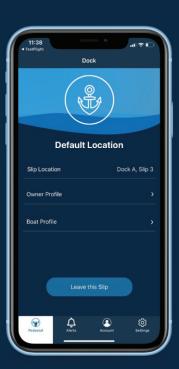

### CAPTAIN/OWNER MOBILE APP

The Captain/Owner App provides reporting and power condition alerts. It retains Pedestal preferences through the cloud-based database, which can then be downloaded to their slip Pedestal.

Reporting of power usage and power alerts

View updates and important info from the Marina

Retains pedestal preferences through cloud-based database

#### ADMIN PLATFORM & DOCKMASTER MOBILE APP

- Monitor visitors, view slip status, view power and water usage by pedestal, or groups of pedestals, receive alerts and notifications via app and admin platform directly to boat owners. Pull reporting and historical data for your marina.
- Update the ad scheduler by hour/day on the 100A & 400A power pedestals.