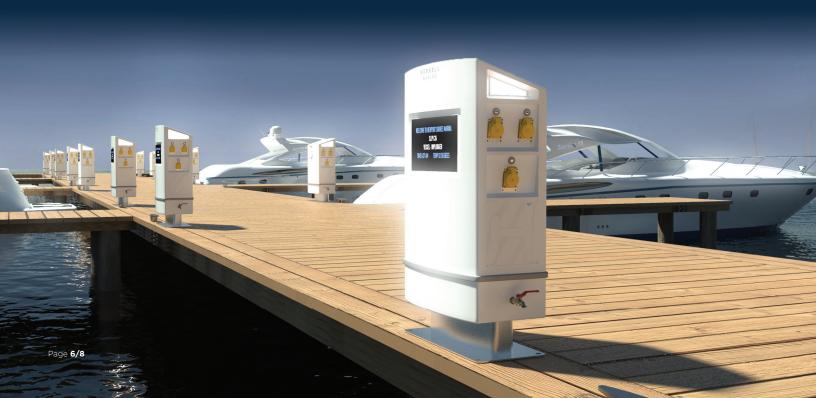

## INTELLIGENT DOCKSIDE POWER PEDESTALS

Uncompromising Features for Marina Operators & Captains/Owners

Offer your guests an exceptional dockside experience. Our intelligent solutions are powered by a 132-year legacy of expertise and innovation.

#### WELCOME TO THE FUTURE OF MARINA POWER

Marinas and boat owners demand more than ever before when it comes to delivering reliable power and communications. That is why Hubbell has developed an entire integrated family of pedestals, monitoring software, builtin networking, and an industry first installation and maintenance program.