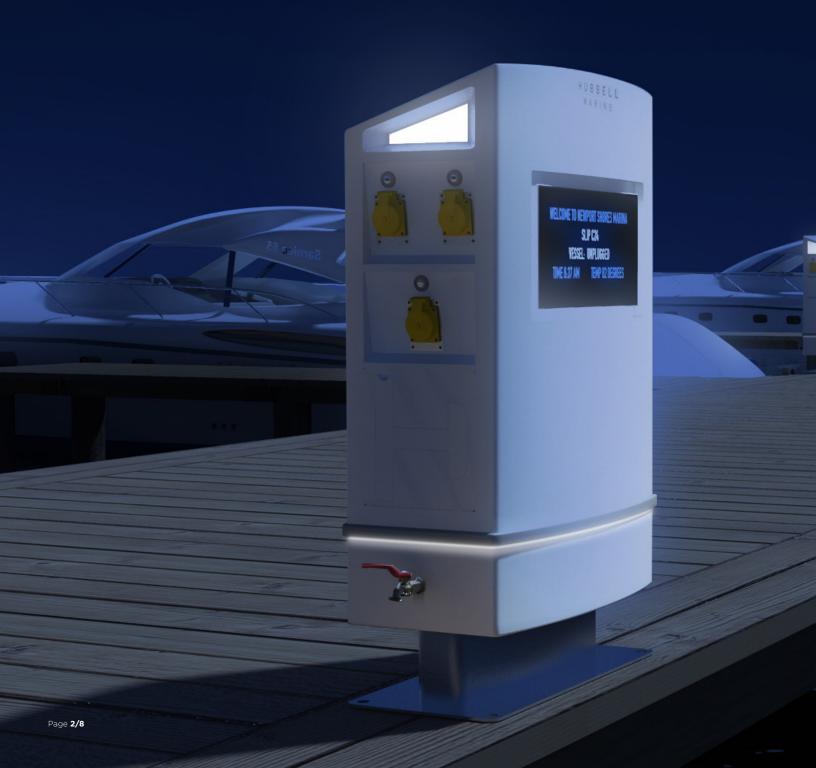

The 100A/400A model provides marina owners with an industry-first opportunity to turn power pedestals from a cost center to an additional revenue center. The high-resolution digital display allows custom messages and advertising content delivery at each slip.

#### MARPED30 & MARPED50

**Wi-Fi Remote Monitoring LED Dock Lighting Alert Button Single Power Button 30A or 50A Marine-Grade Outlets Custom Marina Branding Specialized Removable Top** Coating **120V GFCI Outlet Water Spigot Stainless Base Material** 