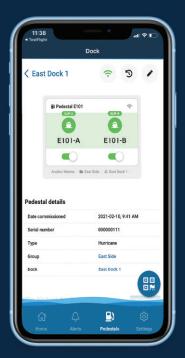

#### ADMIN PLATFORM & DOCKMASTER MOBILE APP

- Monitor visitors, view slip status, view power and water usage by pedestal, or groups of pedestals, receive alerts and notifications via app and admin platform directly to boat owners. Pull reporting and historical data for your marina.
- Update the ad scheduler by hour/day on the 100A & 400A power pedestals.

Reporting of power usage and power alerts

View updates and important info from the Marina

Retains pedestal preferences through cloud-based database

### CAPTAIN/OWNER MOBILE APP

The Captain/Owner App provides reporting and power condition alerts. It retains Pedestal preferences through the cloud-based database, which can then be downloaded to their slip Pedestal.