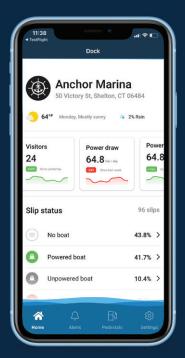

#### ADMIN PLATFORM & DOCKMASTER MOBILE APP

- Monitor visitors, view slip status, view power and water usage by pedestal, or groups of pedestals, receive alerts and notifications via app and admin platform directly to boat owners. Pull reporting and historical data for your marina.
- Update the ad scheduler by hour/day on the 100A & 400A power pedestals.

Reporting of power usage and power alerts

View updates and important info from the Marina

Retains pedestal preferences through cloud-based database