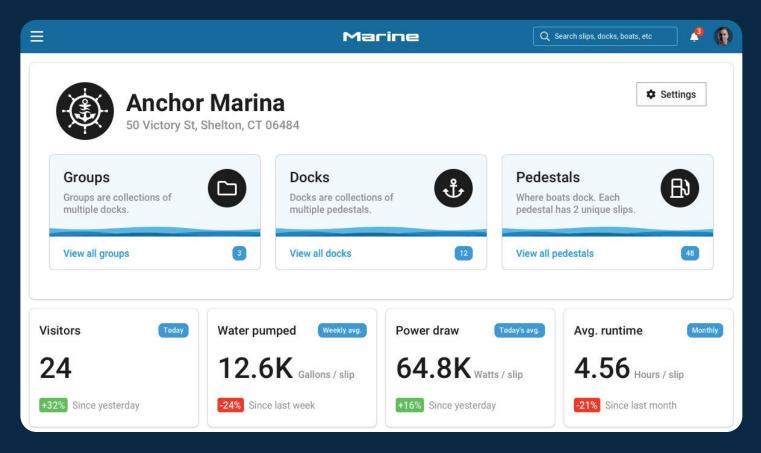

#### ADMIN PLATFORM & DOCKMASTER MOBILE APP

- Monitor visitors, view slip status, view power and water usage by pedestal, or groups of pedestals, receive alerts and notifications via app and admin platform directly to boat owners. Pull reporting and historical data for your marina.
- Update the ad scheduler by hour/day on the 100A & 400A power pedestals.

Reporting of power usage and power alerts

View updates and important info from the Marina

Retains pedestal preferences through cloud-based database