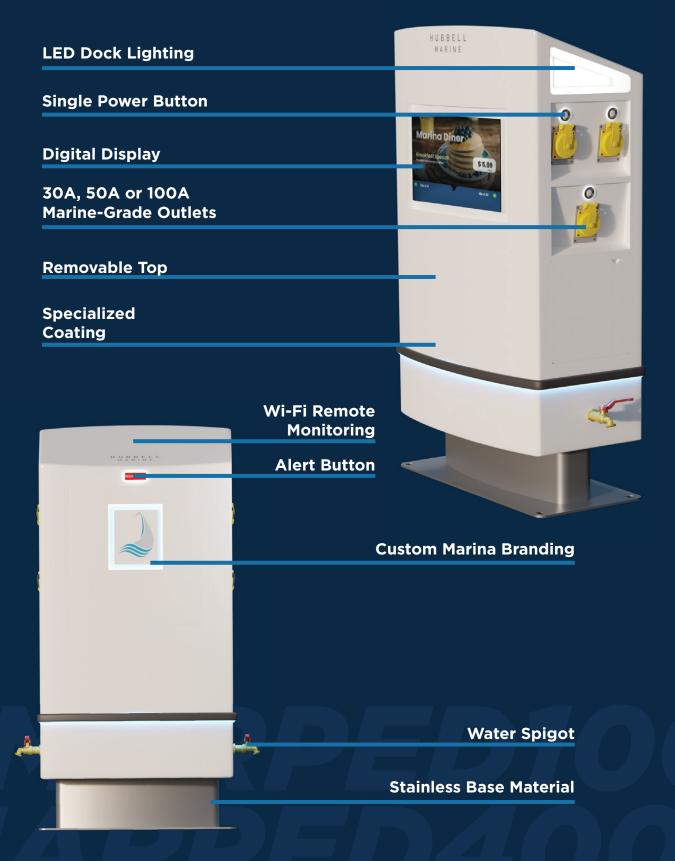

A longer useful life is ensured by the removable top. Easily disconnect and store the unit when preparing for a severe storm or at the end of season. The specialized surface coating provides additional durability to help keep your marina looking clean.

The 100A/400A model provides marina owners with an industry-first opportunity to turn power pedestals from a cost center to an additional revenue center. The high-resolution digital display allows custom messages and advertising content delivery at each slip.

#### MARPED30 & MARPED50

**Wi-Fi Remote Monitoring LED Dock Lighting Alert Button Single Power Button 30A or 50A Marine-Grade Outlets Custom Marina Branding Specialized Removable Top** Coating **120V GFCI Outlet Water Spigot Stainless Base Material** 

#### MARPED100 & MARPED400