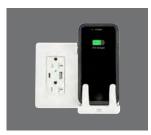

#### Tri-power countertop receptacles

### Convenient power - where you want it, when you need it.

Our 3 in 1 countertop solution provides wireless, inductive cell phone charging, USB A & C ports, plus 120V receptacle. Convenient, safe, and spill proof.

- Provides conveniently located power for kitchen appliances, and can simultaneously charge tablets and phones
- Spill water tested for your safety
- Minimizes space required on counters and inside cabinets
- Device retracts into countertop when not in use, while still providing convenient access to wireless phone charging