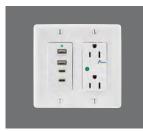

Charger & Surge Combo

Protect your valuable computers and equipment by installing surge protection at the device, while also allowing ample charging for all your mobile devices. \*Requires two outlet boxes for installation.