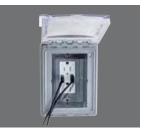

#### Outdoor weatherresistant USB receptacle

Front porch, back patio or garage: No need to worry or stop entertaining when your battery runs low.