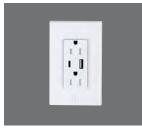

**USB charger outlets** 

USB A port for legacy devices, and USB C for newer electronics. Plus, room to access USB ports and receptacles at the same time!