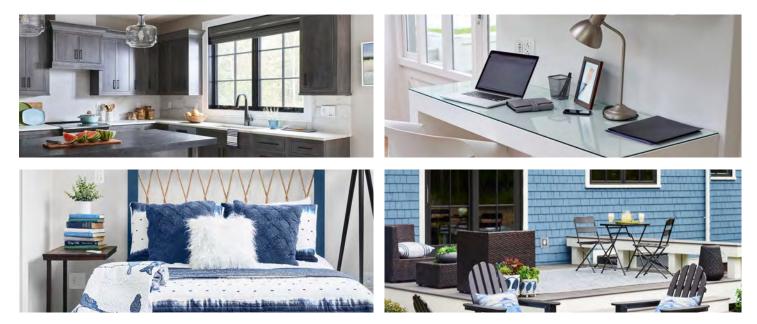

### Convenient power where you want it, when you need it.

Think of all the places you would like to have convenient access to charge phones, tablets, speakers and other tech gadgets.

Give your new home the convenience you want by adding any of the items below\* to replace any existing outlet.

### Wireless wall-mount charger & USB outlet

No cord? No problem! Flexible holder keeps phone firmly in place and allows you to access alerts without removing the phone. Charges through most phone cases.

Charger & Surge Combo

Protect your valuable computers and equipment by installing surge protection at the device, while also allowing ample charging for all your mobile devices. \*Requires two outlet boxes for installation.

**USB charger outlets** 

USB A port for legacy devices, and USB C for newer electronics. Plus, room to access USB ports and receptacles at the same time!

#### Outdoor weatherresistant USB receptacle

Front porch, back patio or garage: No need to worry or stop entertaining when your battery runs low.