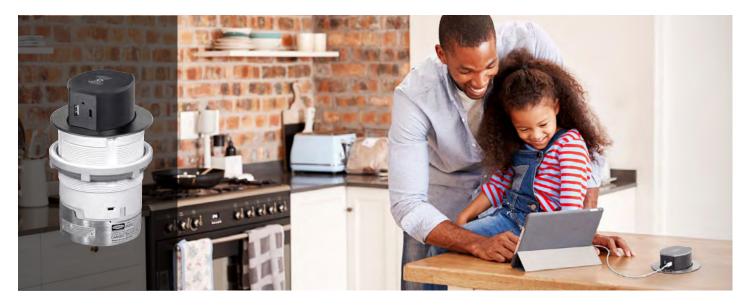

#### Tri-power countertop receptacles

### Convenient power - where you want it, when you need it.

Our 3 in 1 countertop solution provides wireless, inductive cell phone charging, USB A & C ports, plus 120V receptacle. Convenient, safe, and spill proof.

- Provides conveniently located power for kitchen appliances, and can simultaneously charge tablets and phones
- Spill water tested for your safety
- Minimizes space required on counters and inside cabinets
- Device retracts into countertop when not in use, while still providing convenient access to wireless phone charging