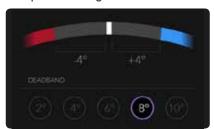

### **Custom Schedules**

- Schedule the Thermostat to turn on when you wake up
- Set custom schedules based on your daily routine