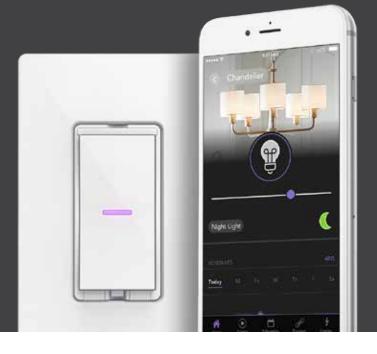

# Everything you love about your home, in one app.®

Designed from the perspective of the user, the iDevices Connected app provides simple navigation that feels just like moving through your home. Control and schedule your iDevices products with any iOS or Android™ device, and enjoy the flexibility of using your voice through Siri®, Amazon Alexa or the Google Assistant.