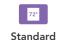

#### **Temperature Ranges**

- Automate the Thermostat to conserve energy year-round
- Customize temperature ranges to optimize comfort