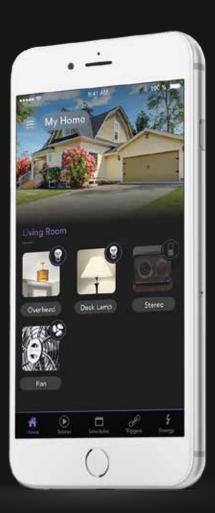

## THE IDEVICES CONNECTED APP

# Everything you love about your home, in one app.®

Designed from the perspective of the user, the iDevices Connected app provides simple navigation that feels just like moving through your home. Control and schedule your iDevices products with any iOS or Android™ device, and enjoy the flexibility of using your voice through Siri®, Amazon Alexa or the Google Assistant.