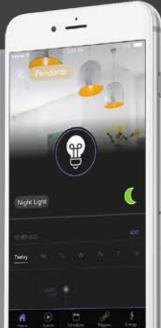

# Everything you love about your home, in one app.®

Designed from the perspective of the user, the iDevices Connected app provides simple navigation that feels just like moving through your home. Control and schedule your iDevices products with any iOS or Android™ device, and enjoy the flexibility of using your voice through Siri®, Amazon Alexa or the Google Assistant.