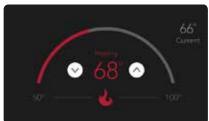

#### THERMOSTAT KEY FEATURES

Standard Size & Shape

#### THERMOSTAT CORE BENEFITS

#### **Temperature Ranges**

- Automate the Thermostat to conserve energy year-round
- Customize temperature ranges to optimize comfort

### **Custom Schedules**

- Schedule the Thermostat to turn on when you wake up
- Set custom schedules based on your daily routine

#### **Control Options**

- Use Siri®, Alexa or the Google Assistant to adjust your home's temperature
- Control your home's temperature from anywhere