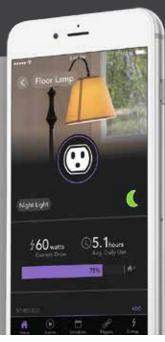

## WALL OUTLET

Conveniently control electronics throughout your home

#### LIVING ROOM SOLUTIONS

- Use your voice to control holiday lighting
- Plug in your electronics to monitor consumption and reduce phantom energy
- Schedule lighting while you're away for peace of mind